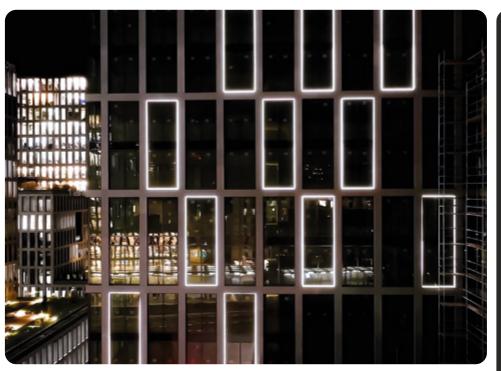

## CINESTAR-DYNAMIC CINEMA SHOW

#### BESPOKE DYNAMIC ANIMATION OF CINEMA HALL

Additional cameras provide colour identification on the screen and the system transmits this information to the vertical RGB linear led luminaires.

A system set up in this way can generate colour shades on the cinema walls with minimal time delay.

The viewer watches the video on the screen and the coloured walls reflect the ambience of the film, heightening the experience for the audience and immersing them in the moment.

CAPTURE VIDEO PROJECTION

COMPUTER COLOUR CALCULATION

CHANGE THE COLOURS IN THE PANELS