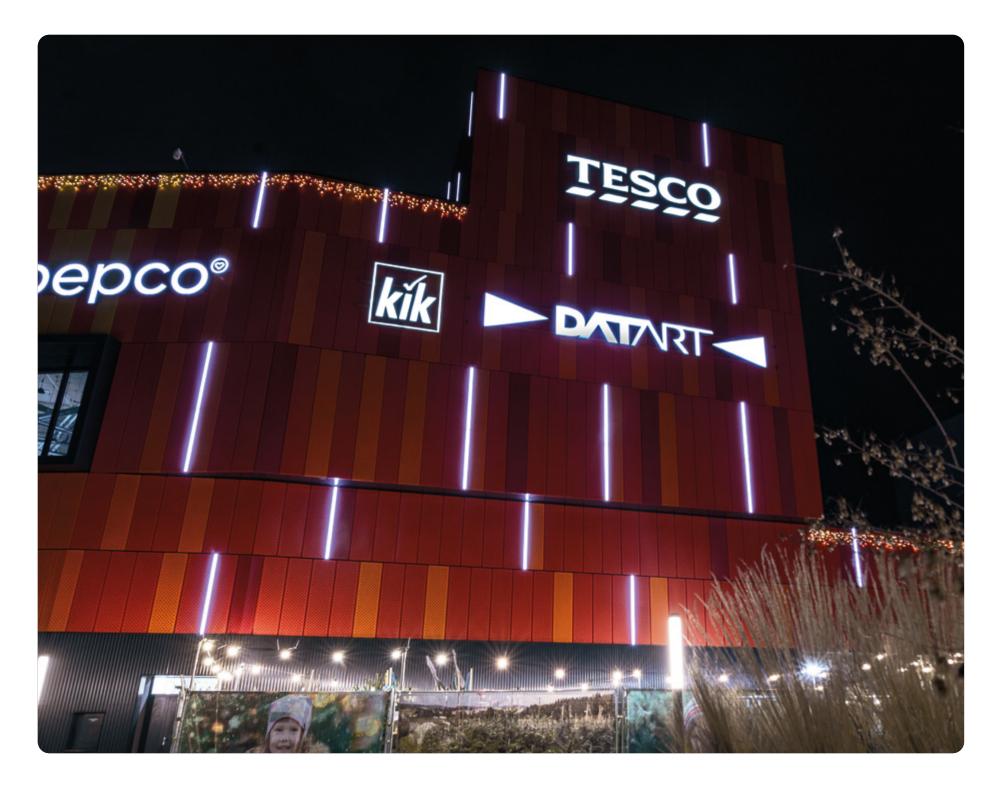

### CZECH REPUBLIC > BRNO

### FUTURUM SHOPPING MALL

A new and exciting addition to Brno, the shopping mall offers more than just a retail experience; it's a modern development designed for both shopping and quality family time.

The original monochrome colour scheme of the building has been replaced with a vibrant colour palette.

The new coloured façade of the shopping mall, illuminated by PRECILUM's facade lighting fixtures, makes the building more enticing and is an unmissable landmark, especially at night.

OUTDOOR SOLUTION - FACADE PRECILINEAR AMBIENT