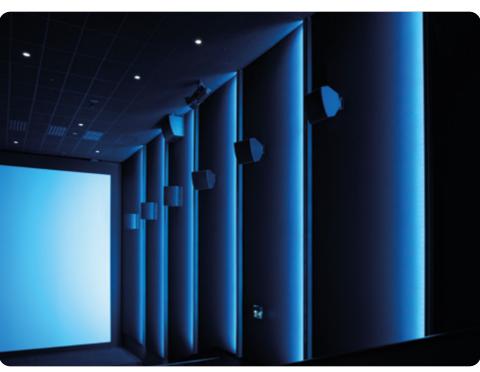

## CINESTAR-DYNAMIC CINEMA SHOW

#### BESPOKE DYNAMIC ANIMATION OF CINEMA HALL

Additional cameras provide colour identification on the screen and the system transmits this information to the vertical RGB linear led luminaires.

A system set up in this way can generate colour shades on the cinema walls with minimal time delay.

The viewer watches the video on the screen and the coloured walls reflect the ambience of the film, heightening the experience for the audience and immersing them in the moment.

CAPTURE VIDEO PROJECTION