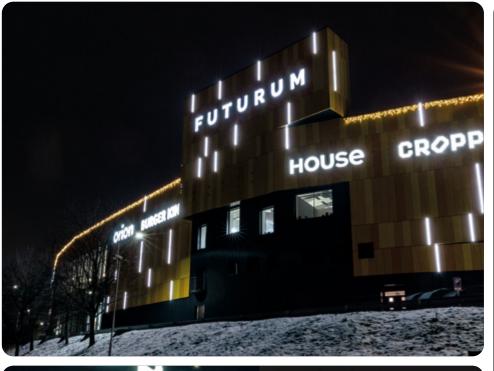

### CZECH REPUBLIC > BRNO

### FUTURUM SHOPPING MALL

A new and exciting addition to Brno, the shopping mall offers more than just a retail experience; it's a modern development designed for both shopping and quality family time.

The original monochrome colour scheme of the building has been replaced with a vibrant colour palette.

The new coloured façade of the shopping mall, illuminated by PRECILUM's facade lighting fixtures, makes the building more enticing and is an unmissable landmark, especially at night.

OUTDOOR SOLUTION - FACADE PRECILINEAR AMBIENT