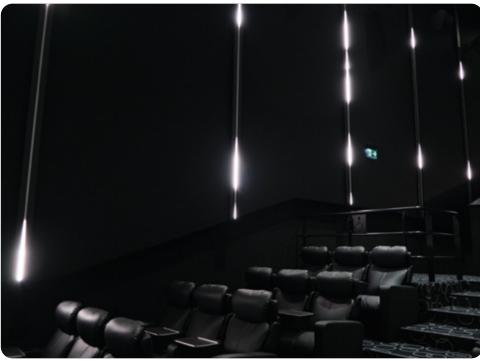

## CINESTAR-DYNAMIC CINEMA SHOW

#### BESPOKE DYNAMIC ANIMATION OF CINEMA HALL

Additional cameras provide colour identification on the screen and the system transmits this information to the vertical RGB linear led luminaires.

A system set up in this way can generate colour shades on the cinema walls with minimal time delay.

The viewer watches the video on the screen and the coloured walls reflect the ambience of the film, heightening the experience for the audience and immersing them in the moment.

CAPTURE VIDEO PROJECTION