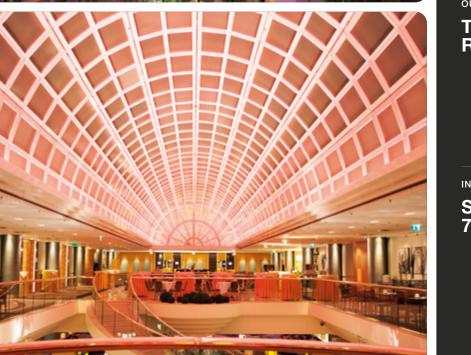

The ambience in a hotel lobby sets the tone for a guest's experience and choosing the correct lighting is key to creating a lasting impression.

TALASSIE.

OUTDOOR SOLUTION - FACADE

INTERIOR SOLUTION - LOBBY HALL

SOPHIA QUATTRO 7 RGBW