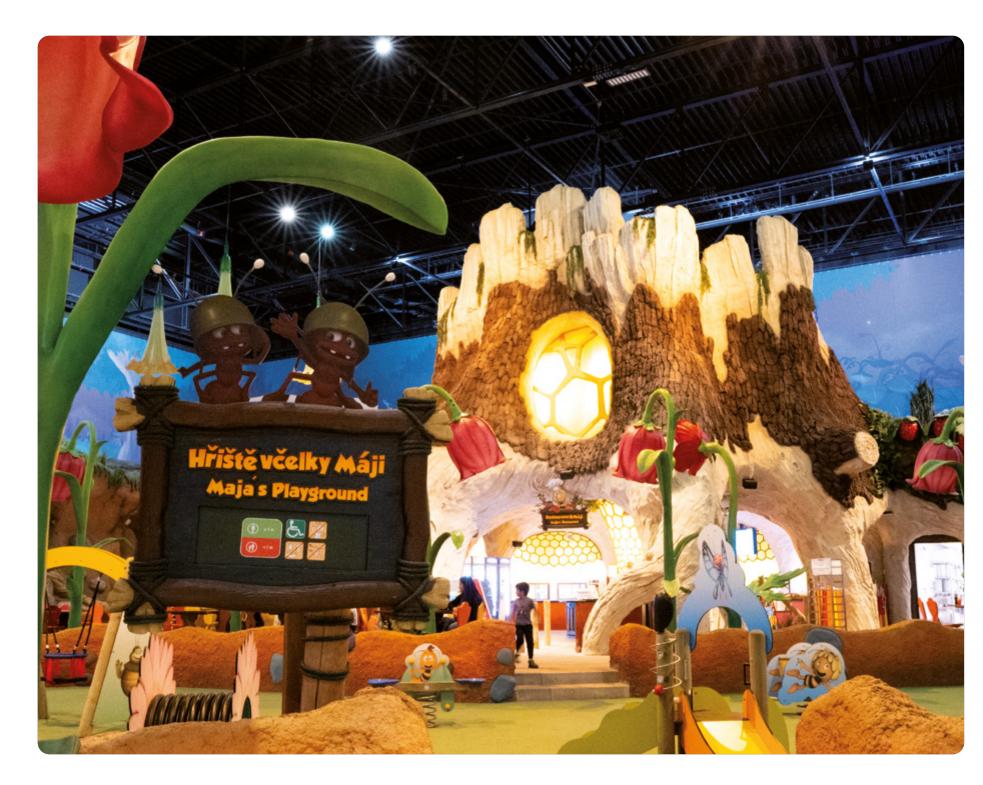

### MAJALAND

The Czech Republic's largest indoor amusement park boasts rides and thrilling attractions for visitors of all ages-both young and old! Majaland, adorned with numerous shops and food stalls, promises to transport you into a fairy tale.

Created in partnership with EXX s.r.o., Czech Republic.

INDOOR SOLUTION