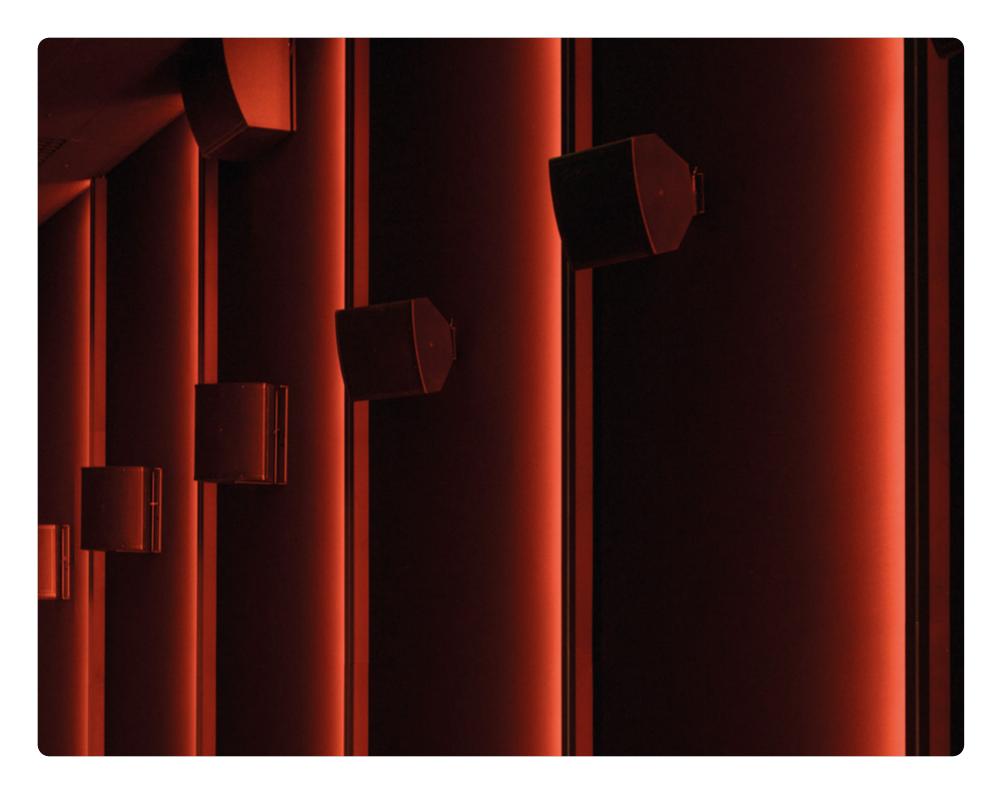

## CINESTAR-DYNAMIC CINEMA SHOW

#### BESPOKE DYNAMIC ANIMATION OF CINEMA HALL

Additional cameras provide colour identification on the screen and the system transmits this information to the vertical RGB linear led luminaires.

A system set up in this way can generate colour shades on the cinema walls with minimal time delay.

The viewer watches the video on the screen and the coloured walls reflect the ambience of the film, heightening the experience for the audience and immersing them in the moment.

CAPTURE VIDEO PROJECTION