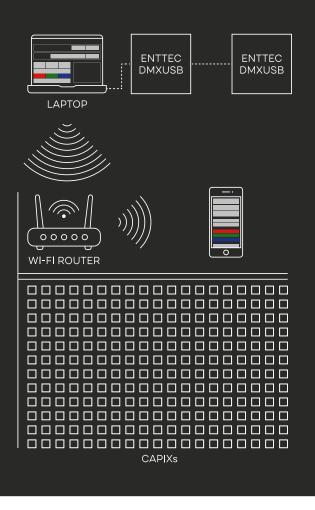

## **NIKKI BEACH**

Our team at PRECILUM has developed a unique pixel addressing system for cameras, meeting ZUMTOBEL's requirements. The camera and specialized software quickly recognise each CAPIX NOD during installation, ensuring the creation of a DMX address is quick and easy.