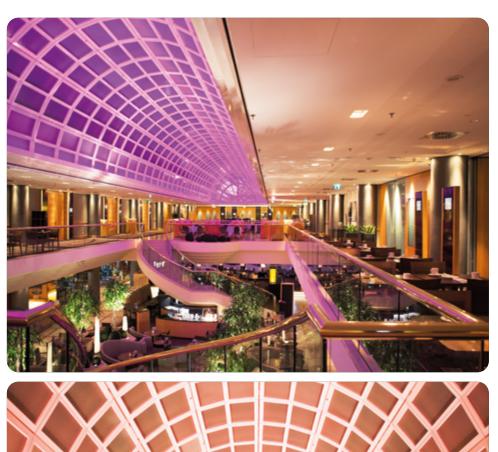

The ambience in a hotel lobby sets the tone for a guest's experience and choosing the correct lighting is key to creating a lasting impression.

TALASSIE.

OUTDOOR SOLUTION - FACADE

INTERIOR SOLUTION - LOBBY HALL

SOPHIA QUATTRO 7 RGBW