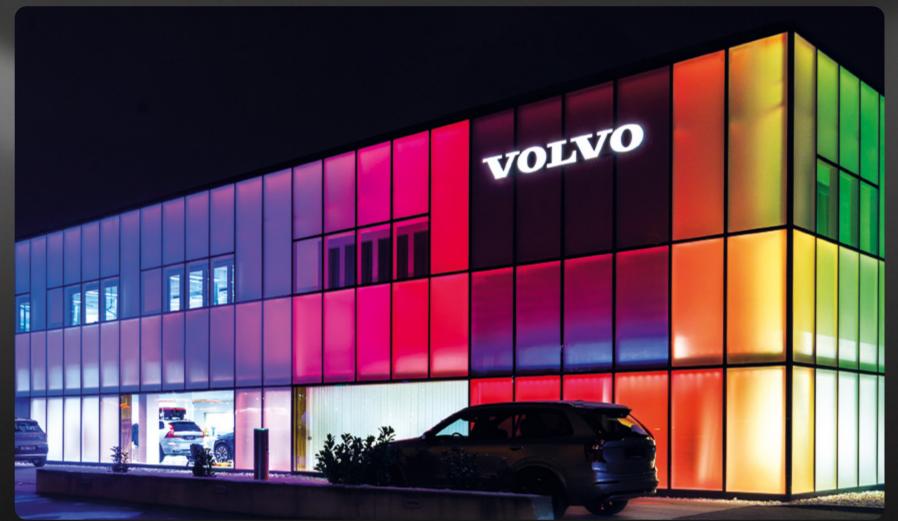

## **VOLVO SHOWROOM**

PRECILUM's bespoke linear facade lighting fixtures, featuring custom RGBW luminaires, have been installed at a new Volvo dealership in Brno, creating a minimalist contemporary design.

OUTDOOR SOLUTION - FACADE TRILOBIT 600, 900, 1200 RGBW

OUTDOOR SOLUTION - RECESSED

INGROUND QUATTRO 7 RGBW

OUTDOOR SOLUTION - FACADE

PRECILINEAR RGBW