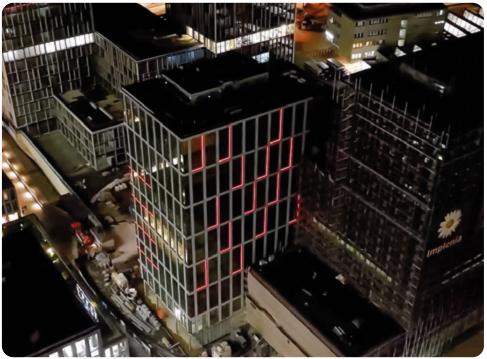

### ▶ AUSTRIA 🖨 VIENNA

### VIENNA MARRIOTT® HOTEL

A premium experience in the heart of Vienna awaits with a stay at the Marriott Hotel, situated downtown in the historic City Centre, made even more special by PRECILUM's bespoke facade lighting fixtures, highlighting the exterior architecture.