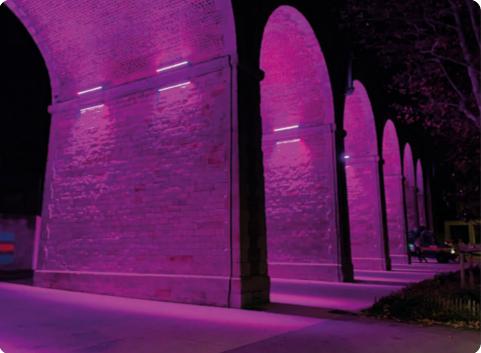

## **VIADUCT DE CARNOT**

PRECILUM's energy-saving LED fixtures from the TRILOBIT range were selected to revitalise a viaduct in Saint - Étienne. The fixtures come with custom-coloured settings, allowing us to illuminate the 19 arches and bring a vibrant glow to the city.

OUTDOOR SOLUTION - FACADE
TRILOBIT 1200 RGB/RGBW LED