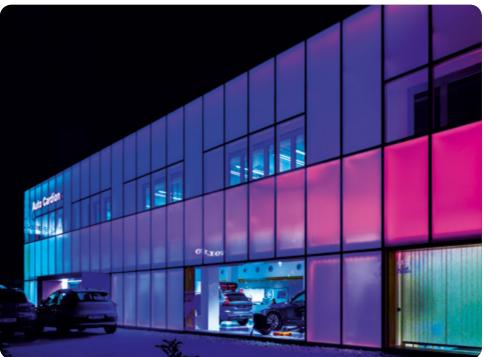

## **VOLVO SHOWROOM**

PRECILUM's bespoke linear facade lighting fixtures, featuring custom RGBW luminaires, have been installed at a new Volvo dealership in Brno, creating a minimalist contemporary design.

OUTDOOR SOLUTION - FACADE TRILOBIT 600, 900, 1200 RGBW

OUTDOOR SOLUTION - RECESSED

INGROUND QUATTRO 7 RGBW

OUTDOOR SOLUTION - FACADE

PRECILINEAR RGBW