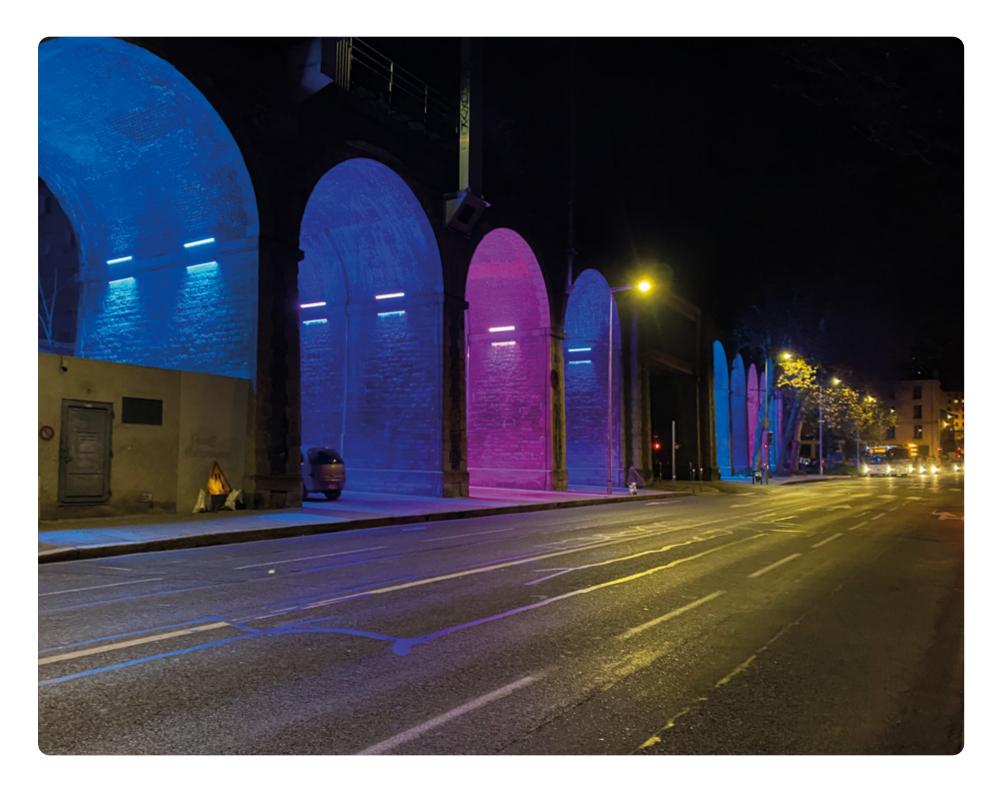

### ► FRANCE () SAINT-ÉTIENNE

## **VIADUCT DE CARNOT**

PRECILUM's energy-saving LED fixtures from the TRILOBIT range were selected to revitalise a viaduct in Saint - Étienne. The fixtures come with custom-coloured settings, allowing us to illuminate the 19 arches and bring a vibrant glow to the city.

OUTDOOR SOLUTION - FACADE
TRILOBIT 1200 RGB/RGBW LED