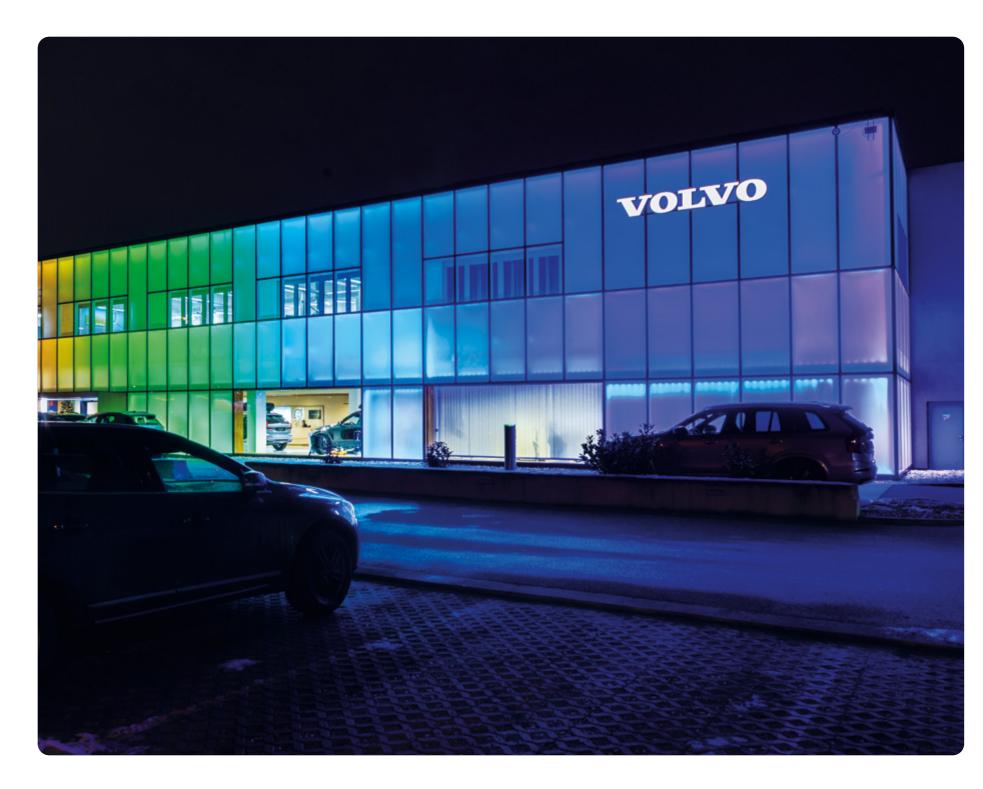

## **VOLVO SHOWROOM**

PRECILUM's bespoke linear facade lighting fixtures, featuring custom RGBW luminaires, have been installed at a new Volvo dealership in Brno, creating a minimalist contemporary design.

OUTDOOR SOLUTION - FACADE TRILOBIT 600, 900, 1200 RGBW

OUTDOOR SOLUTION - RECESSED

INGROUND QUATTRO 7 RGBW

OUTDOOR SOLUTION - FACADE

PRECILINEAR RGBW