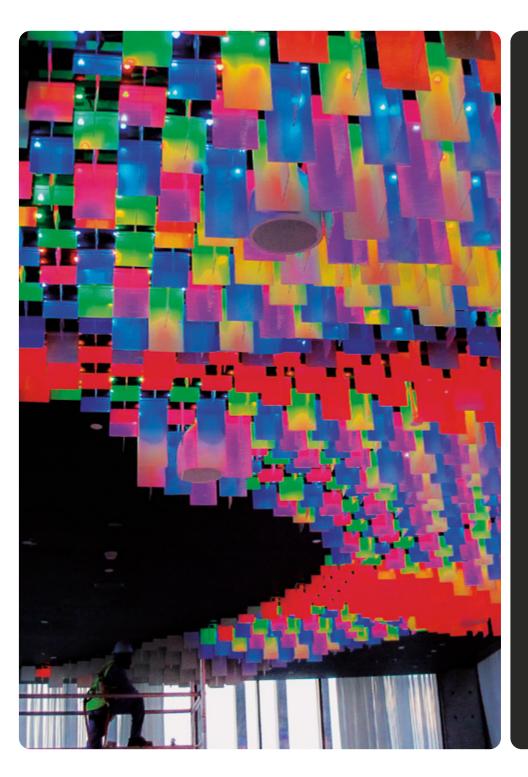

## **NIKKI BEACH**

Our team at PRECILUM has developed a unique pixel addressing system for cameras, meeting ZUMTOBEL's requirements. The camera and specialized software quickly recognise each CAPIX NOD during installation, ensuring the creation of a DMX address is quick and easy.