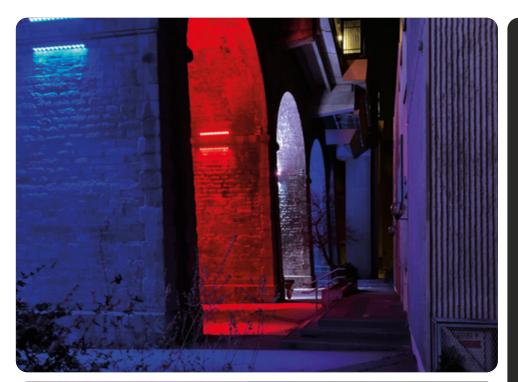

### ► FRANCE () SAINT-ÉTIENNE

## **VIADUCT DE CARNOT**

PRECILUM's energy-saving LED fixtures from the TRILOBIT range were selected to revitalise a viaduct in Saint - Étienne. The fixtures come with custom-coloured settings, allowing us to illuminate the 19 arches and bring a vibrant glow to the city.

OUTDOOR SOLUTION - FACADE
TRILOBIT 1200 RGB/RGBW LED