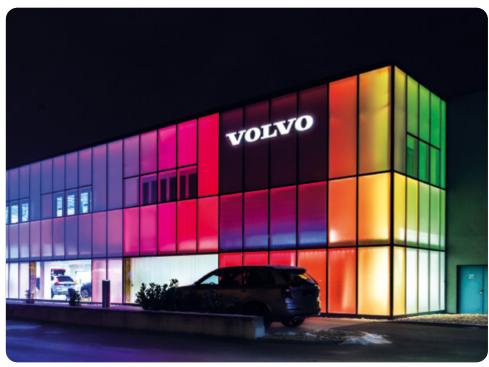

## **VOLVO SHOWROOM**

PRECILUM's bespoke linear facade lighting fixtures, featuring custom RGBW luminaires, have been installed at a new Volvo dealership in Brno, creating a minimalist contemporary design.

OUTDOOR SOLUTION - FACADE TRILOBIT 600, 900, 1200 RGBW

OUTDOOR SOLUTION - RECESSED

INGROUND QUATTRO 7 RGBW

OUTDOOR SOLUTION - FACADE

PRECILINEAR RGBW