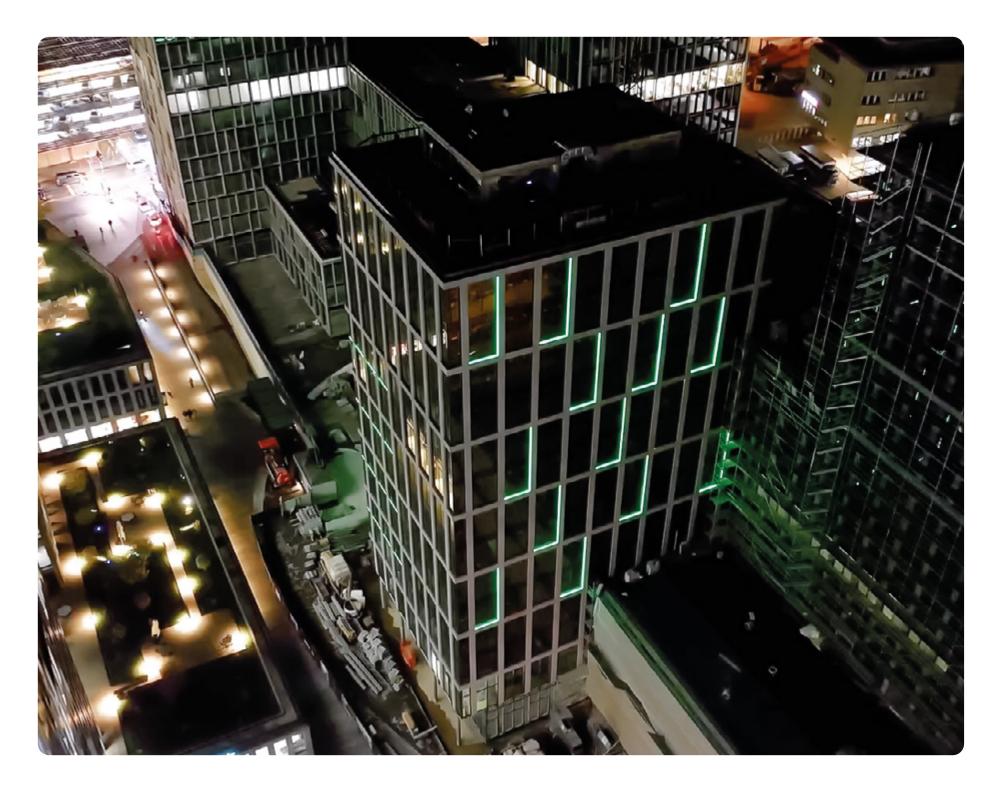

## CINESTAR-DYNAMIC CINEMA SHOW

#### BESPOKE DYNAMIC ANIMATION OF CINEMA HALL

Additional cameras provide colour identification on the screen and the system transmits this information to the vertical RGB linear led luminaires.

A system set up in this way can generate colour shades on the cinema walls with minimal time delay.

The viewer watches the video on the screen and the coloured walls reflect the ambience of the film, heightening the experience for the audience and immersing them in the moment.

CAPTURE VIDEO PROJECTION

COMPUTER COLOUR CALCULATION

CHANGE THE COLOURS IN THE PANELS