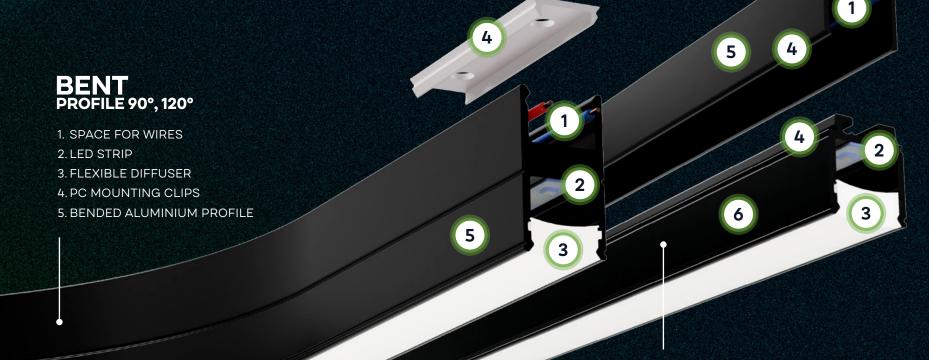

<sup>\*</sup> Exact lenght according to led strip divisibility

With PRECILUM custom design, you can really bring your interior to life. Thin profile can provide the perfect fit for your interior design. You can use your imagination with this luminaire, individual, intensive shapes can be produced by your desire.