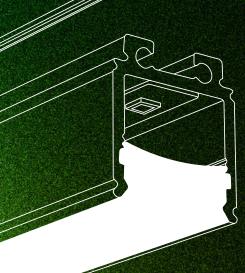

#### **ABOUT**

- 1. SPACE FOR WIRES
- 2. LED STRIP

LINEAR PROFILE

- 3. FLEXIBLE DIFFUSER
- 4. CLICK SYSTEM
- 5. LOAD-BEARING ALUMINIUM PROFILE
- 6. REPLACEABLE PROFILE WITH LED STRIP

The range of straight lines gives a wide choice of lenghts and shapes. Its longitudinal design and compact size meaning that it can be perfectly integrated into modern and contemporary spaces. It helps the visitos or customers by leading them on a path in halls, offices, retail spaces, hotels, as well as conference or exhibition spaces.