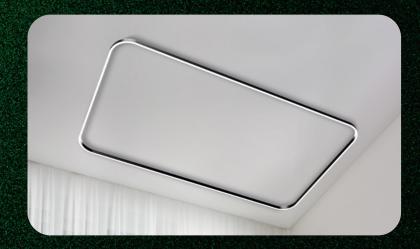

# SHASED 90°

INPUT

| /OLTAGE | 24V D0 |
|---------|--------|

POWER 5 W/m, 10 W/m, 15 W/m

DIMENSIONS L=up to 3000 mm\*, 18,4 × 34 mm

MATERIALS Aluminium profiles, flexible diffuser, PC mounting clips

CONTROL ON/OFF, dimmable by external driver