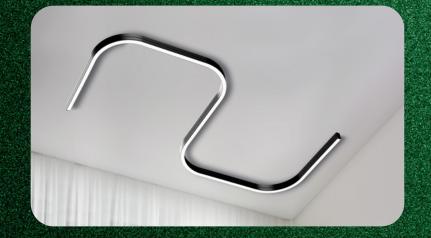

#### SPEN SHAPES 90°

LINEAR

2 700K - 6 500K

| INPUT VOLTAGE | 24V DC                                                      |
|---------------|-------------------------------------------------------------|
| POWER         | 5 W/m, 10 W/m, 15 W/m                                       |
| DIMENSIONS    | L=up to 3000 mm*, 18,4 × 34 mm                              |
| MATERIALS     | Aluminium profiles, flexible diffuser,<br>PC mounting clips |
| CONTROL       | ON/OFF, dimmable by external driver                         |