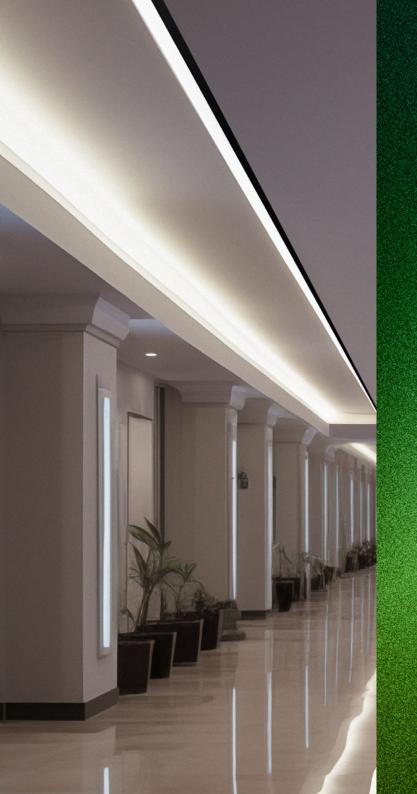

#### **ABOUT**

- 1. SPACE FOR WIRES
- 2. LED STRIP

LINEAR PROFILE

- 3. FLEXIBLE DIFFUSER
- 4. CLICK SYSTEM
- 5. LOAD-BEARING ALUMINIUM PROFILE
- 6. REPLACEABLE PROFILE WITH LED STRIP

The range of straight lines gives a wide choice of lenghts and shapes. Its longitudinal design and compact size meaning that it can be perfectly integrated into modern and contemporary spaces. It helps the visitos or customers by leading them on a path in halls, offices, retail spaces, hotels, as well as conference or exhibition spaces.