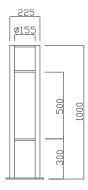

LI)



The PRECILUM GARDEN range brings the bollard BOLLARD CIRCU to the outdoor world of garden lighting. Bringing the flexibility to outdoor aplication, this lighting fixture is ideally suited to use in the gardens and parks.



#### PRODUCT SPECIFICATIONS

- INPUT VOLTAGE: 230V 50 Hz
- EFFICIENCY: > 87%
- POWER CONSUMPTION: 1 × COB ... 15W
- LIFETIME: > 70 000 hours
- THERMAL PROTECTION: yes
- LED DEVICE: CITIZEN COB
- LED VARIANTS: 3000K, 4000K, 5000K and other according requirement
- WEIGHT: 7,88 kg
- OPERATING TEMPERATURE: range -20 °C to +40°C
- ENVIRONMENT: for OUTDOOR use, IP54
- HOUSING COLOR: RAL 7015 and other RAL according requirement
- MATERIALS: housing-die-cast Aluminium, cover-tempered glass
- CONTROL: ON / OFF or DALI

#### DIMENSIONAL DRAWINGS

#### INSTALATION PICTURE







PAGE 2/2

# BOLLARD CIRCU 23608 (ON/OFF, DALI)

## PHOTOMETRICS



### ACCESSORIES

See WEB site

## CONNECTION

SERIAL CONNECTION MUST BE DONE BY CERTIFIED ELECTRICIAN