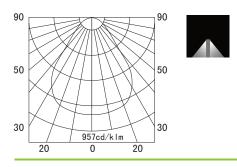

e outdoor world of garden lighting. Bringing the flexibility to outdoor aplication, this lighting fixture is ideally suited to use in the gardens and parks.



#### PRODUCT SPECIFICATIONS

- INPUT VOLTAGE: 230V 50 Hz
- EFFICIENCY: > 87%
- POWER CONSUMPTION: 1 × COB ... 15W
- LIFETIME: > 70 000 hours
- THERMAL PROTECTION: yes
- LED DEVICE: CITIZEN COB
- LED VARIANTS: 3000K, 4000K, 5000K and other according requirement
- WEIGHT: 7,88 kg
- OPERATING TEMPERATURE: range -20 °C to +40°C
- ENVIRONMENT: for OUTDOOR use, IP54
- HOUSING COLOR: RAL 7015 and other RAL according requirement
- MATERIALS: housing-die-cast Aluminium, cover-tempered glass
- CONTROL: ON / OFF or DALI

#### DIMENSIONAL DRAWINGS

#### INSTALATION PICTURE







PAGE 2/2

# BOLLARD CIRCU 23608 (ON/OFF, DALI)

## PHOTOMETRICS



### ACCESSORIES

See WEB site

## CONNECTION

SERIAL CONNECTION MUST BE DONE BY CERTIFIED ELECTRICIAN