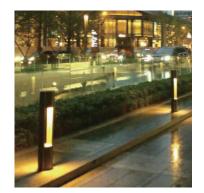

)



The PRECILUM GARDEN range brings the bollard BOLLARD CIRCU to the outdoor world of garden lighting. Bringing the flexibility to outdoor aplication, this lighting fixture is ideally suited to use in the gardens and parks.



#### PRODUCT SPECIFICATIONS

- INPUT VOLTAGE: 230V 50 Hz
- EFFICIENCY: > 87%
- POWER CONSUMPTION: 1 × COB ... 15W
- LIFETIME: > 70 000 hours
- THERMAL PROTECTION: yes
- LED DEVICE: CITIZEN COB
- LED VARIANTS: 3000K, 4000K, 5000K and other according requirement
- WEIGHT: 7,88 kg
- OPERATING TEMPERATURE: range -20 °C to +40°C
- ENVIRONMENT: for OUTDOOR use, IP54
- HOUSING COLOR: RAL 7015 and other RAL according requirement
- MATERIALS: housing-die-cast Aluminium, cover-tempered glass
- CONTROL: ON / OFF or DALI

#### DIMENSIONAL DRAWINGS

#### INSTALATION PICTURE







PAGE 2/2

# BOLLARD CIRCU 23608 (ON/OFF, DALI)

## PHOTOMETRICS



### ACCESSORIES

See WEB site

## CONNECTION

SERIAL CONNECTION MUST BE DONE BY CERTIFIED ELECTRICIAN