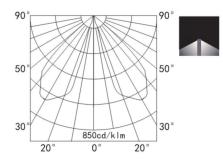

r aplication, this lighting fixture is ideally suited to use in the gardens and parks. Manufactured from stainless steel for a long life.



#### PRODUCT SPECIFICATIONS

- INPUT VOLTAGE: 230V 50 Hz
- EFFICIENCY: > 87%
- POWER CONSUMPTION:

9 × 1W...11W (up to 480 lm) 9 × 2W...20W (up to 1079 lm)

- LIFETIME: > 70 000 hours
- THERMAL PROTECTION: yes
- LED DEVICE: CITIZEN or OSRAM COB
- LED VARIANTS: 3000K, 4000K, 5000K and other according requirement
- WEIGHT: 8,86 kg
- OPERATING TEMPERATURE: range -20 °C to +40°C
- ENVIRONMENT: for OUTDOOR use, IP54
- HOUSING COLOR: stainless steel colour
- MATERIALS: housing-stainless steel, PC cover
- CONTROL: ON / OFF or DALI

#### DIMENSIONAL DRAWINGS

#### INSTALATION PICTURE







PAGE 2/2

# BOLLARD STAINLESS 25828 (ON/OFF, DALI)

## PHOTOMETRICS



## ACCESSORIES

See WEB site

## CONNECTION

SERIAL CONNECTION MUST BE DONE BY CERTIFIED ELECTRICIAN