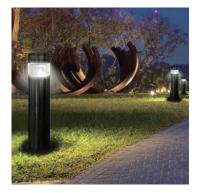

the outdoor world of garden lighting. Bringing the flexibility to outdoor aplication, this lighting fixture is ideally suited to use in the gardens and parks. Manufactured from stainless steel for a long life.



#### PRODUCT SPECIFICATIONS

- INPUT VOLTAGE: 230V 50 Hz
- EFFICIENCY: > 87%
- POWER CONSUMPTION:

9 × 1W...11W (up to 480 lm) 9 × 2W...20W (up to 1079 lm)

- LIFETIME: > 70 000 hours
- THERMAL PROTECTION: yes
- LED DEVICE: CITIZEN or OSRAM COB
- LED VARIANTS: 3000K, 4000K, 5000K and other according requirement
- WEIGHT: 8,86 kg
- OPERATING TEMPERATURE: range -20 °C to +40°C
- ENVIRONMENT: for OUTDOOR use, IP54
- HOUSING COLOR: stainless steel colour
- MATERIALS: housing-stainless steel, PC cover
- CONTROL: ON / OFF or DALI

#### DIMENSIONAL DRAWINGS

#### INSTALATION PICTURE







PAGE 2/2

# BOLLARD STAINLESS 25828 (ON/OFF, DALI)

## PHOTOMETRICS



## ACCESSORIES

See WEB site

## CONNECTION

SERIAL CONNECTION MUST BE DONE BY CERTIFIED ELECTRICIAN