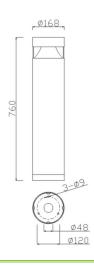

to the outdoor world of garden lighting. Bringing the flexibility to outdoor aplication, this lighting fixture is ideally suited to use in the gardens and parks. Manufactured from stainless steel for a long life.



#### PRODUCT SPECIFICATIONS

- INPUT VOLTAGE: 230V 50 Hz
- EFFICIENCY: > 87%
- POWER CONSUMPTION:

9 × 1W...11W (up to 480 lm) 9 × 2W...20W (up to 1079 lm)

- LIFETIME: > 70 000 hours
- THERMAL PROTECTION: yes
- LED DEVICE: CITIZEN or OSRAM COB
- LED VARIANTS: 3000K, 4000K, 5000K and other according requirement
- WEIGHT: 8,86 kg
- OPERATING TEMPERATURE: range -20 °C to +40°C
- ENVIRONMENT: for OUTDOOR use, IP54
- HOUSING COLOR: stainless steel colour
- MATERIALS: housing-stainless steel, PC cover
- CONTROL: ON / OFF or DALI

#### DIMENSIONAL DRAWINGS

#### INSTALATION PICTURE







PAGE 2/2

# BOLLARD STAINLESS 25828 (ON/OFF, DALI)

## PHOTOMETRICS



## ACCESSORIES

See WEB site

## CONNECTION

SERIAL CONNECTION MUST BE DONE BY CERTIFIED ELECTRICIAN