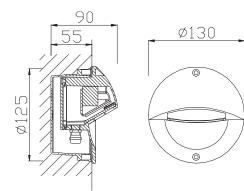

# ETNIC 3W (ON/OFF)



The PRECILUM RECESSED WALL range brings the ETNIC to the outdoor world of Wall-Mounted lighting. Bringing the flexibility to outdoor aplication, this lighting fixture is ideally suited to use in the building and landscape ilumination.



#### PRODUCT SPECIFICATIONS

- INPUT VOLTAGE: 230V 50 Hz
- EFFICIENCY: > 92%
- POWER CONSUMPTION: 3W LED
- LIFETIME: > 50 000 hours
- THERMAL PROTECTION: yes
- LED DEVICE: OSRAM
- LED VARIANTS: 3000K, 4000K, 5000K and other according requirement
- WEIGHT: 0,52 kg
- OPERATING TEMPERATURE: range -20 °C to +40°C
- ENVIRONMENT: for OUTDOOR use, IP65
- HOUSING COLOR: RAL 7015 and other RAL according requirement
- MATERIALS: housing-die-cast Aluminium, cover-tempered glass
- CONTROL: ON / OFF

#### DIMENSIONAL DRAWINGS



#### INSTALATION PICTURE











PAGE 2/2

## PHOTOMETRICS



### ACCESSORIES

See WEB site

#### CONNECTION

SERIAL CONNECTION MUST BE DONE BY CERTIFIED ELECTRICIAN