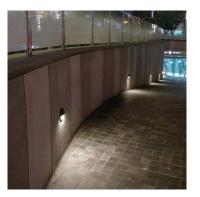

W (ON/OFF)



The PRECILUM RECESSED WALL range brings the ETNIC to the outdoor world of Wall-Mounted lighting. Bringing the flexibility to outdoor aplication, this lighting fixture is ideally suited to use in the building and landscape ilumination.



#### PRODUCT SPECIFICATIONS

- INPUT VOLTAGE: 230V 50 Hz
- EFFICIENCY: > 92%
- POWER CONSUMPTION: 3W LED
- LIFETIME: > 50 000 hours
- THERMAL PROTECTION: yes
- LED DEVICE: OSRAM
- LED VARIANTS: 3000K, 4000K, 5000K and other according requirement
- WEIGHT: 0,52 kg
- OPERATING TEMPERATURE: range -20 °C to +40°C
- ENVIRONMENT: for OUTDOOR use, IP65
- HOUSING COLOR: RAL 7015 and other RAL according requirement
- MATERIALS: housing-die-cast Aluminium, cover-tempered glass
- CONTROL: ON / OFF

#### DIMENSIONAL DRAWINGS



#### INSTALATION PICTURE











PAGE 2/2

## PHOTOMETRICS



### ACCESSORIES

See WEB site

#### CONNECTION

SERIAL CONNECTION MUST BE DONE BY CERTIFIED ELECTRICIAN