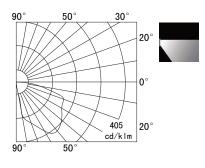

ALL range brings the ETNIC to the outdoor world of Wall-Mounted lighting. Bringing the flexibility to outdoor aplication, this lighting fixture is ideally suited to use in the building and landscape ilumination.



#### PRODUCT SPECIFICATIONS

- INPUT VOLTAGE: 230V 50 Hz
- EFFICIENCY: > 92%
- POWER CONSUMPTION: 3W LED
- LIFETIME: > 50 000 hours
- THERMAL PROTECTION: yes
- LED DEVICE: OSRAM
- LED VARIANTS: 3000K, 4000K, 5000K and other according requirement
- WEIGHT: 0,52 kg
- OPERATING TEMPERATURE: range -20 °C to +40°C
- ENVIRONMENT: for OUTDOOR use, IP65
- HOUSING COLOR: RAL 7015 and other RAL according requirement
- MATERIALS: housing-die-cast Aluminium, cover-tempered glass
- CONTROL: ON / OFF

#### DIMENSIONAL DRAWINGS



#### INSTALATION PICTURE











PAGE 2/2

## PHOTOMETRICS



### ACCESSORIES

See WEB site

#### CONNECTION

SERIAL CONNECTION MUST BE DONE BY CERTIFIED ELECTRICIAN