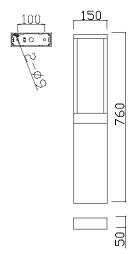

comfortable visual guidance. Comfortable white light with no glare. Ground/floor installation. Whether our range is used to illuminate public spaces, residential gardens, paths or driveways - you will find the correct light distribution for every requirement.







# PRODUCT SPECIFICATIONS

- INPUT VOLTAGE: 230V 50 Hz
- EFFICIENCY: > 87%
- POWER CONSUMPTION: 1 × COB ... 9W (up to 622 lm)
- LIFETIME: > 70 000 hoursTHERMAL PROTECTION: yes
- LED DEVICE: CITIZEN or OSRAM COB
- LED VARIANTS: 3000K, 4000K, 5000K and other according requirement
- WEIGHT: 2,81 kg
- OPERATING TEMPERATURE: range -20 °C to +40°C
- ENVIRONMENT: for OUTDOOR use, IP54
- HOUSING COLOR: RAL 7015 and other RAL according requirement
- MATERIALS: housing-die-cast Aluminium
- CONTROL: ON / OFF

### **DIMENSIONAL DRAWINGS**



### INSTALATION PICTURE







**PAGE 2/2** 

# BOLLARD FLAT 20127 (ON/OFF)

## **PHOTOMETRICS**



## **ACCESSORIES**

See WEB site

### CONNECTION

SERIAL CONNECTION MUST BE DONE BY CERTIFIED ELECTRICIAN