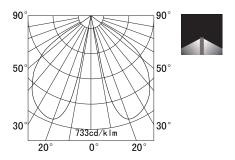

er our range is used to illuminate public spaces, residential gardens, paths or driveways - you will find the correct light distribution for every requirement.







# PRODUCT SPECIFICATIONS

- INPUT VOLTAGE: 230V 50 Hz
- EFFICIENCY: > 87%
- POWER CONSUMPTION: 1 × COB ... 9W (up to 622 lm)
- LIFETIME: > 70 000 hoursTHERMAL PROTECTION: yes
- LED DEVICE: CITIZEN or OSRAM COB
- LED VARIANTS: 3000K, 4000K, 5000K and other according requirement
- WEIGHT: 2,81 kg
- OPERATING TEMPERATURE: range -20 °C to +40°C
- ENVIRONMENT: for OUTDOOR use, IP54
- HOUSING COLOR: RAL 7015 and other RAL according requirement
- MATERIALS: housing-die-cast Aluminium
- CONTROL: ON / OFF

### **DIMENSIONAL DRAWINGS**



### INSTALATION PICTURE







**PAGE 2/2** 

# BOLLARD FLAT 20127 (ON/OFF)

## **PHOTOMETRICS**



## **ACCESSORIES**

See WEB site

### CONNECTION

SERIAL CONNECTION MUST BE DONE BY CERTIFIED ELECTRICIAN