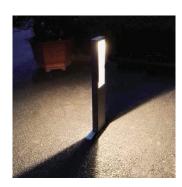

. Comfortable white light with no glare. Ground/floor installation. Whether our range is used to illuminate public spaces, residential gardens, paths or driveways - you will find the correct light distribution for every requirement.







# PRODUCT SPECIFICATIONS

- INPUT VOLTAGE: 230V 50 Hz
- EFFICIENCY: > 87%
- POWER CONSUMPTION: 1 × COB ... 9W (up to 622 lm)
- LIFETIME: > 70 000 hoursTHERMAL PROTECTION: yes
- LED DEVICE: CITIZEN or OSRAM COB
- LED VARIANTS: 3000K, 4000K, 5000K and other according requirement
- WEIGHT: 2,81 kg
- OPERATING TEMPERATURE: range -20 °C to +40°C
- ENVIRONMENT: for OUTDOOR use, IP54
- HOUSING COLOR: RAL 7015 and other RAL according requirement
- MATERIALS: housing-die-cast Aluminium
- CONTROL: ON / OFF

### **DIMENSIONAL DRAWINGS**



### INSTALATION PICTURE







**PAGE 2/2** 

# BOLLARD FLAT 20127 (ON/OFF)

## **PHOTOMETRICS**



## **ACCESSORIES**

See WEB site

### CONNECTION

SERIAL CONNECTION MUST BE DONE BY CERTIFIED ELECTRICIAN