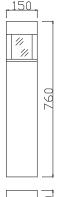

t with no glare. Ground/floor installation. Whether our range is used to illuminate public spaces, residential gardens, paths or driveways - you will find the correct light distribution for every requirement.









### PRODUCT SPECIFICATIONS

■ INPUT VOLTAGE: 230V /50 Hz

■ EFFICIENCY: > 92%

■ POWER CONSUMPTION: 1 × COB ... 15W (up to 410 lm)

LIFETIME: > 50 000 hoursTHERMAL PROTECTION: yes

■ LED DEVICE: CITIZEN or OSRAM COB

■ LED VARIANTS: 3000K, 4000K, 5000K and other according requirement

■ WEIGHT: 5,86 kg

■ OPERATING TEMPERATURE: range -20 °C to +40°C

■ ENVIRONMENT: four OUTDOOR use, IP54

■ HOUSING COLOR: RAL 7015 and other RAL according requirement

MATERIALS: housing-die-cast Aluminium, UV resistant PC transparent cover

CONTROL: ON / OFF or DALI

### DIMENSIONAL DRAWINGS







# **BOLLARD CUBE TOP 25757**



**PAGE 2/2** 

## BOLLARD CUBE TOP 25757 (ON/OFF, DALI)

### **PHOTOMETRICS**



### **ACCESSORIES**

See WEB site

### CONNECTION

SERIAL CONNECTION MUST BE DONE BY CERTIFIED ELECTRICIAN