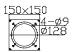

th no glare. Ground/floor installation. Whether our range is used to illuminate public spaces, residential gardens, paths or driveways - you will find the correct light distribution for every requirement.









### PRODUCT SPECIFICATIONS

■ INPUT VOLTAGE: 230V /50 Hz

■ EFFICIENCY: > 92%

■ POWER CONSUMPTION: 1 × COB ... 15W (up to 410 lm)

LIFETIME: > 50 000 hoursTHERMAL PROTECTION: yes

■ LED DEVICE: CITIZEN or OSRAM COB

■ LED VARIANTS: 3000K, 4000K, 5000K and other according requirement

■ WEIGHT: 5,86 kg

■ OPERATING TEMPERATURE: range -20 °C to +40°C

■ ENVIRONMENT: four OUTDOOR use, IP54

■ HOUSING COLOR: RAL 7015 and other RAL according requirement

MATERIALS: housing-die-cast Aluminium, UV resistant PC transparent cover

CONTROL: ON / OFF or DALI

### DIMENSIONAL DRAWINGS







# **BOLLARD CUBE TOP 25757**



**PAGE 2/2** 

## BOLLARD CUBE TOP 25757 (ON/OFF, DALI)

### **PHOTOMETRICS**



### **ACCESSORIES**

See WEB site

### CONNECTION

SERIAL CONNECTION MUST BE DONE BY CERTIFIED ELECTRICIAN