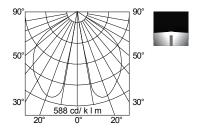

s, paths or driveways - you will find the correct light distribution for every requirement.









### PRODUCT SPECIFICATIONS

■ INPUT VOLTAGE: 230V /50 Hz

■ EFFICIENCY: > 92%

■ POWER CONSUMPTION: 1 × COB ... 15W (up to 410 lm)

LIFETIME: > 50 000 hoursTHERMAL PROTECTION: yes

■ LED DEVICE: CITIZEN or OSRAM COB

■ LED VARIANTS: 3000K, 4000K, 5000K and other according requirement

■ WEIGHT: 5,86 kg

■ OPERATING TEMPERATURE: range -20 °C to +40°C

■ ENVIRONMENT: four OUTDOOR use, IP54

■ HOUSING COLOR: RAL 7015 and other RAL according requirement

MATERIALS: housing-die-cast Aluminium, UV resistant PC transparent cover

CONTROL: ON / OFF or DALI

### DIMENSIONAL DRAWINGS







# **BOLLARD CUBE TOP 25757**



**PAGE 2/2** 

## BOLLARD CUBE TOP 25757 (ON/OFF, DALI)

### **PHOTOMETRICS**



### **ACCESSORIES**

See WEB site

### CONNECTION

SERIAL CONNECTION MUST BE DONE BY CERTIFIED ELECTRICIAN