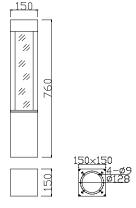

light with no glare. Ground/floor installation. Whether our range is used to illuminate public spaces, residential gardens, paths or driveways - you will find the correct light distribution for every requirement.









# PRODUCT SPECIFICATIONS

- INPUT VOLTAGE: 230V /50 Hz
- EFFICIENCY: > 92%
- POWER CONSUMPTION: 1 × COB ... 15W (up to 550 lm)
- LIFETIME: > 50 000 hoursTHERMAL PROTECTION: yes
- LED DEVICE: CITIZEN or OSRAM COB
- LED VARIANTS: 3000K, 4000K, 5000K and other according requirement
- WEIGHT: 5,57 kg
- OPERATING TEMPERATURE: range -20 °C to +40°C
- ENVIRONMENT: four OUTDOOR use, IP54
- HOUSING COLOR: RAL 7015 and other RAL according requirement
- MATERIALS: housing-die-cast Aluminium, UV resistant PC transparent cover
- CONTROL: ON / OFF or DALI

## **DIMENSIONAL DRAWINGS**



## **INSTALATION PICTURE**



**PAGE 2/2** 

# BOLLARD CUBE 25767 (ON/OFF, DALI)

## **PHOTOMETRICS**



# **ACCESSORIES**

See WEB site

## CONNECTION

SERIAL CONNECTION MUST BE DONE BY CERTIFIED ELECTRICIAN