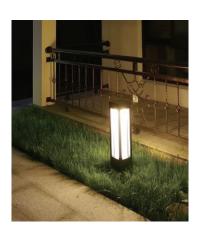

oor installation. Whether our range is used to illuminate public spaces, residential gardens, paths or driveways - you will find the correct light distribution for every requirement.









# PRODUCT SPECIFICATIONS

- INPUT VOLTAGE: 230V /50 Hz
- EFFICIENCY: > 92%
- POWER CONSUMPTION: 1 × COB ... 15W (up to 550 lm)
- LIFETIME: > 50 000 hoursTHERMAL PROTECTION: yes
- LED DEVICE: CITIZEN or OSRAM COB
- LED VARIANTS: 3000K, 4000K, 5000K and other according requirement
- WEIGHT: 5,57 kg
- OPERATING TEMPERATURE: range -20 °C to +40°C
- ENVIRONMENT: four OUTDOOR use, IP54
- HOUSING COLOR: RAL 7015 and other RAL according requirement
- MATERIALS: housing-die-cast Aluminium, UV resistant PC transparent cover
- CONTROL: ON / OFF or DALI

## **DIMENSIONAL DRAWINGS**



## **INSTALATION PICTURE**



**PAGE 2/2** 

# BOLLARD CUBE 25767 (ON/OFF, DALI)

## **PHOTOMETRICS**



# **ACCESSORIES**

See WEB site

## CONNECTION

SERIAL CONNECTION MUST BE DONE BY CERTIFIED ELECTRICIAN