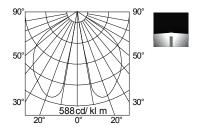

sidential gardens, paths or driveways - you will find the correct light distribution for every requirement.









# PRODUCT SPECIFICATIONS

- INPUT VOLTAGE: 230V /50 Hz
- EFFICIENCY: > 92%
- POWER CONSUMPTION: 1 × COB ... 15W (up to 550 lm)
- LIFETIME: > 50 000 hoursTHERMAL PROTECTION: yes
- LED DEVICE: CITIZEN or OSRAM COB
- LED VARIANTS: 3000K, 4000K, 5000K and other according requirement
- WEIGHT: 5,57 kg
- OPERATING TEMPERATURE: range -20 °C to +40°C
- ENVIRONMENT: four OUTDOOR use, IP54
- HOUSING COLOR: RAL 7015 and other RAL according requirement
- MATERIALS: housing-die-cast Aluminium, UV resistant PC transparent cover
- CONTROL: ON / OFF or DALI

## **DIMENSIONAL DRAWINGS**



## **INSTALATION PICTURE**



**PAGE 2/2** 

# BOLLARD CUBE 25767 (ON/OFF, DALI)

## **PHOTOMETRICS**



# **ACCESSORIES**

See WEB site

## CONNECTION

SERIAL CONNECTION MUST BE DONE BY CERTIFIED ELECTRICIAN