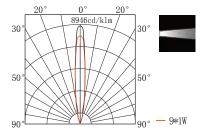

sing the highest quality materials and construction methods. High quality stainless steel ensures long lifetime of this robust luminaire.









### PRODUCT SPECIFICATIONS

- INPUT VOLTAGE: 24V DC
- EFFICIENCY: > 87%
- POWER CONSUMPTION: 9 × 1W LED ... 11W (up to 880 lm)
- LIFETIME: > 70 000 hours
- THERMAL PROTECTION: yes
- LED DEVICE: OSRAM
- LED VARIANTS: 3000K, 4000K, 5000K and other according requirement
- WEIGHT: 1,39 kg
- OPERATING TEMPERATURE: range -20 °C to +40°C
- ENVIRONMENT: for OUTDOOR use, IP68 ... 3 m
- HOUSING COLOR: stainless steel colour
- MATERIALS: housing-stainless steel, cover-stainless steel ring, tempered glass
- CONTROL: ON / OFF

### **DIMENSIONAL DRAWINGS**



# **INGROUND 9 STAINLESS**



**PAGE 2/2** 

## INGROUND 9 STAINLESS (ON/OFF)

### **PHOTOMETRICS**



### **ACCESSORIES**

See WEB site

### CONNECTION

SERIAL CONNECTION MUST BE DONE BY CERTIFIED ELECTRICIAN