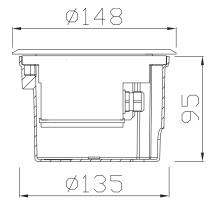

odern and unassuming exterior of INGROUND 9 STAINLESS houses state-of-the-art LED technology and made using the highest quality materials and construction methods. High quality stainless steel ensures long lifetime of this robust luminaire.









### PRODUCT SPECIFICATIONS

- INPUT VOLTAGE: 24V DC
- EFFICIENCY: > 87%
- POWER CONSUMPTION: 9 × 1W LED ... 11W (up to 880 lm)
- LIFETIME: > 70 000 hours
- THERMAL PROTECTION: yes
- LED DEVICE: OSRAM
- LED VARIANTS: 3000K, 4000K, 5000K and other according requirement
- WEIGHT: 1,39 kg
- OPERATING TEMPERATURE: range -20 °C to +40°C
- ENVIRONMENT: for OUTDOOR use, IP68 ... 3 m
- HOUSING COLOR: stainless steel colour
- MATERIALS: housing-stainless steel, cover-stainless steel ring, tempered glass
- CONTROL: ON / OFF

### **DIMENSIONAL DRAWINGS**



# **INGROUND 9 STAINLESS**



**PAGE 2/2** 

## INGROUND 9 STAINLESS (ON/OFF)

### **PHOTOMETRICS**



### **ACCESSORIES**

See WEB site

### CONNECTION

SERIAL CONNECTION MUST BE DONE BY CERTIFIED ELECTRICIAN