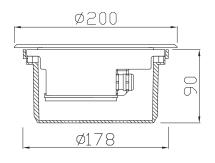

ylishly modern and unassuming exterior of INGROUND 18 STAINLESS houses state-of-the-art LED technology and made using the highest quality materials and construction methods. High quality stainless steel ensures long lifetime of this robust luminaire.



#### PRODUCT SPECIFICATIONS

- INPUT VOLTAGE: 24V DC
- EFFICIENCY: > 87%
- POWER CONSUMPTION: 18 × 1W LED ... 22W (up to 1760 lm)
- LIFETIME: > 70 000 hours
- THERMAL PROTECTION: yes
- LED DEVICE: OSRAM
- LED VARIANTS: 3000K, 4000K, 5000K and other according requirement
- WEIGHT: 3 kg
- OPERATING TEMPERATURE: range -20 °C to +40°C
- ENVIRONMENT: for OUTDOOR use, IP68 ... 3 m
- HOUSING COLOR: stainless steel colour
- MATERIALS: housing-stainless steel, cover-stainless steel ring, tempered glass
- CONTROL: ON / OFF

### DIMENSIONAL DRAWINGS





PAGE 2/2

# INGROUND 15 STAINLESS (ON/OFF)

### PHOTOMETRICS



### ACCESSORIES

See WEB site

### CONNECTION

SERIAL CONNECTION MUST BE DONE BY CERTIFIED ELECTRICIAN