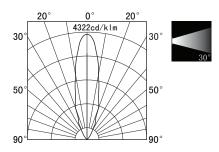

uses state-of-the-art LED technology and made using the highest quality materials and construction methods. High quality stainless steel ensures long lifetime of this robust luminaire.



#### PRODUCT SPECIFICATIONS

- INPUT VOLTAGE: 24V DC
- EFFICIENCY: > 87%
- POWER CONSUMPTION: 18 × 1W LED ... 22W (up to 1760 lm)
- LIFETIME: > 70 000 hours
- THERMAL PROTECTION: yes
- LED DEVICE: OSRAM
- LED VARIANTS: 3000K, 4000K, 5000K and other according requirement
- WEIGHT: 3 kg
- OPERATING TEMPERATURE: range -20 °C to +40°C
- ENVIRONMENT: for OUTDOOR use, IP68 ... 3 m
- HOUSING COLOR: stainless steel colour
- MATERIALS: housing-stainless steel, cover-stainless steel ring, tempered glass
- CONTROL: ON / OFF

### DIMENSIONAL DRAWINGS





PAGE 2/2

# INGROUND 15 STAINLESS (ON/OFF)

### PHOTOMETRICS



### ACCESSORIES

See WEB site

### CONNECTION

SERIAL CONNECTION MUST BE DONE BY CERTIFIED ELECTRICIAN