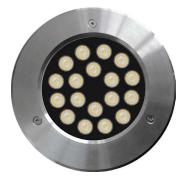

# INGROUND 18 STAINLESS (ON/OFF)

The stylishly modern and unassuming exterior of INGROUND 18 STAINLESS houses state-of-the-art LED technology and made using the highest quality materials and construction methods. High quality stainless steel ensures long lifetime of this robust luminaire.

#### PRODUCT SPECIFICATIONS

- INPUT VOLTAGE: 24V DC
- EFFICIENCY: > 87%
- POWER CONSUMPTION: 18 × 1W LED ... 22W (up to 1760 lm)
- LIFETIME: > 70 000 hours
- THERMAL PROTECTION: yes
- LED DEVICE: OSRAM
- LED VARIANTS: 3000K, 4000K, 5000K and other according requirement
- WEIGHT: 3 kg
- OPERATING TEMPERATURE: range -20 °C to +40°C
- ENVIRONMENT: for OUTDOOR use, IP68 ... 3 m
- HOUSING COLOR: stainless steel colour
- MATERIALS: housing-stainless steel, cover-stainless steel ring, tempered glass
- CONTROL: ON / OFF