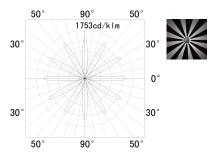

luminous flux after 50000 hours; protection class IP 67, option control sytem-DALI or DMX dimmable.





#### PRODUCT SPECIFICATIONS

- INPUT VOLTAGE: 100-240V 50Hz AC
- EFFICIENCY: > 92 %
- POWER CONSUMPTION: 5W (up to 300lm)
- LIFETIME: > 70 000 hours
- THERMAL PROTECTION: yes
- LED DEVICE: OSRAM LED TECHNOLOGY
- LED VARIANTS: 2700K, 3000K, 4000K, 5000K and other according requirement
- WEIGHT: 2,11 kg
- OPERATING TEMPERATURE: range -20°C to +40°C
- ENVIRONMENT: for OUTDOOR use, IP67... > 3 Nm
- MATERIALS: housing-die-cast Aluminium, cover- Aluminium cover-multi window,PMMA difuzor
- CONTROL : ON/OFF, DALI, DMX

#### DIMENSIONAL DRAWINGS



#### INSTALATION PICTURE





PAGE 2/2

# INGROUND PATH MAXI MULTI WINDOW (ON/OFF, DALI, DMX)

## PHOTOMETRICS

SEE AND DOWNLOAD .LDT FROM WEB SITE



### ACCESSORIES

Optional Accessories - Connection Box



#### CONNECTION

SERIAL CONNECTION MUST BE DONE BY CERTIFIED ELECTRICIAN