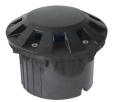

## INGROUND PATH MAXI MULTI WINDOW (ON/OFF, DALI, DMX)

The stylishly modern and unassuming exterior of INGROUND PATH MAXI. Aluminium cover with multi open window. OSRAM LED TECHNOLOGY INCLUDED and manufactured in the Czech republic. Passive cooling of LED/ COB with optimised heat sink geometry. Energy-efficient LEDs with very good colour rendering; binning initial  $\leq$  3 MacAdam; available in the light colours 2700K, 3000K and 4000K, 5000K min. 80 % of the luminous flux after 50000 hours; protection class IP 67, option control sytem-DALI or DMX dimmable.