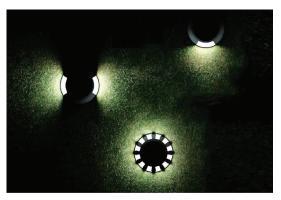

ndering; binning initial  $\leq$  3 MacAdam; available in the light colours 2700K, 3000K and 4000K, 5000K min. 80 % of the luminous flux after 50000 hours; protection class IP 67, option control sytem-DALI or DMX dimmable.





#### PRODUCT SPECIFICATIONS

- INPUT VOLTAGE: 100-240V 50Hz AC
- EFFICIENCY: > 92 %
- POWER CONSUMPTION: 5W (up to 300lm)
- LIFETIME: > 70 000 hours
- THERMAL PROTECTION: yes
- LED DEVICE: OSRAM LED TECHNOLOGY
- LED VARIANTS: 2700K, 3000K, 4000K, 5000K and other according requirement
- WEIGHT: 2,11 kg
- OPERATING TEMPERATURE: range -20°C to +40°C
- ENVIRONMENT: for OUTDOOR use, IP67... > 3 Nm
- MATERIALS: housing-die-cast Aluminium, cover- Aluminium cover-multi window,PMMA difuzor
- CONTROL : ON/OFF, DALI, DMX

#### DIMENSIONAL DRAWINGS



#### INSTALATION PICTURE





PAGE 2/2

# INGROUND PATH MAXI MULTI WINDOW (ON/OFF, DALI, DMX)

## PHOTOMETRICS

SEE AND DOWNLOAD .LDT FROM WEB SITE



### ACCESSORIES

Optional Accessories - Connection Box



#### CONNECTION

SERIAL CONNECTION MUST BE DONE BY CERTIFIED ELECTRICIAN