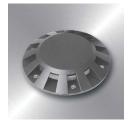

## INGROUND PATH MAXI MULTI WINDOW (ON/OFF, DALI, DMX)

The stylishly modern and unassuming exterior of INGROUND PATH MAXI. Aluminium cover with multi open window. OSRAM LED TECHNOLOGY INCLUDED and manufactured in the Czech republic. Passive cooling of LED/ COB with optimised heat sink geometry. Energy-efficient LEDs with very good colour rendering; binning initial  $\leq$  3 MacAdam; available in the light colours 2700K, 3000K and 4000K, 5000K min. 80 % of the luminous flux after 50000 hours; protection class IP 67, option control sytem-DALI or DMX dimmable.