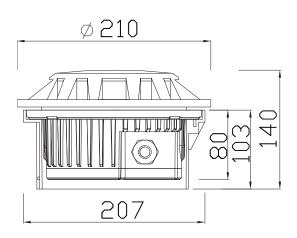

EDs with very good colour rendering; binning initial  $\leq$  3 MacAdam; available in the light colours 2700K, 3000K and 4000K, 5000K min. 80 % of the luminous flux after 50000 hours; protection class IP 67, option control sytem-DALI or DMX dimmable.





#### PRODUCT SPECIFICATIONS

- INPUT VOLTAGE: 100-240V 50Hz AC
- EFFICIENCY: > 92 %
- POWER CONSUMPTION: 5W (up to 300lm)
- LIFETIME: > 70 000 hours
- THERMAL PROTECTION: yes
- LED DEVICE: OSRAM LED TECHNOLOGY
- LED VARIANTS: 2700K, 3000K, 4000K, 5000K and other according requirement
- WEIGHT: 2,11 kg
- OPERATING TEMPERATURE: range -20°C to +40°C
- ENVIRONMENT: for OUTDOOR use, IP67... > 3 Nm
- MATERIALS: housing-die-cast Aluminium, cover- Aluminium cover-multi window,PMMA difuzor
- CONTROL : ON/OFF, DALI, DMX

#### DIMENSIONAL DRAWINGS



#### INSTALATION PICTURE





PAGE 2/2

# INGROUND PATH MAXI MULTI WINDOW (ON/OFF, DALI, DMX)

## PHOTOMETRICS

SEE AND DOWNLOAD .LDT FROM WEB SITE



### ACCESSORIES

Optional Accessories - Connection Box



#### CONNECTION

SERIAL CONNECTION MUST BE DONE BY CERTIFIED ELECTRICIAN