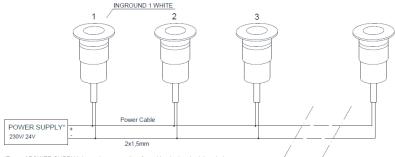

# CONNECTION

Option 12V DC

<sup>\*</sup>Type of POWER SUPPLY depends on quantity of used luminaires in daisy chain Power and type must be specified by designer.