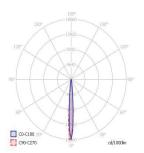

ures safe operation in even the most demanding areas.











# PRODUCT SPECIFICATIONS

- INPUT VOLTAGE: 12V DC (LOW VOLTAGE)
- EFFICIENCY: > 92 %
- POWER CONSUMPTION: 1 LED ... 1,5W (up to 120 lm)
- LIFETIME: > 70 000 hours
- THERMAL PROTECTION: yes
- LED DEVICE: OSRAM high power LEDs
- LED VARIANTS: 3000K, 4000K, 5700K and other according requirement
- WEIGHT: 0,3 kg
- OPERATING TEMPERATURE: range -20°C to +45°C
- ENVIRONMENT: for OUTDOOR use, IP67
- MATERIALS: housing-die-Stainless steel, cover-tempered glass and Stainless Steel ring
- CONTROL: no control protocol, only ON/OFF option

## DIMENSIONAL DRAWINGS

# ø130

# **VARIANTS**



INGROUND - ROUND



INGROUND - SQUARE

PAGE 2/2

# INGROUND 1 STAINLESS LED recessed - luminaire

## **PHOTOMETRICS**

Variants: SPOT, NARROW, MEDIUM







## **ACCESSORIES**

Constant Voltage power supply 230/12V ect.

# CONNECTION

Option 12V DC



<sup>\*</sup>Type of POWER SUPPLY depends on quantity of used luminaires in daisy chain Power and type must be specified by designer.