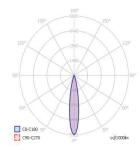

safe operation in even the most demanding areas.











# PRODUCT SPECIFICATIONS

- INPUT VOLTAGE: 12V DC (LOW VOLTAGE)
- EFFICIENCY: > 92 %
- POWER CONSUMPTION: 1 LED ... 1,5W (up to 120 lm)
- LIFETIME: > 70 000 hours
- THERMAL PROTECTION: yes
- LED DEVICE: OSRAM high power LEDs
- LED VARIANTS: 3000K, 4000K, 5700K and other according requirement
- WEIGHT: 0,3 kg
- OPERATING TEMPERATURE: range -20°C to +45°C
- ENVIRONMENT: for OUTDOOR use, IP67
- MATERIALS: housing-die-Stainless steel, cover-tempered glass and Stainless Steel ring
- CONTROL: no control protocol, only ON/OFF option

## DIMENSIONAL DRAWINGS

# ø130

# **VARIANTS**



INGROUND - ROUND



INGROUND - SQUARE

PAGE 2/2

# INGROUND 1 STAINLESS LED recessed - luminaire

## **PHOTOMETRICS**

Variants: SPOT, NARROW, MEDIUM







## **ACCESSORIES**

Constant Voltage power supply 230/12V ect.

# CONNECTION

Option 12V DC



<sup>\*</sup>Type of POWER SUPPLY depends on quantity of used luminaires in daisy chain Power and type must be specified by designer.