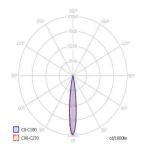

es safe operation in even the most demanding areas.











# PRODUCT SPECIFICATIONS

- INPUT VOLTAGE: 12V DC (LOW VOLTAGE)
- EFFICIENCY: > 92 %
- POWER CONSUMPTION: 1 LED ... 1,5W (up to 120 lm)
- LIFETIME: > 70 000 hours
- THERMAL PROTECTION: yes
- LED DEVICE: OSRAM high power LEDs
- LED VARIANTS: 3000K, 4000K, 5700K and other according requirement
- WEIGHT: 0,3 kg
- OPERATING TEMPERATURE: range -20°C to +45°C
- ENVIRONMENT: for OUTDOOR use, IP67
- MATERIALS: housing-die-Stainless steel, cover-tempered glass and Stainless Steel ring
- CONTROL: no control protocol, only ON/OFF option

## DIMENSIONAL DRAWINGS

# ø130

# **VARIANTS**



INGROUND - ROUND



INGROUND - SQUARE

PAGE 2/2

# INGROUND 1 STAINLESS LED recessed - luminaire

## **PHOTOMETRICS**

Variants: SPOT, NARROW, MEDIUM







## **ACCESSORIES**

Constant Voltage power supply 230/12V ect.

# CONNECTION

Option 12V DC



<sup>\*</sup>Type of POWER SUPPLY depends on quantity of used luminaires in daisy chain Power and type must be specified by designer.