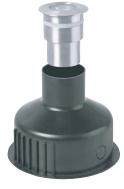

# INGROUND 1 STAINLESS LED recessed - luminaire

The stylishly modern and unassuming exterio r of INGROUND 1 STAINLESS houses state-of-the-art LED technology and made using the highest quality materials and construction methods. Bringing the flexibility to outdoor application, this powerful lighting fixture is ideally suited to use in landscape and building illumination, and IP67 ensures safe operation in even the most demanding areas.

# PRODUCT SPECIFICATIONS

- INPUT VOLTAGE: 12V DC (LOW VOLTAGE)
- EFFICIENCY: > 92 %
- POWER CONSUMPTION: 1 LED ... 1,5W (up to 120 lm)
- LIFETIME: > 70 000 hours
- THERMAL PROTECTION: yes
- LED DEVICE: OSRAM high power LEDs
- LED VARIANTS: 3000K, 4000K, 5700K and other according requirement
- WEIGHT: 0,3 kg
- OPERATING TEMPERATURE: range -20°C to +45°C
- ENVIRONMENT: for OUTDOOR use, IP67
- MATERIALS: housing-die-Stainless steel, cover-tempered glass and Stainless Steel ring
- CONTROL: no control protocol, only ON/OFF option