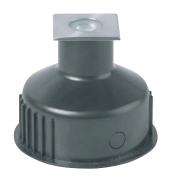

**PAGE 1/2** 

# INGROUND 1 STAINLESS LED recessed - luminaire



The stylishly modern and unassuming exterio r of INGROUND 1 STAINLESS houses state-of-the-art LED technology and made using the highest quality materials and construction methods. Bringing the flexibility to outdoor application, this powerful lighting fixture is ideally suited to use in landscape and building illumination, and IP67 ensures safe operation in even the most demanding areas.











# PRODUCT SPECIFICATIONS

- INPUT VOLTAGE: 12V DC (LOW VOLTAGE)
- EFFICIENCY: > 92 %
- POWER CONSUMPTION: 1 LED ... 1,5W (up to 120 lm)
- LIFETIME: > 70 000 hours
- THERMAL PROTECTION: yes
- LED DEVICE: OSRAM high power LEDs
- LED VARIANTS: 3000K, 4000K, 5700K and other according requirement
- WEIGHT: 0,3 kg
- OPERATING TEMPERATURE: range -20°C to +45°C
- ENVIRONMENT: for OUTDOOR use, IP67
- M