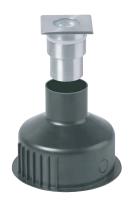

to outdoor application, this powerful lighting fixture is ideally suited to use in landscape and building illumination, and IP67 ensures safe operation in even the most demanding areas.











# PRODUCT SPECIFICATIONS

- INPUT VOLTAGE: 12V DC (LOW VOLTAGE)
- EFFICIENCY: > 92 %
- POWER CONSUMPTION: 1 LED ... 1,5W (up to 120 lm)
- LIFETIME: > 70 000 hours
- THERMAL PROTECTION: yes
- LED DEVICE: OSRAM high power LEDs
- LED VARIANTS: 3000K, 4000K, 5700K and other according requirement
- WEIGHT: 0,3 kg
- OPERATING TEMPERATURE: range -20°C to +45°C
- ENVIRONMENT: for OUTDOOR use, IP67
- MATERIALS: housing-die-Stainless steel, cover-tempered glass and Stainless Steel ring
- CONTROL: no control protocol, only ON/OFF option

## DIMENSIONAL DRAWINGS

# ø130

# **VARIANTS**



INGROUND - ROUND



INGROUND - SQUARE

PAGE 2/2

# INGROUND 1 STAINLESS LED recessed - luminaire

## **PHOTOMETRICS**

Variants: SPOT, NARROW, MEDIUM







## **ACCESSORIES**

Constant Voltage power supply 230/12V ect.

# CONNECTION

Option 12V DC



<sup>\*</sup>Type of POWER SUPPLY depends on quantity of used luminaires in daisy chain Power and type must be specified by designer.