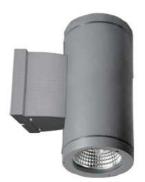

# TWIN WALL COB 2×9W (ON/OFF, DALI)

The PRECILUM TWIN WALL COB range brings the TWIN WALL COB 2×9W to the outdoor world of Wall-Mounted lighting. Bringing the flexibility to outdoor aplication, this lighting fixture is ideally suited to use n the building ilumination. Illumination is possible only UP or common option is UP/DOWN.

### PRODUCT SPECIFICATIONS

- INPUT VOLTAGE: 230V 50Hz
- EFFICIENCY: > 92 %
- POWER CONSUMPTION: 2x9W ... 22W (up to 2x1070 lm)
- LIFETIME: > 50 000 hours
- THERMAL PROTECTION: yes
- LED DEVICE: CITIZEN COB
- LED VARIANTS: 3000K, 4000K, 5000K and other according requirement
- WEIGHT: 1,88 kg
- OPERATING TEMPERATURE: range -20°C to +40°C
- ENVIRONMENT: for OUTDOOR use, IP54
- HOUSING COLOR: RAL 7015 and other RAL according requirement
- MATERIALS: housing-die-cast Aluminium, cover-tempered glass
- CONTROL : ON/OFF or DALI