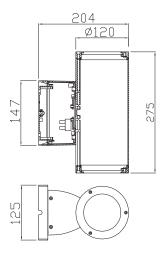

COB 2×9W to the outdoor world of Wall-Mounted lighting. Bringing the flexibility to outdoor aplication, this lighting fixture is ideally suited to use n the building ilumination. Illumination is possible only UP or common option is UP/DOWN.



### PRODUCT SPECIFICATIONS

- INPUT VOLTAGE: 230V 50Hz
- EFFICIENCY: > 92 %
- POWER CONSUMPTION: 2x9W ... 22W (up to 2x1070 lm)
- LIFETIME: > 50 000 hours
- THERMAL PROTECTION: yes
- LED DEVICE: CITIZEN COB
- LED VARIANTS: 3000K, 4000K, 5000K and other according requirement
- WEIGHT: 1,88 kg
- OPERATING TEMPERATURE: range -20°C to +40°C
- ENVIRONMENT: for OUTDOOR use, IP54
- HOUSING COLOR: RAL 7015 and other RAL according requirement
- MATERIALS: housing-die-cast Aluminium, cover-tempered glass
- CONTROL : ON/OFF or DALI

#### DIMENSIONAL DRAWINGS



# INSTALATION PICTURE





PAGE 2/2

# TWIN WALL COB 2×9W (ON/OFF, DALI)

### PHOTOMETRICS

Variants: 8°, 18°, 36°, 60°



## ACCESSORIES

See WEB site

### CONNECTION

SERIAL CONNECTION MUST BE DONE BY CERTIFIED ELECTRICIAN