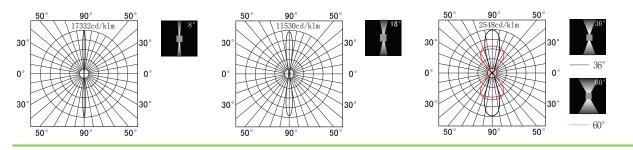

ure is ideally suited to use n the building ilumination. Illumination is possible only UP or common option is UP/DOWN.



### PRODUCT SPECIFICATIONS

- INPUT VOLTAGE: 230V 50Hz
- EFFICIENCY: > 92 %
- POWER CONSUMPTION: 2x9W ... 22W (up to 2x1070 lm)
- LIFETIME: > 50 000 hours
- THERMAL PROTECTION: yes
- LED DEVICE: CITIZEN COB
- LED VARIANTS: 3000K, 4000K, 5000K and other according requirement
- WEIGHT: 1,88 kg
- OPERATING TEMPERATURE: range -20°C to +40°C
- ENVIRONMENT: for OUTDOOR use, IP54
- HOUSING COLOR: RAL 7015 and other RAL according requirement
- MATERIALS: housing-die-cast Aluminium, cover-tempered glass
- CONTROL : ON/OFF or DALI

#### DIMENSIONAL DRAWINGS



# INSTALATION PICTURE





PAGE 2/2

# TWIN WALL COB 2×9W (ON/OFF, DALI)

### PHOTOMETRICS

Variants: 8°, 18°, 36°, 60°



## ACCESSORIES

See WEB site

### CONNECTION

SERIAL CONNECTION MUST BE DONE BY CERTIFIED ELECTRICIAN