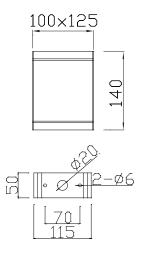

, DALI)



The PRECILUM range brings the DOME CUBE 9 to the outdoor world of Ceiling-Mounted lighting. Bringing the flexibility to outdoor aplication, this lighting fixture is ideally suited to use in the building and passages ilumination.











## PRODUCT SPECIFICATIONS

■ INPUT VOLTAGE: 230V 50Hz

■ EFFICIENCY: > 92 %

POWER CONSUMPTION: 9x1W LED ... 11W (up to 1215 lm)

LIFETIME: > 50 000 hoursTHERMAL PROTECTION: yes

■ LED DEVICE: OSRAM

■ LED VARIANTS: 3000K, 4000K, 5000K and other according requirement

■ WEIGHT: 1,35 kg

■ OPERATING TEMPERATURE: range -20°C to +40°C

■ ENVIRONMENT: for OUTDOOR use, IP65

■ HOUSING COLOR: RAL 7015 and other RAL according requirement

MATERIALS: housing-die-cast Aluminium, cover-tempered glass

■ CONTROL: ON/OFF or DALI

## DIMENSIONAL DRAWINGS



# DOME CUBE 9



**PAGE 2/2** 

## DOME CUBE 9 (ON/OFF, DALI)

### **PHOTOMETRICS**

Variants: 5°, 8°, 15°, 30°, 60°



## **ACCESSORIES**

See WEB site

### CONNECTION

SERIAL CONNECTION MUST BE DONE BY CERTIFIED ELECTRICIAN