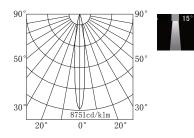

ibility to outdoor aplication, this lighting fixture is ideally suited to use in the building and passages ilumination.











## PRODUCT SPECIFICATIONS

■ INPUT VOLTAGE: 230V 50Hz

■ EFFICIENCY: > 92 %

POWER CONSUMPTION: 9x1W LED ... 11W (up to 1215 lm)

LIFETIME: > 50 000 hoursTHERMAL PROTECTION: yes

■ LED DEVICE: OSRAM

■ LED VARIANTS: 3000K, 4000K, 5000K and other according requirement

■ WEIGHT: 1,35 kg

■ OPERATING TEMPERATURE: range -20°C to +40°C

■ ENVIRONMENT: for OUTDOOR use, IP65

■ HOUSING COLOR: RAL 7015 and other RAL according requirement

MATERIALS: housing-die-cast Aluminium, cover-tempered glass

■ CONTROL: ON/OFF or DALI

## DIMENSIONAL DRAWINGS



# DOME CUBE 9



**PAGE 2/2** 

## DOME CUBE 9 (ON/OFF, DALI)

### **PHOTOMETRICS**

Variants: 5°, 8°, 15°, 30°, 60°



## **ACCESSORIES**

See WEB site

### CONNECTION

SERIAL CONNECTION MUST BE DONE BY CERTIFIED ELECTRICIAN