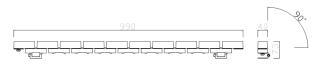

a professional lighting solution. OSRAM LED's with a life expectancy of 100,000 hrs give a choice of colours. The attractive and compact design providesa truly versatile lighting system. With its high IP rating this product can be installed outside for architectural monuments or gardens.



#### PRODUCT SPECIFICATIONS

- INPUT VOLTAGE: 24V DC
- EFFICIENCY: > 92 %
- POWER CONSUMPTION: 20W / 990 mm
- LIFETIME: > 100 000 hours
- LED DEVICE: OSRAM
- LED VARIANTS: 2700K, 3000K, 4000K, 5700K and RED, GREEN, BLUE, AMBER
- WEIGHT: 2,45 kg
- OPERATING TEMPERATURE: range -30°C to +40°C
- ENVIRONMENT: for OUTDOOR use, IP65
- HOUSING COLOR: RAL 7015 and other RAL according requirement
- MATERIALS: housing-die-cast Aluminium, cover-tempered glass
- CONTROL : ON/OFF or DALI

#### DIMENSIONAL DRAWINGS



### INSTALATION PICTURE



# FLEXIBLE SNAKE LINE



PAGE 2/2

## FLEXIBLE SNAKE LINE (ON/OFF, DALI, DMX)

## PHOTOMETRICS

Variants: 5°, 8°, 15°, 30°, 60°, 10\*60°



### ACCESSORIES

See WEB site

### CONNECTION

SERIAL CONNECTION MUST BE DONE BY CERTIFIED ELECTRICIAN