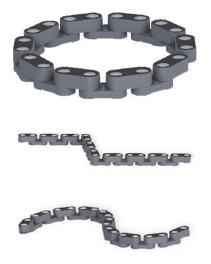

# FLEXIBLE SNAKE LINE

**PAGE 1/2** 

## FLEXIBLE SNAKE LINE (ON/OFF, DALI, DMX)

FLEXIBLE SNAKE LINE luminaire with OSRAM LED TECHNOLOGY, this module with optical system and lenght according project requirement. Passive cooling of LED with optimised heat sink geometry. No multiple shadows, energy-efficient LEDs with very good colour rendering; The FLEXIBLE SNAKE LINE represents a combination of a balanced design and technology from a Czech manufacturer. the use of quality materials and precision manufacturing off ers a professional lighting solution. OSRAM LED's with a life expectancy of 100,000 hrs give a choice of colours. The attractive and compact design providesa truly versatile lighting system. With its high IP rating this product can be installed outside for architectural monuments or gardens.