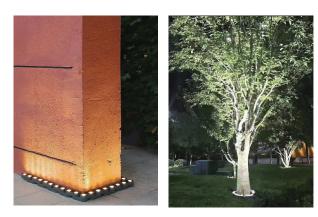

lution. OSRAM LED's with a life expectancy of 100,000 hrs give a choice of colours. The attractive and compact design providesa truly versatile lighting system. With its high IP rating this product can be installed outside for architectural monuments or gardens.



#### PRODUCT SPECIFICATIONS

- INPUT VOLTAGE: 24V DC
- EFFICIENCY: > 92 %
- POWER CONSUMPTION: 20W / 990 mm
- LIFETIME: > 100 000 hours
- LED DEVICE: OSRAM
- LED VARIANTS: 2700K, 3000K, 4000K, 5700K and RED, GREEN, BLUE, AMBER
- WEIGHT: 2,45 kg
- OPERATING TEMPERATURE: range -30°C to +40°C
- ENVIRONMENT: for OUTDOOR use, IP65
- HOUSING COLOR: RAL 7015 and other RAL according requirement
- MATERIALS: housing-die-cast Aluminium, cover-tempered glass
- CONTROL : ON/OFF or DALI

#### DIMENSIONAL DRAWINGS



### INSTALATION PICTURE



# FLEXIBLE SNAKE LINE



PAGE 2/2

## FLEXIBLE SNAKE LINE (ON/OFF, DALI, DMX)

## PHOTOMETRICS

Variants: 5°, 8°, 15°, 30°, 60°, 10\*60°



### ACCESSORIES

See WEB site

### CONNECTION

SERIAL CONNECTION MUST BE DONE BY CERTIFIED ELECTRICIAN