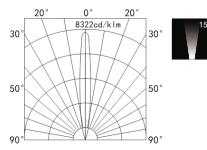

ile lighting system. With its high IP rating this product can be installed outside for architectural monuments or gardens.



#### PRODUCT SPECIFICATIONS

- INPUT VOLTAGE: 24V DC
- EFFICIENCY: > 92 %
- POWER CONSUMPTION: 20W / 990 mm
- LIFETIME: > 100 000 hours
- LED DEVICE: OSRAM
- LED VARIANTS: 2700K, 3000K, 4000K, 5700K and RED, GREEN, BLUE, AMBER
- WEIGHT: 2,45 kg
- OPERATING TEMPERATURE: range -30°C to +40°C
- ENVIRONMENT: for OUTDOOR use, IP65
- HOUSING COLOR: RAL 7015 and other RAL according requirement
- MATERIALS: housing-die-cast Aluminium, cover-tempered glass
- CONTROL : ON/OFF or DALI

#### DIMENSIONAL DRAWINGS



### INSTALATION PICTURE



# FLEXIBLE SNAKE LINE



PAGE 2/2

## FLEXIBLE SNAKE LINE (ON/OFF, DALI, DMX)

## PHOTOMETRICS

Variants: 5°, 8°, 15°, 30°, 60°, 10\*60°



### ACCESSORIES

See WEB site

### CONNECTION

SERIAL CONNECTION MUST BE DONE BY CERTIFIED ELECTRICIAN