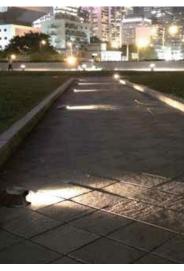

nning initial ≤ 3 MacAdam; available in the light colours 2700K, 3000K and 4000K,5000K.min. 80 % of the luminous flux after 50000 hours; protection class IP 67; option control sytem - DALI or DMX dimmable.











### PRODUCT SPECIFICATIONS

INPUT VOLTAGE: 100-240V 50Hz AC

EFFICIENCY: > 92 %

■ POWER CONSUMPTION: 1×1W LED...1,2W (up to 48 lm)

LIFETIME: > 70 000 hoursTHERMAL PROTECTION: yes

■ LED DEVICE: OSRAM LED TECHNOLOGY

■ LED VARIANTS: 2700K, 3000K, 4000K, 5000K and other according requirement

■ WEIGHT: 0,87 kg

OPERATING TEMPERATURE: range -20°C to +40°C

■ ENVIRONMENT: for OUTDOOR use, IP67...>5Nm, 1000 kg

MATERIALS: housing-die-cast Aluminium, cover- stainless steel-single window,PMMA difuzor

CONTROL: ON/OFF, DALI, DMX

### DIMENSIONAL DRAWINGS



### INSTALATION PICTURE



**PAGE 2/2** 

# INGROUND PATH STAINLESS 19040 (ON/OFF, DALI, DMX)

## **PHOTOMETRICS**



#### **ACCESSORIES**





## CONNECTION

SERIAL CONNECTION MUST BE DONE BY CERTIFIED ELECTRICIAN