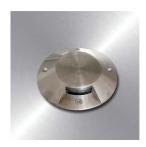

## INGROUND PATH STAINLESS 19040 (ON/OFF, DALI, DMX)

The stylishly modern and unassuming exterior of INGROUND PATH. Stainless steel cover with single open window.

OSRAM LED TECHNOLOGY INCLUDED and manufactured in Czech republic. Passive cooling of LED/COB with optimised heat sink geometry. No multiple shadows, energy-efficient LEDs with very good colour rendering; binning initial ≤ 3 MacAdam; available in the light colours 2700K, 3000K and 4000K,5000K.min. 80 % of the luminous flux after 50000 hours; protection class IP 67; option control sytem - DALI or DMX dimmable.