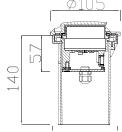

after 50000 hours; protection class IP 67; option control sytem - DALI or DMX dimmable.











### PRODUCT SPECIFICATIONS

INPUT VOLTAGE: 100-240V 50Hz AC

EFFICIENCY: > 92 %

■ POWER CONSUMPTION: 1×1W LED...1,2W (up to 48 lm)

LIFETIME: > 70 000 hoursTHERMAL PROTECTION: yes

■ LED DEVICE: OSRAM LED TECHNOLOGY

■ LED VARIANTS: 2700K, 3000K, 4000K, 5000K and other according requirement

■ WEIGHT: 0,87 kg

OPERATING TEMPERATURE: range -20°C to +40°C

■ ENVIRONMENT: for OUTDOOR use, IP67...>5Nm, 1000 kg

MATERIALS: housing-die-cast Aluminium, cover- stainless steel-single window,PMMA difuzor

CONTROL: ON/OFF, DALI, DMX

### DIMENSIONAL DRAWINGS



### INSTALATION PICTURE



**PAGE 2/2** 

# INGROUND PATH STAINLESS 19040 (ON/OFF, DALI, DMX)

## **PHOTOMETRICS**



#### **ACCESSORIES**





## CONNECTION

SERIAL CONNECTION MUST BE DONE BY CERTIFIED ELECTRICIAN