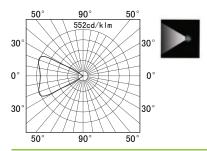

80 % of the luminous flux after 50000 hours; protection class IP 67; option control sytem - DALI or DMX dimmable.











### PRODUCT SPECIFICATIONS

INPUT VOLTAGE: 100-240V 50Hz AC

EFFICIENCY: > 92 %

■ POWER CONSUMPTION: 1×1W LED...1,2W (up to 48 lm)

LIFETIME: > 70 000 hoursTHERMAL PROTECTION: yes

■ LED DEVICE: OSRAM LED TECHNOLOGY

■ LED VARIANTS: 2700K, 3000K, 4000K, 5000K and other according requirement

■ WEIGHT: 0,87 kg

OPERATING TEMPERATURE: range -20°C to +40°C

■ ENVIRONMENT: for OUTDOOR use, IP67...>5Nm, 1000 kg

MATERIALS: housing-die-cast Aluminium, cover- stainless steel-single window,PMMA difuzor

CONTROL: ON/OFF, DALI, DMX

### DIMENSIONAL DRAWINGS



### INSTALATION PICTURE



**PAGE 2/2** 

# INGROUND PATH STAINLESS 19040 (ON/OFF, DALI, DMX)

## **PHOTOMETRICS**



#### **ACCESSORIES**





## CONNECTION

SERIAL CONNECTION MUST BE DONE BY CERTIFIED ELECTRICIAN