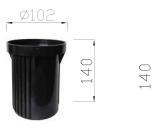

ux after 50000 hours; protection class IP 67; option control sytem - DALI or DMX dimmable.











### PRODUCT SPECIFICATIONS

INPUT VOLTAGE: 100-240V 50Hz AC

EFFICIENCY: > 92 %

■ POWER CONSUMPTION: 1×1W LED...1,2W (up to 48 lm)

LIFETIME: > 70 000 hoursTHERMAL PROTECTION: yes

■ LED DEVICE: OSRAM LED TECHNOLOGY

■ LED VARIANTS: 2700K, 3000K, 4000K, 5000K and other according requirement

■ WEIGHT: 0,87 kg

OPERATING TEMPERATURE: range -20°C to +40°C

■ ENVIRONMENT: for OUTDOOR use, IP67...>5Nm, 1000 kg

MATERIALS: housing-die-cast Aluminium, cover- stainless steel-single window,PMMA difuzor

CONTROL: ON/OFF, DALI, DMX

### DIMENSIONAL DRAWINGS



### INSTALATION PICTURE



**PAGE 2/2** 

# INGROUND PATH STAINLESS 19040 (ON/OFF, DALI, DMX)

## **PHOTOMETRICS**



#### **ACCESSORIES**





## CONNECTION

SERIAL CONNECTION MUST BE DONE BY CERTIFIED ELECTRICIAN