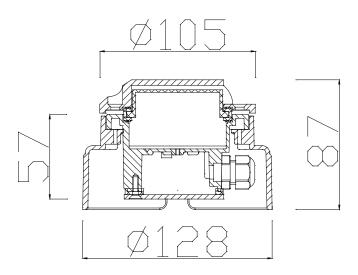

y good colour rendering; binning initial ≤ 3 MacAdam; available in the light colours 2700K, 3000K and 4000K,5000K.min. 80 % of the luminous flux after 50000 hours; protection class IP 67; option control sytem - DALI or DMX dimmable.











### PRODUCT SPECIFICATIONS

INPUT VOLTAGE: 100-240V 50Hz AC

EFFICIENCY: > 92 %

■ POWER CONSUMPTION: 1×1W LED...1,2W (up to 48 lm)

LIFETIME: > 70 000 hoursTHERMAL PROTECTION: yes

■ LED DEVICE: OSRAM LED TECHNOLOGY

■ LED VARIANTS: 2700K, 3000K, 4000K, 5000K and other according requirement

■ WEIGHT: 0,87 kg

OPERATING TEMPERATURE: range -20°C to +40°C

■ ENVIRONMENT: for OUTDOOR use, IP67...>5Nm, 1000 kg

MATERIALS: housing-die-cast Aluminium, cover- stainless steel-single window,PMMA difuzor

CONTROL: ON/OFF, DALI, DMX

### DIMENSIONAL DRAWINGS



### INSTALATION PICTURE



**PAGE 2/2** 

# INGROUND PATH STAINLESS 19040 (ON/OFF, DALI, DMX)

## **PHOTOMETRICS**



#### **ACCESSORIES**





## CONNECTION

SERIAL CONNECTION MUST BE DONE BY CERTIFIED ELECTRICIAN