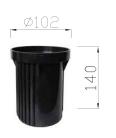

. 80 % of the luminous flux after 50000 hours; protection class IP 67; option control sytem - DALI or DMX dimmable.











#### PRODUCT SPECIFICATIONS

INPUT VOLTAGE: 100-240V 50Hz AC

EFFICIENCY: > 92 %

■ POWER CONSUMPTION: 2x1W LED...2,4 W (up to 96 lm)

LIFETIME: > 70 000 hoursTHERMAL PROTECTION: yes

■ LED DEVICE: OSRAM LED TECHNOLOGY

■ LED VARIANTS: 2700K, 3000K, 4000K, 5000K and other according requirement

■ WEIGHT: 0,78 kg

OPERATING TEMPERATURE: range -20°C to +40°C

■ ENVIRONMENT: for OUTDOOR use, IP67...>5Nm, 1000 kg

MATERIALS: housing-die-cast Aluminium, cover- stainless steel-double windows,PMMA difuzor

CONTROL: ON/OFF, DALI, DMX

## **DIMENSIONAL DRAWINGS**





PAGE 2/2

# INGROUND PATH STAINLESS 19050 (ON/OFF, DALI, DMX)

## **PHOTOMETRICS**



### **ACCESSORIES**





## CONNECTION

SERIAL CONNECTION MUST BE DONE BY CERTIFIED ELECTRICIAN