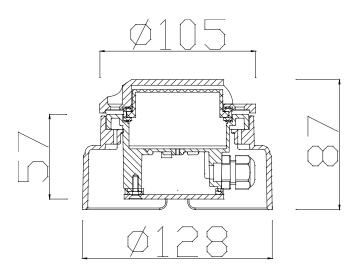

colour rendering; binning initial ≤ 3 MacAdam; available in the light colours 2700K, 3000K and 4000K, 5000K.min. 80 % of the luminous flux after 50000 hours; protection class IP 67; option control sytem - DALI or DMX dimmable.











#### PRODUCT SPECIFICATIONS

INPUT VOLTAGE: 100-240V 50Hz AC

EFFICIENCY: > 92 %

■ POWER CONSUMPTION: 2x1W LED...2,4 W (up to 96 lm)

LIFETIME: > 70 000 hoursTHERMAL PROTECTION: yes

■ LED DEVICE: OSRAM LED TECHNOLOGY

■ LED VARIANTS: 2700K, 3000K, 4000K, 5000K and other according requirement

■ WEIGHT: 0,78 kg

OPERATING TEMPERATURE: range -20°C to +40°C

■ ENVIRONMENT: for OUTDOOR use, IP67...>5Nm, 1000 kg

MATERIALS: housing-die-cast Aluminium, cover- stainless steel-double windows,PMMA difuzor

CONTROL: ON/OFF, DALI, DMX

## **DIMENSIONAL DRAWINGS**





PAGE 2/2

# INGROUND PATH STAINLESS 19050 (ON/OFF, DALI, DMX)

## **PHOTOMETRICS**



### **ACCESSORIES**





## CONNECTION

SERIAL CONNECTION MUST BE DONE BY CERTIFIED ELECTRICIAN