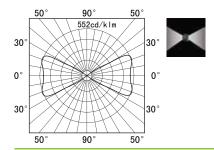

0K and 4000K, 5000K.min. 80 % of the luminous flux after 50000 hours; protection class IP 67; option control sytem - DALI or DMX dimmable.











#### PRODUCT SPECIFICATIONS

INPUT VOLTAGE: 100-240V 50Hz AC

EFFICIENCY: > 92 %

■ POWER CONSUMPTION: 2x1W LED...2,4 W (up to 96 lm)

LIFETIME: > 70 000 hoursTHERMAL PROTECTION: yes

■ LED DEVICE: OSRAM LED TECHNOLOGY

■ LED VARIANTS: 2700K, 3000K, 4000K, 5000K and other according requirement

■ WEIGHT: 0,78 kg

OPERATING TEMPERATURE: range -20°C to +40°C

■ ENVIRONMENT: for OUTDOOR use, IP67...>5Nm, 1000 kg

MATERIALS: housing-die-cast Aluminium, cover- stainless steel-double windows,PMMA difuzor

CONTROL: ON/OFF, DALI, DMX

## **DIMENSIONAL DRAWINGS**





PAGE 2/2

# INGROUND PATH STAINLESS 19050 (ON/OFF, DALI, DMX)

## **PHOTOMETRICS**



### **ACCESSORIES**





## CONNECTION

SERIAL CONNECTION MUST BE DONE BY CERTIFIED ELECTRICIAN