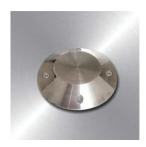

## INGROUND PATH STAINLESS 19050 (ON/OFF, DALI, DMX)

The stylishly modern and unassuming exterior of INGROUND PATH. Stainless steel cover with double open windows.

OSRAM LED TECHNOLOGY INCLUDED and manufactured in Czech republic. Passive cooling of LED/COB with optimised heat sink geometry. No multiple shadows, energy-efficient LEDs with very good colour rendering; binning initial ≤ 3 MacAdam; available in the light colours 2700K, 3000K and 4000K, 5000K.min. 80 % of the luminous flux after 50000 hours; protection class IP 67; option control sytem - DALI or DMX dimmable.