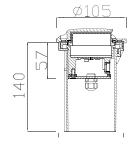

80 % of the luminous flux after 50000 hours; protection class IP 67; option control sytem - DALI or DMX dimmable.











#### PRODUCT SPECIFICATIONS

INPUT VOLTAGE: 100-240V 50Hz AC

EFFICIENCY: > 92 %

■ POWER CONSUMPTION: 2x1W LED...2,4 W (up to 96 lm)

LIFETIME: > 70 000 hoursTHERMAL PROTECTION: yes

■ LED DEVICE: OSRAM LED TECHNOLOGY

■ LED VARIANTS: 2700K, 3000K, 4000K, 5000K and other according requirement

■ WEIGHT: 0,78 kg

OPERATING TEMPERATURE: range -20°C to +40°C

■ ENVIRONMENT: for OUTDOOR use, IP67...>5Nm, 1000 kg

MATERIALS: housing-die-cast Aluminium, cover- stainless steel-double windows,PMMA difuzor

CONTROL: ON/OFF, DALI, DMX

## **DIMENSIONAL DRAWINGS**





PAGE 2/2

# INGROUND PATH STAINLESS 19050 (ON/OFF, DALI, DMX)

## **PHOTOMETRICS**



### **ACCESSORIES**





## CONNECTION

SERIAL CONNECTION MUST BE DONE BY CERTIFIED ELECTRICIAN