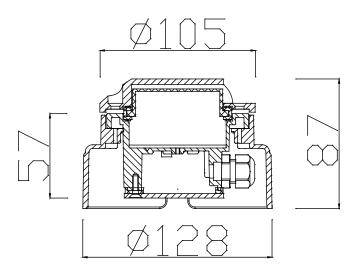

## DIMENSIONAL DRAWINGS

PAGE 2/2

■ LED VARIANTS: 2700K, 3000K, 4000K, 5000K and other according requirement

■ WEIGHT: 0,69 kg

OPERATING TEMPERATURE: range -20°C to +40°C

■ ENVIRONMENT: for OUTDOOR use, IP67...>5Nm, 1000 kg

■ MATERIALS: housing-die-cast Aluminium, cover- stainless steel-four windows,PMMA difuzor