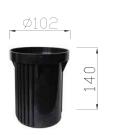

00K.min. 80 % of the luminous flux after 50000 hours; protection class IP 67; option control sytem - DALI or DMX dimmable.











### PRODUCT SPECIFICATIONS

INPUT VOLTAGE: 100-240V 50Hz AC

EFFICIENCY: > 92 %

■ POWER CONSUMPTION: 4×1W LED...4,8 W (up to 96 lm)

LIFETIME: > 70 000 hoursTHERMAL PROTECTION: yes

■ LED DEVICE: OSRAM LED TECHNOLOGY

■ LED VARIANTS: 2700K, 3000K, 4000K, 5000K and other according requirement

■ WEIGHT: 0,69 kg

OPERATING TEMPERATURE: range -20°C to +40°C

■ ENVIRONMENT: for OUTDOOR use, IP67...>5Nm, 1000 kg

■ MATERIALS: housing-die-cast Aluminium, cover- stainless steel-four windows,PMMA difuzor

CONTROL: ON/OFF, DALI, DMX

## DIMENSIONAL DRAWINGS



PAGE 2/2

# INGROUND PATH STAINLESS 19090 (ON/OFF, DALI, DMX)

## **PHOTOMETRICS**



### **ACCESSORIES**





### CONNECTION

SERIAL CONNECTION MUST BE DONE BY CERTIFIED ELECTRICIAN