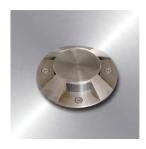

## INGROUND PATH STAINLESS 19090 (ON/OFF, DALI, DMX)

The stylishly modern and unassuming exterior of INGROUND PATH. Stainless steel cover with four open windows.

OSRAM LED TECHNOLOGY INCLUDED and manufactured in Czech republic. Passive cooling of LED/COB with optimised heat sink geometry. No multiple shadows, energy-efficient LEDs with very good colour rendering; binning initial ≤ 3 MacAdam; available in the light colours 2700K, 3000K and 4000K, 5000K.min. 80 % of the luminous flux after 50000 hours; protection class IP 67; option control sytem - DALI or DMX dimmable.