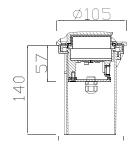

K.min. 80 % of the luminous flux after 50000 hours; protection class IP 67; option control sytem - DALI or DMX dimmable.











### PRODUCT SPECIFICATIONS

INPUT VOLTAGE: 100-240V 50Hz AC

EFFICIENCY: > 92 %

■ POWER CONSUMPTION: 4×1W LED...4,8 W (up to 96 lm)

LIFETIME: > 70 000 hoursTHERMAL PROTECTION: yes

■ LED DEVICE: OSRAM LED TECHNOLOGY

■ LED VARIANTS: 2700K, 3000K, 4000K, 5000K and other according requirement

■ WEIGHT: 0,69 kg

OPERATING TEMPERATURE: range -20°C to +40°C

■ ENVIRONMENT: for OUTDOOR use, IP67...>5Nm, 1000 kg

■ MATERIALS: housing-die-cast Aluminium, cover- stainless steel-four windows,PMMA difuzor

CONTROL: ON/OFF, DALI, DMX

## DIMENSIONAL DRAWINGS



PAGE 2/2

# INGROUND PATH STAINLESS 19090 (ON/OFF, DALI, DMX)

## **PHOTOMETRICS**



### **ACCESSORIES**





### CONNECTION

SERIAL CONNECTION MUST BE DONE BY CERTIFIED ELECTRICIAN