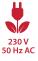

### PRODUCT SPECIFICATIONS

INPUT VOLTAGE: 100-240V 50Hz AC

EFFICIENCY: > 92 %

■ POWER CONSUMPTION: 4×1W LED...4,8 W (up to 96 lm)

LIFETIME: > 70 000 hoursTHERMAL PROTECTION: yes

■ LED DEVICE: OSRAM LED TECHNOLOGY

### CONNECTION

SERIAL CONNECTION MUST BE DONE BY CERTIFIED ELECTRICIAN