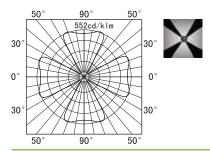

0K, 3000K and 4000K, 5000K.min. 80 % of the luminous flux after 50000 hours; protection class IP 67; option control sytem - DALI or DMX dimmable.











### PRODUCT SPECIFICATIONS

INPUT VOLTAGE: 100-240V 50Hz AC

EFFICIENCY: > 92 %

■ POWER CONSUMPTION: 4×1W LED...4,8 W (up to 96 lm)

LIFETIME: > 70 000 hoursTHERMAL PROTECTION: yes

■ LED DEVICE: OSRAM LED TECHNOLOGY

■ LED VARIANTS: 2700K, 3000K, 4000K, 5000K and other according requirement

■ WEIGHT: 0,69 kg

OPERATING TEMPERATURE: range -20°C to +40°C

■ ENVIRONMENT: for OUTDOOR use, IP67...>5Nm, 1000 kg

■ MATERIALS: housing-die-cast Aluminium, cover- stainless steel-four windows,PMMA difuzor

CONTROL: ON/OFF, DALI, DMX

## DIMENSIONAL DRAWINGS



PAGE 2/2

# INGROUND PATH STAINLESS 19090 (ON/OFF, DALI, DMX)

## **PHOTOMETRICS**



### **ACCESSORIES**





### CONNECTION

SERIAL CONNECTION MUST BE DONE BY CERTIFIED ELECTRICIAN