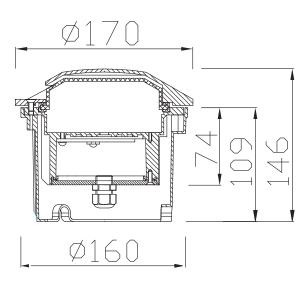

### DIMENSIONAL DRAWINGS

PAGE 2/2

### PRODUCT SPECIFICATIONS

- INPUT VOLTAGE: 100-240V 50Hz AC
- EFFICIENCY: > 92 %
- POWER CONSUMPTION: 2x1W LED...2,4W (up to 101 lm)
- LIFETIME: > 70 000 hours
- THERMAL PROTECTION: yes
- LED DEVICE: OSRAM LED TECHNOLOGY
- LED VARIANTS: 2700K, 3000K, 4000K, 5000K and other according requirement
- WEIGHT: 2,55 kg
- OPERATING TEMPERATURE: range -20°C to +40°C
- ENVIRONMENT: for OUTDOOR use, IP67...>5Nm, 1000 kg
- MATERIALS: housing-die-cast Aluminium, cover- stainless steel-single window, PMMA difuzor
- CONTROL: ON/OFF, DALI, DMX