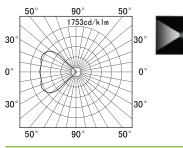

3000K and 4000K, 5000K.min. 80 % of the luminous flux after 50000 hours; protection class IP 67; option control sytem - DALI or DMX dimmable.



### PRODUCT SPECIFICATIONS

- INPUT VOLTAGE: 100-240V 50Hz AC
- EFFICIENCY: > 92 %
- POWER CONSUMPTION: 2x1W LED...2,4W (up to 101 lm)
- LIFETIME: > 70 000 hours
- THERMAL PROTECTION: yes
- LED DEVICE: OSRAM LED TECHNOLOGY
- LED VARIANTS: 2700K, 3000K, 4000K, 5000K and other according requirement
- WEIGHT: 2,55 kg
- OPERATING TEMPERATURE: range -20°C to +40°C
- ENVIRONMENT: for OUTDOOR use, IP67...>5Nm, 1000 kg
- MATERIALS: housing-die-cast Aluminium, cover- stainless steel-single window, PMMA difuzor
- CONTROL: ON/OFF, DALI, DMX

### DIMENSIONAL DRAWINGS





PAGE 2/2

## INGROUND PATH STAINLESS MAXI 19158 (ON/OFF, DALI, DMX)

### PHOTOMETRICS



# ACCESSORIES

SEE WEBSITE

### CONNECTION

SERIAL CONNECTION MUST BE DONE BY CERTIFIED ELECTRICIAN