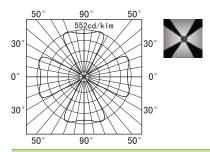

ter 50000 hours; protection class IP 67; option control sytem - DALI or DMX dimmable.











#### PRODUCT SPECIFICATIONS

INPUT VOLTAGE: 100-240V 50Hz AC

EFFICIENCY: > 92 %

■ POWER CONSUMPTION: 4×1W LED...4,8 W (up to 201 lm)

LIFETIME: > 70 000 hoursTHERMAL PROTECTION: yes

■ LED DEVICE: OSRAM LED TECHNOLOGY

■ LED VARIANTS: 2700K, 3000K, 4000K, 5000K and other according requirement

■ WEIGHT: 2,20 kg

OPERATING TEMPERATURE: range -20°C to +40°C

ENVIRONMENT: for OUTDOOR use, IP67...>5Nm, 1000Kg

■ MATERIALS: housing-die-cast Aluminium, cover- stainless steel-four windows, PMMA difuzor

CONTROL: ON/OFF, DALI, DMX

### **DIMENSIONAL DRAWINGS**



# **INGROUND PATH STAINLESS MAXI 19178**



**PAGE 2/2** 

# INGROUND PATH STAINLESS MAXI 19178 (ON/OFF, DALI, DMX)

### **PHOTOMETRICS**



### **ACCESSORIES**

SEE WEBSITE

### CONNECTION

SERIAL CONNECTION MUST BE DONE BY CERTIFIED ELECTRICIAN