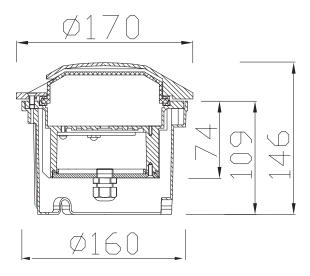

### **DIMENSIONAL DRAWINGS**

# **INGROUND PATH STAINLESS MAXI 19178**

**PAGE 2/2** 