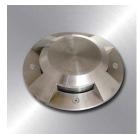

## INGROUND PATH STAINLESS MAXI 19178 (ON/OFF, DALI, DMX)

The stylishly modern and unassuming exterior of INGROUND PATH. Stainless steel cover with four open windows.

OSRAM LED TECHNOLOGY INCLUDED and manufactured in Czech republic. Passive cooling of LED/COB with optimised heat sink geometry. No multiple shadows, energy-efficient LEDs with very good colour rendering; binning initial ≤ 3 MacAdam; available in the light colours 2700K, 3000K and 4000K, 5000K.min. 80 % of the luminous flux after 50000 hours; protection class IP 67; option control sytem - DALI or DMX dimmable.