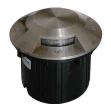

## INGROUND PATH STAINLESS MAXI 19178 (ON/OFF, DALI, DMX)

The stylishly modern and unassuming exterior of INGROUND PATH. Stainless steel cover with four open windows.

OSRAM LED TECHNOLOGY INCLUDED and manufactured in Czech republic. Passive cooling of LED/COB with optimised heat sink geometry. No multiple shadows, energy-efficient LEDs with very good colour rendering; binning initial ≤ 3 MacAdam; available in the light colours 2700K, 3000K and 4000K, 5000K.min. 80 % of the luminous flux after 50000 hours; protection class IP 67; option control sytem - DALI or DMX dimmable.

■ LED VARIANTS: 2700K, 3000K, 4000K, 5000K and other according requirement

■ WEIGHT: 2,20 kg

OPERATING TEMPERATURE: range -20°C to +40°C

ENVIRONMENT: for OUTDOOR use, IP67...>5Nm, 1000Kg

■ MATERIALS: housing-die-cast Aluminium, cover- stainless steel-four windows, PMMA difuzor