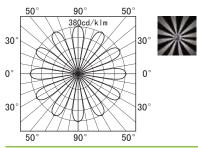

0K, 3000K and 4000K, 5000K.min. 80 % of the luminous flux after 50000 hours; protection class IP 67; option control sytem - DALI or DMX dimmable.



### PRODUCT SPECIFICATIONS

- INPUT VOLTAGE: 100-240V 50Hz AC
- EFFICIENCY: > 92 %
- POWER CONSUMPTION: 4×1W LED...4,8W (up to 106 lm)
- LIFETIME: > 70 000 hours
- THERMAL PROTECTION: yes
- LED DEVICE: OSRAM LED TECHNOLOGY
- LED VARIANTS: 2700K,3000K, 4000K, 5000K and other according requirement
- WEIGHT: 2,28 kg
- OPERATING TEMPERATURE: range -20°C to +40°C
- ENVIRONMENT: for OUTDOOR use, IP67...>5Nm, 1000 kg
- MATERIALS: housing-die-cast Aluminium, cover- stainless steel-twelve windows, PMMA difuzor
- CONTROL: ON/OFF, DALI, DMX

### DIMENSIONAL DRAWINGS





PAGE 2/2

# INGROUND PATH STAINLESS MAXI 19198 (ON/OFF, DALI, DMX)

# PHOTOMETRICS



ACCESSORIES SEE WEBSITE

## CONNECTION

SERIAL CONNECTION MUST BE DONE BY CERTIFIED ELECTRICIAN