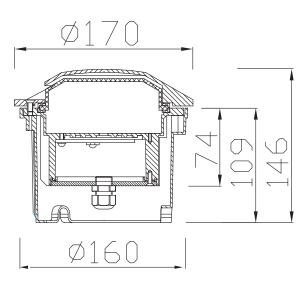

colour rendering; binning initial  $\leq$  3 MacAdam; available in the light colours 2700K, 3000K and 4000K, 5000K.min. 80 % of the luminous flux after 50000 hours; protection class IP 67; option control sytem - DALI or DMX dimmable.



### PRODUCT SPECIFICATIONS

- INPUT VOLTAGE: 100-240V 50Hz AC
- EFFICIENCY: > 92 %
- POWER CONSUMPTION: 4×1W LED...4,8W (up to 106 lm)
- LIFETIME: > 70 000 hours
- THERMAL PROTECTION: yes
- LED DEVICE: OSRAM LED TECHNOLOGY
- LED VARIANTS: 2700K,3000K, 4000K, 5000K and other according requirement
- WEIGHT: 2,28 kg
- OPERATING TEMPERATURE: range -20°C to +40°C
- ENVIRONMENT: for OUTDOOR use, IP67...>5Nm, 1000 kg
- MATERIALS: housing-die-cast Aluminium, cover- stainless steel-twelve windows, PMMA difuzor
- CONTROL: ON/OFF, DALI, DMX

### DIMENSIONAL DRAWINGS





PAGE 2/2

# INGROUND PATH STAINLESS MAXI 19198 (ON/OFF, DALI, DMX)

# PHOTOMETRICS



ACCESSORIES SEE WEBSITE

## CONNECTION

SERIAL CONNECTION MUST BE DONE BY CERTIFIED ELECTRICIAN