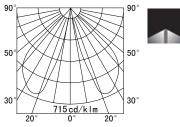

loor installation.

Whether our range is used to illuminate public spaces, residential gardens, paths or driveways - you will find the correct light distribution for every requirement.



### PRODUCT SPECIFICATIONS

- INPUT VOLTAGE: 230V 50Hz
- EFFICIENCY: > 87 %
- POWER CONSUMPTION:
  - 1xCOB...15W (up to 653 lm)
- LIFETIME: > 70 000 hours
- THERMAL PROTECTION: yes
- LED DEVICE: CITIZEN COB
- LED VARIANTS: 3000K, 4000K, 5000K and other according requirement
- WEIGHT: 4,85 kg
- OPERATING TEMPERATURE: range -20°C to +40°C
- ENVIRONMENT: for OUTDOOR use, IP54
- HOUSING COLOR: RAL 7015 and other RAL according requirement
- MATERIALS: housing-die-cast Aluminium
- CONTROL : ON/OFF

#### DIMENSIONAL DRAWINGS



### INSTALATION PICTURE:







PAGE 2/2

# BOLLARD 21537 (ON/OFF)

## PHOTOMETRICS



ACCESSORIES SEE WEB SITE

#### CONNECTION

SERIAL CONNECTION MUST BE DONE BY CERTIFIED ELECTRICIAN