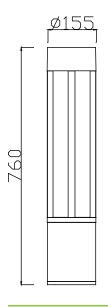

d offering comfortable visual guidance. Comfortable white light with no glare. Ground/floor installation.

Whether our range is used to illuminate public spaces, residential gardens, paths or driveways - you will find the correct light distribution for every requirement.



### PRODUCT SPECIFICATIONS

- INPUT VOLTAGE: 230V 50Hz
- EFFICIENCY: > 87 %
- POWER CONSUMPTION:
  - 1xCOB...15W (up to 653 lm)
- LIFETIME: > 70 000 hours
- THERMAL PROTECTION: yes
- LED DEVICE: CITIZEN COB
- LED VARIANTS: 3000K, 4000K, 5000K and other according requirement
- WEIGHT: 4,85 kg
- OPERATING TEMPERATURE: range -20°C to +40°C
- ENVIRONMENT: for OUTDOOR use, IP54
- HOUSING COLOR: RAL 7015 and other RAL according requirement
- MATERIALS: housing-die-cast Aluminium
- CONTROL : ON/OFF

#### DIMENSIONAL DRAWINGS



### INSTALATION PICTURE:







PAGE 2/2

# BOLLARD 21537 (ON/OFF)

## PHOTOMETRICS



ACCESSORIES SEE WEB SITE

#### CONNECTION

SERIAL CONNECTION MUST BE DONE BY CERTIFIED ELECTRICIAN