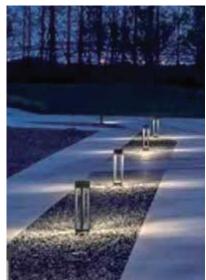

l guidance. Comfortable white light with no glare. Ground/floor installation.

Whether our range is used to illuminate public spaces, residential gardens, paths or driveways - you will find the correct light distribution for every requirement.



### PRODUCT SPECIFICATIONS

- INPUT VOLTAGE: 230V 50Hz
- EFFICIENCY: > 87 %
- POWER CONSUMPTION:
  - 1xCOB...15W (up to 653 lm)
- LIFETIME: > 70 000 hours
- THERMAL PROTECTION: yes
- LED DEVICE: CITIZEN COB
- LED VARIANTS: 3000K, 4000K, 5000K and other according requirement
- WEIGHT: 4,85 kg
- OPERATING TEMPERATURE: range -20°C to +40°C
- ENVIRONMENT: for OUTDOOR use, IP54
- HOUSING COLOR: RAL 7015 and other RAL according requirement
- MATERIALS: housing-die-cast Aluminium
- CONTROL : ON/OFF

#### DIMENSIONAL DRAWINGS



### INSTALATION PICTURE:







PAGE 2/2

# BOLLARD 21537 (ON/OFF)

## PHOTOMETRICS



ACCESSORIES SEE WEB SITE

#### CONNECTION

SERIAL CONNECTION MUST BE DONE BY CERTIFIED ELECTRICIAN