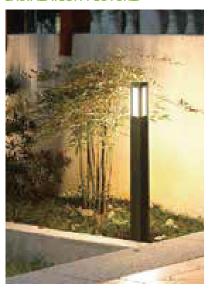

ance. Comfortable white light with no glare. Ground/floor installation.

Whether our range is used to illuminate public spaces, residential gardens, paths or driveways - you will find the correct light distribution for every requirement.







## PRODUCT SPECIFICATIONS

- INPUT VOLTAGE: 230V 50Hz
- EFFICIENCY: > 87 %
- POWER CONSUMPTION:
  - 1xCOB...12W (up to 1058 lm)
- LIFETIME: > 70 000 hours
- THERMAL PROTECTION: yes
- LED DEVICE: CITIZEN COB
- LED VARIANTS: 3000K, 4000K, 5000K and other according requirement
- WEIGHT: 4,80 kg
- OPERATING TEMPERATURE: range -20°C to +40°C
- ENVIRONMENT: for OUTDOOR use, IP54
- HOUSING COLOR: RAL 7015 and other RAL according requirement
- MATERIALS: housing-die-cast Aluminium
- CONTROL: ON/OFF

### DIMENSIONAL DRAWINGS



### **INSTALATION PICTURE:**







**PAGE 2/2** 

# BOLLARD CUBE 25418 (ON/OFF)





#### **ACCESSORIES**

SEE WEB SITE

#### CONNECTION

SERIAL CONNECTION MUST BE DONE BY CERTIFIED ELECTRICIAN