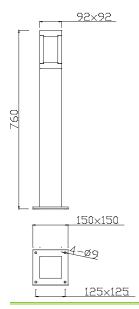

offering comfortable visual guidance. Comfortable white light with no glare. Ground/floor installation.

Whether our range is used to illuminate public spaces, residential gardens, paths or driveways - you will find the correct light distribution for every requirement.







## PRODUCT SPECIFICATIONS

- INPUT VOLTAGE: 230V 50Hz
- EFFICIENCY: > 87 %
- POWER CONSUMPTION:
  - 1xCOB...12W (up to 1058 lm)
- LIFETIME: > 70 000 hours
- THERMAL PROTECTION: yes
- LED DEVICE: CITIZEN COB
- LED VARIANTS: 3000K, 4000K, 5000K and other according requirement
- WEIGHT: 4,80 kg
- OPERATING TEMPERATURE: range -20°C to +40°C
- ENVIRONMENT: for OUTDOOR use, IP54
- HOUSING COLOR: RAL 7015 and other RAL according requirement
- MATERIALS: housing-die-cast Aluminium
- CONTROL: ON/OFF

### DIMENSIONAL DRAWINGS



### **INSTALATION PICTURE:**







**PAGE 2/2** 

# BOLLARD CUBE 25418 (ON/OFF)





#### **ACCESSORIES**

SEE WEB SITE

#### CONNECTION

SERIAL CONNECTION MUST BE DONE BY CERTIFIED ELECTRICIAN