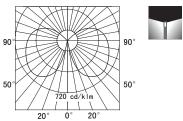

## PRODUCT SPECIFICATIONS

- INPUT VOLTAGE: 230V 50Hz
- EFFICIENCY: > 87 %
- POWER CONSUMPTION:
  - 1xCOB...12W (up to 1058 lm)
- LIFETIME: > 70 000 hours
- THERMAL PROTECTION: yes
- LED DEVICE: CITIZEN COB
- LED VARIANTS: 3000K, 4000K, 5000K and other according requirement
- WEIGHT: 4,80 kg
- OPERATING TEMPERATURE: range -20°C to +40°C
- ENVIRONMENT: for OUTDOOR use, IP54
- HOUSING COLOR: RAL 7015 and other RAL according requirement
- MATERIALS: housing-die-cast Aluminium
- CONTROL: ON/OFF