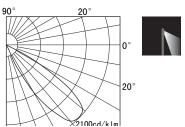

lation.

Whether our range is used to illuminate public spaces, residential gardens, paths or driveways - you will find the correct light distribution for every requirement.







# PRODUCT SPECIFICATIONS

- INPUT VOLTAGE: 230V 50Hz
- EFFICIENCY: > 87 %
- POWER CONSUMPTION:
  - 1xCOB...9W (up to 449 lm)
- LIFETIME: > 70 000 hours
- THERMAL PROTECTION: yes
- LED DEVICE: CITIZEN COB
- LED VARIANTS: 3000K, 4000K, 5000K and other according requirement
- WEIGHT: 2,78 kg
- OPERATING TEMPERATURE: range -20°C to +40°C
- ENVIRONMENT: for OUTDOOR use, IP65
- HOUSING COLOR: RAL 7015 and other RAL according requirement
- MATERIALS: housing-die-cast Aluminium
- CONTROL: ON/OFF

## DIMENSIONAL DRAWINGS



#### **INSTALATION PICTURE:**







**PAGE 2/2** 

# BOLLARD 26317 (ON/OFF)

# **PHOTOMETRICS**



### **ACCESSORIES**

SEE WEB SITE

### CONNECTION

SERIAL CONNECTION MUST BE DONE BY CERTIFIED ELECTRICIAN