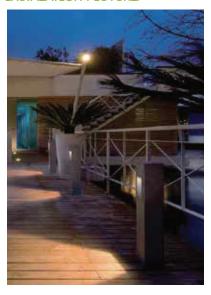

uidance. Comfortable white light with no glare. Ground/floor installation.

Whether our range is used to illuminate public spaces, residential gardens, paths or driveways - you will find the correct light distribution for every requirement.







# PRODUCT SPECIFICATIONS

- INPUT VOLTAGE: 230V 50Hz
- EFFICIENCY: > 87 %
- POWER CONSUMPTION:
  - 1xCOB...9W (up to 449 lm)
- LIFETIME: > 70 000 hours
- THERMAL PROTECTION: yes
- LED DEVICE: CITIZEN COB
- LED VARIANTS: 3000K, 4000K, 5000K and other according requirement
- WEIGHT: 2,78 kg
- OPERATING TEMPERATURE: range -20°C to +40°C
- ENVIRONMENT: for OUTDOOR use, IP65
- HOUSING COLOR: RAL 7015 and other RAL according requirement
- MATERIALS: housing-die-cast Aluminium
- CONTROL: ON/OFF

## DIMENSIONAL DRAWINGS



#### **INSTALATION PICTURE:**







**PAGE 2/2** 

# BOLLARD 26317 (ON/OFF)

# **PHOTOMETRICS**



### **ACCESSORIES**

SEE WEB SITE

### CONNECTION

SERIAL CONNECTION MUST BE DONE BY CERTIFIED ELECTRICIAN