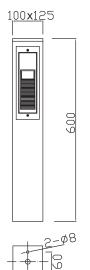

ard offering comfortable visual guidance. Comfortable white light with no glare. Ground/floor installation.

Whether our range is used to illuminate public spaces, residential gardens, paths or driveways - you will find the correct light distribution for every requirement.







# PRODUCT SPECIFICATIONS

- INPUT VOLTAGE: 230V 50Hz
- EFFICIENCY: > 87 %
- POWER CONSUMPTION:
  - 1xCOB...9W (up to 449 lm)
- LIFETIME: > 70 000 hours
- THERMAL PROTECTION: yes
- LED DEVICE: CITIZEN COB
- LED VARIANTS: 3000K, 4000K, 5000K and other according requirement
- WEIGHT: 2,78 kg
- OPERATING TEMPERATURE: range -20°C to +40°C
- ENVIRONMENT: for OUTDOOR use, IP65
- HOUSING COLOR: RAL 7015 and other RAL according requirement
- MATERIALS: housing-die-cast Aluminium
- CONTROL: ON/OFF

## DIMENSIONAL DRAWINGS



#### **INSTALATION PICTURE:**







**PAGE 2/2** 

# BOLLARD 26317 (ON/OFF)

# **PHOTOMETRICS**



### **ACCESSORIES**

SEE WEB SITE

### CONNECTION

SERIAL CONNECTION MUST BE DONE BY CERTIFIED ELECTRICIAN