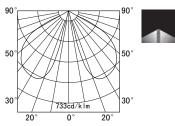

n.

Whether our range is used to illuminate public spaces, residential gardens, paths or driveways - you will find the correct light distribution for every requirement.







### PRODUCT SPECIFICATIONS

INPUT VOLTAGE: 230V 50Hz

■ EFFICIENCY: > 87 %

POWER CONSUMPTION:

• 1xCOB...9W (up to 622 lm)

LIFETIME: > 70 000 hoursTHERMAL PROTECTION: yesLED DEVICE: CITIZEN COB

■ LED VARIANTS: 3000K, 4000K, 5000K and other according requirement

■ WEIGHT: 2,88 kg

■ OPERATING TEMPERATURE: range -20°C to +40°C

■ ENVIRONMENT: for OUTDOOR use, IP54

■ HOUSING COLOR: RAL 7015 and other RAL according requirement

MATERIALS: housing-die-cast Aluminium

CONTROL: ON/OFF

### **DIMENSIONAL DRAWINGS**



### **INSTALATION PICTURE:**







**PAGE 2/2** 

# BOLLARD FLAT 20117 (ON/OFF)

## **PHOTOMETRICS**



### **ACCESSORIES**

SEE WEB SITE

### CONNECTION

SERIAL CONNECTION MUST BE DONE BY CERTIFIED ELECTRICIAN