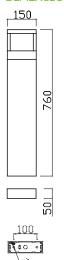

ard offering comfortable visual guidance. Comfortable white light with no glare. Ground/floor installation.

Whether our range is used to illuminate public spaces, residential gardens, paths or driveways - you will find the correct light distribution for every requirement.







### PRODUCT SPECIFICATIONS

INPUT VOLTAGE: 230V 50Hz

■ EFFICIENCY: > 87 %

POWER CONSUMPTION:

• 1xCOB...9W (up to 622 lm)

LIFETIME: > 70 000 hoursTHERMAL PROTECTION: yesLED DEVICE: CITIZEN COB

■ LED VARIANTS: 3000K, 4000K, 5000K and other according requirement

■ WEIGHT: 2,88 kg

■ OPERATING TEMPERATURE: range -20°C to +40°C

■ ENVIRONMENT: for OUTDOOR use, IP54

■ HOUSING COLOR: RAL 7015 and other RAL according requirement

MATERIALS: housing-die-cast Aluminium

CONTROL: ON/OFF

### **DIMENSIONAL DRAWINGS**



### **INSTALATION PICTURE:**







**PAGE 2/2** 

# BOLLARD FLAT 20117 (ON/OFF)

## **PHOTOMETRICS**



### **ACCESSORIES**

SEE WEB SITE

### CONNECTION

SERIAL CONNECTION MUST BE DONE BY CERTIFIED ELECTRICIAN