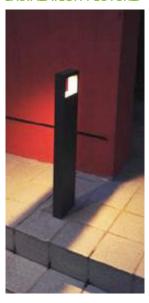

guidance. Comfortable white light with no glare. Ground/floor installation.

Whether our range is used to illuminate public spaces, residential gardens, paths or driveways - you will find the correct light distribution for every requirement.







### PRODUCT SPECIFICATIONS

INPUT VOLTAGE: 230V 50Hz

■ EFFICIENCY: > 87 %

POWER CONSUMPTION:

• 1xCOB...9W (up to 622 lm)

LIFETIME: > 70 000 hoursTHERMAL PROTECTION: yesLED DEVICE: CITIZEN COB

■ LED VARIANTS: 3000K, 4000K, 5000K and other according requirement

■ WEIGHT: 2,88 kg

■ OPERATING TEMPERATURE: range -20°C to +40°C

■ ENVIRONMENT: for OUTDOOR use, IP54

■ HOUSING COLOR: RAL 7015 and other RAL according requirement

MATERIALS: housing-die-cast Aluminium

CONTROL: ON/OFF

### **DIMENSIONAL DRAWINGS**



### **INSTALATION PICTURE:**







**PAGE 2/2** 

# BOLLARD FLAT 20117 (ON/OFF)

## **PHOTOMETRICS**



### **ACCESSORIES**

SEE WEB SITE

### CONNECTION

SERIAL CONNECTION MUST BE DONE BY CERTIFIED ELECTRICIAN