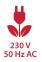

### PRODUCT SPECIFICATIONS

INPUT VOLTAGE: 230V 50Hz

■ EFFICIENCY: > 87 %

POWER CONSUMPTION:

• 1xCOB...9W (up to 622 lm)

LIFETIME: > 70 000 hoursTHERMAL PROTECTION: yesLED DEVICE: CITIZEN COB

■ LED VARIANTS: 3000K, 4000K, 5000K and other according requirement