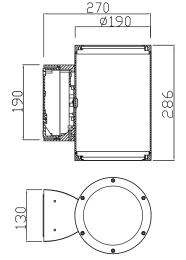

inging the flexibility to outdoor aplication, this lighting fixture is ideally suited to use in the building ilumination. Illumination is possible only UP or common option is UP/DOWN. IP65 ensures safe operation in even the most demanding areas.









### PRODUCT SPECIFICATIONS

INPUT VOLTAGE: 230V 50Hz

■ EFFICIENCY: > 92 %

POWER CONSUMPTION: 2×25W...60W (up to 2×2520lm)

LIFETIME: > 50 000 hoursTHERMAL PROTECTION: yesLED DEVICE: CITIZEN COB

■ LED VARIANTS: 3000K, 4000K, 5000K and other according requirement

■ WEIGHT: 5,75 kg

OPERATING TEMPERATURE: range -20°C to +40°C

ENVIRONMENT: for OUTDOOR use, IP65

■ HOUSING COLOR: RAL 7015 and other RAL according requirement

MATERIALS: housing-die-cast Aluminium, cover-tempered glass

CONTROL: ON/OFF or DALI

### **DIMENSIONAL DRAWINGS**



### **INSTALATION PICTURE:**



# TWIN WALL COB 2×25W



**PAGE 2/2** 

## TWIN WALL COB 2×25W (ON/OFF, DALI)

### **PHOTOMETRICS**

■ Variants: 8°, 15°, 30°, 50°





#### **ACCESSORIES**

SEE WEB SITE

### CONNECTION

SERIAL CONNECTION MUST BE DONE BY CERTIFIED ELECTRICIAN