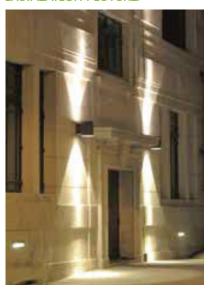

r aplication, this lighting fixture is ideally suited to use in the building ilumination. Illumination is possible only UP or common option is UP/DOWN. IP65 ensures safe operation in even the most demanding areas.









### PRODUCT SPECIFICATIONS

INPUT VOLTAGE: 230V 50Hz

■ EFFICIENCY: > 92 %

POWER CONSUMPTION: 2×25W...60W (up to 2×2520lm)

LIFETIME: > 50 000 hoursTHERMAL PROTECTION: yesLED DEVICE: CITIZEN COB

■ LED VARIANTS: 3000K, 4000K, 5000K and other according requirement

■ WEIGHT: 5,75 kg

OPERATING TEMPERATURE: range -20°C to +40°C

ENVIRONMENT: for OUTDOOR use, IP65

■ HOUSING COLOR: RAL 7015 and other RAL according requirement

MATERIALS: housing-die-cast Aluminium, cover-tempered glass

CONTROL: ON/OFF or DALI

### **DIMENSIONAL DRAWINGS**



### **INSTALATION PICTURE:**



# TWIN WALL COB 2×25W



**PAGE 2/2** 

## TWIN WALL COB 2×25W (ON/OFF, DALI)

### **PHOTOMETRICS**

■ Variants: 8°, 15°, 30°, 50°





#### **ACCESSORIES**

SEE WEB SITE

### CONNECTION

SERIAL CONNECTION MUST BE DONE BY CERTIFIED ELECTRICIAN