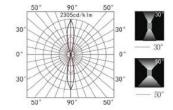

ion is UP/DOWN. IP65 ensures safe operation in even the most demanding areas.









### PRODUCT SPECIFICATIONS

INPUT VOLTAGE: 230V 50Hz

■ EFFICIENCY: > 92 %

POWER CONSUMPTION: 2×25W...60W (up to 2×2520lm)

LIFETIME: > 50 000 hoursTHERMAL PROTECTION: yesLED DEVICE: CITIZEN COB

■ LED VARIANTS: 3000K, 4000K, 5000K and other according requirement

■ WEIGHT: 5,75 kg

OPERATING TEMPERATURE: range -20°C to +40°C

ENVIRONMENT: for OUTDOOR use, IP65

■ HOUSING COLOR: RAL 7015 and other RAL according requirement

MATERIALS: housing-die-cast Aluminium, cover-tempered glass

CONTROL: ON/OFF or DALI

### **DIMENSIONAL DRAWINGS**



### **INSTALATION PICTURE:**



# TWIN WALL COB 2×25W



**PAGE 2/2** 

## TWIN WALL COB 2×25W (ON/OFF, DALI)

### **PHOTOMETRICS**

■ Variants: 8°, 15°, 30°, 50°





#### **ACCESSORIES**

SEE WEB SITE

### CONNECTION

SERIAL CONNECTION MUST BE DONE BY CERTIFIED ELECTRICIAN