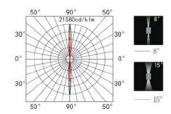

ption is UP/DOWN. IP65 ensures safe operation in even the most demanding areas.









### PRODUCT SPECIFICATIONS

INPUT VOLTAGE: 230V 50Hz

■ EFFICIENCY: > 92 %

POWER CONSUMPTION: 2×25W...60W (up to 2×2520lm)

LIFETIME: > 50 000 hoursTHERMAL PROTECTION: yesLED DEVICE: CITIZEN COB

■ LED VARIANTS: 3000K, 4000K, 5000K and other according requirement

■ WEIGHT: 5,75 kg

OPERATING TEMPERATURE: range -20°C to +40°C

ENVIRONMENT: for OUTDOOR use, IP65

■ HOUSING COLOR: RAL 7015 and other RAL according requirement

MATERIALS: housing-die-cast Aluminium, cover-tempered glass

CONTROL: ON/OFF or DALI

### **DIMENSIONAL DRAWINGS**



### **INSTALATION PICTURE:**



# TWIN WALL COB 2×25W



**PAGE 2/2** 

## TWIN WALL COB 2×25W (ON/OFF, DALI)

### **PHOTOMETRICS**

■ Variants: 8°, 15°, 30°, 50°





#### **ACCESSORIES**

SEE WEB SITE

### CONNECTION

SERIAL CONNECTION MUST BE DONE BY CERTIFIED ELECTRICIAN