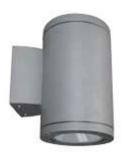

### TWIN WALL COB 2×25W (ON/OFF, DALI)

The PRECILUM TWIN WALL COB range brings the TWIN WALL COB 2\*25W to the outdoor world of Wall-Mounted lighting. Bringing the flexibility to outdoor aplication, this lighting fixture is ideally suited to use in the building ilumination. Illumination is possible only UP or common option is UP/DOWN. IP65 ensures safe operation in even the most demanding areas.

# TWIN WALL COB 2×25W

**PAGE 2/2** 