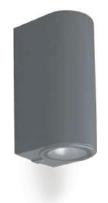

## TWIN WALL DECO COB 1×6W (ON/OFF, DALI)

The PRECILUM TWIN WALL COB range brings the TWIN WALL DECO COB 1x6W to the outdoor world of Wall-Mounted lighting. Bringing the flexibility to outdoor aplication, this lighting fixture is ideally suited to use in the building ilumination. Illumination is possible only UP or common option is UP/DOWN.

### PRODUCT SPECIFICATIONS

- INPUT VOLTAGE: 230V 50Hz
- EFFICIENCY: > 92 %
- POWER CONSUMPTION: 1×6W...7W (up to 740 lm)
- LIFETIME: > 50 000 hours
- THERMAL PROTECTION: yes
- LED DEVICE: CITIZEN COB
- LED VARIANTS: 3000K, 4000K, 5000K and other according requirement
- WEIGHT: 0,59 kg
- OPERATING TEMPERATURE: range -20°C to +40°C
- ENVIRONMENT: for OUTDOOR use, IP54
- HOUSING COLOR: RAL 7015 and other RAL according requirement
- MATERIALS: housing-die-cast Aluminium, cover-tempered glass
- CONTROL : ON/OFF or DALI