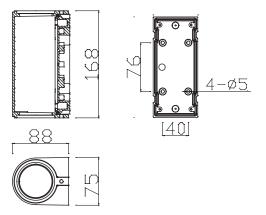

DECO COB 1x6W to the outdoor world of Wall-Mounted lighting. Bringing the flexibility to outdoor aplication, this lighting fixture is ideally suited to use in the building ilumination. Illumination is possible only UP or common option is UP/DOWN.



### PRODUCT SPECIFICATIONS

- INPUT VOLTAGE: 230V 50Hz
- EFFICIENCY: > 92 %
- POWER CONSUMPTION: 1×6W...7W (up to 740 lm)
- LIFETIME: > 50 000 hours
- THERMAL PROTECTION: yes
- LED DEVICE: CITIZEN COB
- LED VARIANTS: 3000K, 4000K, 5000K and other according requirement
- WEIGHT: 0,59 kg
- OPERATING TEMPERATURE: range -20°C to +40°C
- ENVIRONMENT: for OUTDOOR use, IP54
- HOUSING COLOR: RAL 7015 and other RAL according requirement
- MATERIALS: housing-die-cast Aluminium, cover-tempered glass
- CONTROL : ON/OFF or DALI

#### DIMENSIONAL DRAWINGS





PAGE 2/2

## TWIN WALL DECO COB 1×6W (ON/OFF, DALI)

## PHOTOMETRICS



### ACCESSORIES SEE WEB SITE

## CONNECTION

SERIAL CONNECTION MUST BE DONE BY CERTIFIED ELECTRICIAN