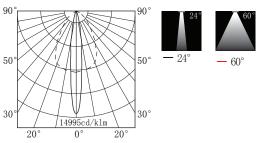

flexibility to outdoor aplication, this lighting fixture is ideally suited to use in the building ilumination. Illumination is possible only UP or common option is UP/DOWN.



### PRODUCT SPECIFICATIONS

- INPUT VOLTAGE: 230V 50Hz
- EFFICIENCY: > 92 %
- POWER CONSUMPTION: 1×6W...7W (up to 740 lm)
- LIFETIME: > 50 000 hours
- THERMAL PROTECTION: yes
- LED DEVICE: CITIZEN COB
- LED VARIANTS: 3000K, 4000K, 5000K and other according requirement
- WEIGHT: 0,59 kg
- OPERATING TEMPERATURE: range -20°C to +40°C
- ENVIRONMENT: for OUTDOOR use, IP54
- HOUSING COLOR: RAL 7015 and other RAL according requirement
- MATERIALS: housing-die-cast Aluminium, cover-tempered glass
- CONTROL : ON/OFF or DALI

#### DIMENSIONAL DRAWINGS





PAGE 2/2

## TWIN WALL DECO COB 1×6W (ON/OFF, DALI)

## PHOTOMETRICS



### ACCESSORIES SEE WEB SITE

## CONNECTION

SERIAL CONNECTION MUST BE DONE BY CERTIFIED ELECTRICIAN