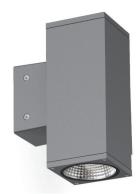

## TWIN WALL CUBE COB 2×8W (ON/OFF, DALI)

The PRECILUM TWIN WALL COB range brings the TWIN WALL CUBE COB 2×8W to the outdoor world of Wall-Mounted lighting. Bringing the flexibility to outdoor aplication, this lighting fixture is ideally suited to use in the building ilumination. Illumination is possible only UP or common option is UP/DOWN.

### PRODUCT SPECIFICATIONS

- INPUT VOLTAGE: 230V 50Hz
- EFFICIENCY: > 92 %
- POWER CONSUMPTION: 2×8W COB...18W (up to 2×890 lm)
- LIFETIME: > 50 000 hours
- THERMAL PROTECTION: yes
- LED DEVICE: CITIZEN COB
- LED VARIANTS: 3000K, 4000K, 5000K and other according requirement
- WEIGHT: 2,25 kg
- OPERATING TEMPERATURE: range -20°C to +40°C
- ENVIRONMENT: for OUTDOOR use, IP65
- HOUSING COLOR: RAL 7015 and other RAL according requirement
- MATERIALS: housing-die-cast Aluminium, cover-tempered glass
- CONTROL : ON/OFF or DALI