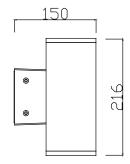

OB 2×8W to the outdoor world of Wall-Mounted lighting. Bringing the flexibility to outdoor aplication, this lighting fixture is ideally suited to use in the building ilumination. Illumination is possible only UP or common option is UP/DOWN.



### PRODUCT SPECIFICATIONS

- INPUT VOLTAGE: 230V 50Hz
- EFFICIENCY: > 92 %
- POWER CONSUMPTION: 2×8W COB...18W (up to 2×890 lm)
- LIFETIME: > 50 000 hours
- THERMAL PROTECTION: yes
- LED DEVICE: CITIZEN COB
- LED VARIANTS: 3000K, 4000K, 5000K and other according requirement
- WEIGHT: 2,25 kg
- OPERATING TEMPERATURE: range -20°C to +40°C
- ENVIRONMENT: for OUTDOOR use, IP65
- HOUSING COLOR: RAL 7015 and other RAL according requirement
- MATERIALS: housing-die-cast Aluminium, cover-tempered glass
- CONTROL : ON/OFF or DALI

#### DIMENSIONAL DRAWINGS





INSTALATION PICTURE:





PAGE 2/2

### TWIN WALL CUBE COB 2×8W (ON/OFF, DALI)

### PHOTOMETRICS



### ACCESSORIES SEE WEB SITE

### CONNECTION

SERIAL CONNECTION MUST BE DONE BY CERTIFIED ELECTRICIAN