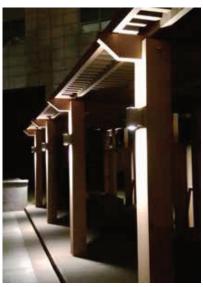

ld of Wall-Mounted lighting. Bringing the flexibility to outdoor aplication, this lighting fixture is ideally suited to use in the building ilumination. Illumination is possible only UP or common option is UP/DOWN.



### PRODUCT SPECIFICATIONS

- INPUT VOLTAGE: 230V 50Hz
- EFFICIENCY: > 92 %
- POWER CONSUMPTION: 2×8W COB...18W (up to 2×890 lm)
- LIFETIME: > 50 000 hours
- THERMAL PROTECTION: yes
- LED DEVICE: CITIZEN COB
- LED VARIANTS: 3000K, 4000K, 5000K and other according requirement
- WEIGHT: 2,25 kg
- OPERATING TEMPERATURE: range -20°C to +40°C
- ENVIRONMENT: for OUTDOOR use, IP65
- HOUSING COLOR: RAL 7015 and other RAL according requirement
- MATERIALS: housing-die-cast Aluminium, cover-tempered glass
- CONTROL : ON/OFF or DALI

#### DIMENSIONAL DRAWINGS





INSTALATION PICTURE:





PAGE 2/2

### TWIN WALL CUBE COB 2×8W (ON/OFF, DALI)

### PHOTOMETRICS



### ACCESSORIES SEE WEB SITE

### CONNECTION

SERIAL CONNECTION MUST BE DONE BY CERTIFIED ELECTRICIAN