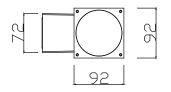

2×8W to the outdoor world of Wall-Mounted lighting. Bringing the flexibility to outdoor aplication, this lighting fixture is ideally suited to use in the building ilumination. Illumination is possible only UP or common option is UP/DOWN.



### PRODUCT SPECIFICATIONS

- INPUT VOLTAGE: 230V 50Hz
- EFFICIENCY: > 92 %
- POWER CONSUMPTION: 2×8W COB...18W (up to 2×890 lm)
- LIFETIME: > 50 000 hours
- THERMAL PROTECTION: yes
- LED DEVICE: CITIZEN COB
- LED VARIANTS: 3000K, 4000K, 5000K and other according requirement
- WEIGHT: 2,25 kg
- OPERATING TEMPERATURE: range -20°C to +40°C
- ENVIRONMENT: for OUTDOOR use, IP65
- HOUSING COLOR: RAL 7015 and other RAL according requirement
- MATERIALS: housing-die-cast Aluminium, cover-tempered glass
- CONTROL : ON/OFF or DALI

#### DIMENSIONAL DRAWINGS





INSTALATION PICTURE:





PAGE 2/2

### TWIN WALL CUBE COB 2×8W (ON/OFF, DALI)

### PHOTOMETRICS



### ACCESSORIES SEE WEB SITE

### CONNECTION

SERIAL CONNECTION MUST BE DONE BY CERTIFIED ELECTRICIAN