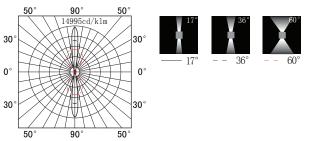

this lighting fixture is ideally suited to use in the building ilumination. Illumination is possible only UP or common option is UP/DOWN.



### PRODUCT SPECIFICATIONS

- INPUT VOLTAGE: 230V 50Hz
- EFFICIENCY: > 92 %
- POWER CONSUMPTION: 2×8W COB...18W (up to 2×890 lm)
- LIFETIME: > 50 000 hours
- THERMAL PROTECTION: yes
- LED DEVICE: CITIZEN COB
- LED VARIANTS: 3000K, 4000K, 5000K and other according requirement
- WEIGHT: 2,25 kg
- OPERATING TEMPERATURE: range -20°C to +40°C
- ENVIRONMENT: for OUTDOOR use, IP65
- HOUSING COLOR: RAL 7015 and other RAL according requirement
- MATERIALS: housing-die-cast Aluminium, cover-tempered glass
- CONTROL : ON/OFF or DALI

#### DIMENSIONAL DRAWINGS





INSTALATION PICTURE:





PAGE 2/2

### TWIN WALL CUBE COB 2×8W (ON/OFF, DALI)

### PHOTOMETRICS



### ACCESSORIES SEE WEB SITE

### CONNECTION

SERIAL CONNECTION MUST BE DONE BY CERTIFIED ELECTRICIAN