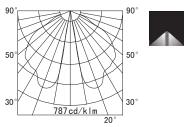

t with no glare. Ground/floor installation.

Whether our range is used to illuminate public spaces, residential gardens, paths or driveways - you will find the correct light distribution for every requirement.







### PRODUCT SPECIFICATIONS

INPUT VOLTAGE: 230V 50Hz

EFFICIENCY: > 87 %POWER CONSUMPTION:

• 1xCOB...13W (up to 836 lm)

LIFETIME: > 70 000 hoursTHERMAL PROTECTION: yesLED DEVICE: CITIZEN COB

■ LED VARIANTS: 3000K, 4000K, 5000K and other according requirement

■ WEIGHT: 3,97 kg

■ OPERATING TEMPERATURE: range -20°C to +40°C

■ ENVIRONMENT: for OUTDOOR use, IP54

■ HOUSING COLOR: RAL 7015 and other RAL according requirement

MATERIALS: housing-die-cast Aluminium

CONTROL: ON/OFF

#### DIMENSIONAL DRAWINGS









**PAGE 2/2** 

# BOLLARD 21217 (ON/OFF)

## **PHOTOMETRICS**



### **ACCESSORIES**

SEE WEB SITE

### CONNECTION

SERIAL CONNECTION MUST BE DONE BY CERTIFIED ELECTRICIAN