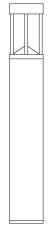

s bollard offering comfortable visual guidance. Comfortable white light with no glare. Ground/floor installation.

Whether our range is used to illuminate public spaces, residential gardens, paths or driveways - you will find the correct light distribution for every requirement.







### PRODUCT SPECIFICATIONS

INPUT VOLTAGE: 230V 50Hz

EFFICIENCY: > 87 %POWER CONSUMPTION:

• 1xCOB...13W (up to 836 lm)

LIFETIME: > 70 000 hoursTHERMAL PROTECTION: yesLED DEVICE: CITIZEN COB

■ LED VARIANTS: 3000K, 4000K, 5000K and other according requirement

■ WEIGHT: 3,97 kg

■ OPERATING TEMPERATURE: range -20°C to +40°C

■ ENVIRONMENT: for OUTDOOR use, IP54

■ HOUSING COLOR: RAL 7015 and other RAL according requirement

MATERIALS: housing-die-cast Aluminium

CONTROL: ON/OFF

#### DIMENSIONAL DRAWINGS









**PAGE 2/2** 

# BOLLARD 21217 (ON/OFF)

## **PHOTOMETRICS**



### **ACCESSORIES**

SEE WEB SITE

### CONNECTION

SERIAL CONNECTION MUST BE DONE BY CERTIFIED ELECTRICIAN