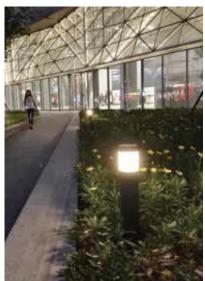

al guidance. Comfortable white light with no glare. Ground/floor installation.

Whether our range is used to illuminate public spaces, residential gardens, paths or driveways - you will find the correct light distribution for every requirement.



### PRODUCT SPECIFICATIONS

- INPUT VOLTAGE: 230V 50Hz
- EFFICIENCY: > 87 %
- POWER CONSUMPTION:
  - 6x1W LED...7,2W (up to 445 lm)
- LIFETIME: > 70 000 hours
- THERMAL PROTECTION: yes
- LED DEVICE: CITIZEN COB
- LED VARIANTS: 3000K, 4000K, 5000K and other according requirement
- WEIGHT: 1,75 kg
- OPERATING TEMPERATURE: range -20°C to +40°C
- ENVIRONMENT: for OUTDOOR use, IP54
- HOUSING COLOR: RAL 7015 and other RAL according requirement
- MATERIALS: housing-die-cast Aluminium
- CONTROL : ON/OFF

### DIMENSIONAL DRAWINGS



INSTALATION PICTURE:







PAGE 2/2

# BOLLARD 20937 (ON/OFF)

### PHOTOMETRICS



### ACCESSORIES SEE WEB SITE



## CONNECTION SERIAL CONNECTION MUST BE DONE BY CERTIFIED ELECTRICIAN