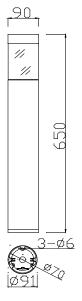

ffering comfortable visual guidance. Comfortable white light with no glare. Ground/floor installation.

Whether our range is used to illuminate public spaces, residential gardens, paths or driveways - you will find the correct light distribution for every requirement.



### PRODUCT SPECIFICATIONS

- INPUT VOLTAGE: 230V 50Hz
- EFFICIENCY: > 87 %
- POWER CONSUMPTION:
  - 6x1W LED...7,2W (up to 445 lm)
- LIFETIME: > 70 000 hours
- THERMAL PROTECTION: yes
- LED DEVICE: CITIZEN COB
- LED VARIANTS: 3000K, 4000K, 5000K and other according requirement
- WEIGHT: 1,75 kg
- OPERATING TEMPERATURE: range -20°C to +40°C
- ENVIRONMENT: for OUTDOOR use, IP54
- HOUSING COLOR: RAL 7015 and other RAL according requirement
- MATERIALS: housing-die-cast Aluminium
- CONTROL : ON/OFF

### DIMENSIONAL DRAWINGS



INSTALATION PICTURE:







PAGE 2/2

# BOLLARD 20937 (ON/OFF)

### PHOTOMETRICS



### ACCESSORIES SEE WEB SITE



## CONNECTION SERIAL CONNECTION MUST BE DONE BY CERTIFIED ELECTRICIAN