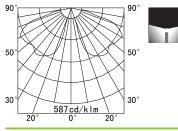

loor installation.

Whether our range is used to illuminate public spaces, residential gardens, paths or driveways - you will find the correct light distribution for every requirement.



### PRODUCT SPECIFICATIONS

- INPUT VOLTAGE: 230V 50Hz
- EFFICIENCY: > 87 %
- POWER CONSUMPTION:
  - 6x1W LED...7,2W (up to 445 lm)
- LIFETIME: > 70 000 hours
- THERMAL PROTECTION: yes
- LED DEVICE: CITIZEN COB
- LED VARIANTS: 3000K, 4000K, 5000K and other according requirement
- WEIGHT: 1,75 kg
- OPERATING TEMPERATURE: range -20°C to +40°C
- ENVIRONMENT: for OUTDOOR use, IP54
- HOUSING COLOR: RAL 7015 and other RAL according requirement
- MATERIALS: housing-die-cast Aluminium
- CONTROL : ON/OFF

### DIMENSIONAL DRAWINGS



INSTALATION PICTURE:







PAGE 2/2

# BOLLARD 20937 (ON/OFF)

### PHOTOMETRICS



### ACCESSORIES SEE WEB SITE



## CONNECTION SERIAL CONNECTION MUST BE DONE BY CERTIFIED ELECTRICIAN