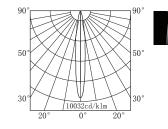

ally suited to use in the building ceiling ilumination of outdoor passages.









## PRODUCT SPECIFICATIONS

■ INPUT VOLTAGE: 230V 50Hz

■ EFFICIENCY: > 92 %

POWER CONSUMPTION: 1×COB 7,5W ...9W (up to 740lm)

LIFETIME: > 50 000 hoursTHERMAL PROTECTION: yesLED DEVICE: CITIZEN COB

■ LED VARIANTS: 3000K, 4000K, 5000K and other according requirement

■ WEIGHT: 0,70 kg

OPERATING TEMPERATURE: range -20°C to +40°C

■ ENVIRONMENT: for OUTDOOR use, IP65

■ HOUSING COLOR: RAL 7015 and other RAL according requirement

MATERIALS: housing-die-cast Aluminium, cover-tempered glass, stainless steel face ring

CONTROL: ON/OFF or DALI

### DIMENSIONAL DRAWINGS





# DESCENDIT COB 9 WHITE



**PAGE 2/2** 

# DESCENDIT COB 9 WHITE (ON/OFF, DALI)

## **PHOTOMETRICS**

■ Variants: 8°, 17°, 38°, 60°









#### **ACCESSORIES**

SEE WEB SITE

### CONNECTION

SERIAL CONNECTION MUST BE DONE BY CERTIFIED ELECTRICIAN