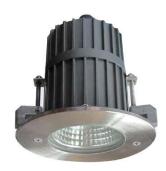

# DESCENDIT COB 9 WHITE (ON/OFF, DALI)

The PRECILUM recessed wall range brings the DESCENDIT COB 9 WHITE to the outdoor downlight world lighting.

Bringing the flexibility to outdoor aplication, this lighting fixture is ideally suited to use in the building ceiling ilumination of outdoor passages.

## PRODUCT SPECIFICATIONS

■ INPUT VOLTAGE: 230V 50Hz

■ EFFICIENCY: > 92 %

POWER CONSUMPTION: 1×COB 7,5W ...9W (up to 740lm)

LIFETIME: > 50 000 hoursTHERMAL PROTECTION: yesLED DEVICE: CITIZEN COB

■ LED VARIANTS: 3000K, 4000K, 5000K and other according requirement

■ WEIGHT: 0,70 kg

OPERATING TEMPERATURE: range -20°C to +40°C

■ ENVIRONMENT: for OUTDOOR use, IP65

■ HOUSING COLOR: RAL 7015 and other RAL according requirement

MATERIALS: housing-die-cast Aluminium, cover-tempered glass, stainless steel face ring