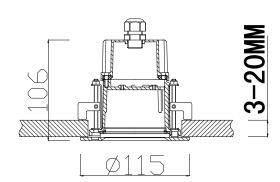

DESCENDIT COB 9 WHITE to the outdoor downlight world lighting.

Bringing the flexibility to outdoor aplication, this lighting fixture is ideally suited to use in the building ceiling ilumination of outdoor passages.









## PRODUCT SPECIFICATIONS

■ INPUT VOLTAGE: 230V 50Hz

■ EFFICIENCY: > 92 %

POWER CONSUMPTION: 1×COB 7,5W ...9W (up to 740lm)

LIFETIME: > 50 000 hoursTHERMAL PROTECTION: yesLED DEVICE: CITIZEN COB

■ LED VARIANTS: 3000K, 4000K, 5000K and other according requirement

■ WEIGHT: 0,70 kg

OPERATING TEMPERATURE: range -20°C to +40°C

■ ENVIRONMENT: for OUTDOOR use, IP65

■ HOUSING COLOR: RAL 7015 and other RAL according requirement

MATERIALS: housing-die-cast Aluminium, cover-tempered glass, stainless steel face ring

CONTROL: ON/OFF or DALI

### DIMENSIONAL DRAWINGS





# DESCENDIT COB 9 WHITE



**PAGE 2/2** 

# DESCENDIT COB 9 WHITE (ON/OFF, DALI)

## **PHOTOMETRICS**

■ Variants: 8°, 17°, 38°, 60°









#### **ACCESSORIES**

SEE WEB SITE

### CONNECTION

SERIAL CONNECTION MUST BE DONE BY CERTIFIED ELECTRICIAN