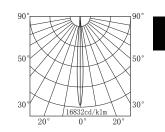

ly suited to use in the building ceiling ilumination of outdoor passages.









## PRODUCT SPECIFICATIONS

■ INPUT VOLTAGE: 230V 50Hz

■ EFFICIENCY: > 92 %

POWER CONSUMPTION: 1×COB 7,5W ...9W (up to 740lm)

LIFETIME: > 50 000 hoursTHERMAL PROTECTION: yesLED DEVICE: CITIZEN COB

■ LED VARIANTS: 3000K, 4000K, 5000K and other according requirement

■ WEIGHT: 0,70 kg

OPERATING TEMPERATURE: range -20°C to +40°C

■ ENVIRONMENT: for OUTDOOR use, IP65

■ HOUSING COLOR: RAL 7015 and other RAL according requirement

MATERIALS: housing-die-cast Aluminium, cover-tempered glass, stainless steel face ring

CONTROL: ON/OFF or DALI

### DIMENSIONAL DRAWINGS





# DESCENDIT COB 9 WHITE



**PAGE 2/2** 

# DESCENDIT COB 9 WHITE (ON/OFF, DALI)

## **PHOTOMETRICS**

■ Variants: 8°, 17°, 38°, 60°









#### **ACCESSORIES**

SEE WEB SITE

### CONNECTION

SERIAL CONNECTION MUST BE DONE BY CERTIFIED ELECTRICIAN