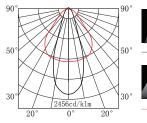

ideally suited to use in the building ceiling ilumination of outdoor passages.









## PRODUCT SPECIFICATIONS

■ INPUT VOLTAGE: 230V 50Hz

■ EFFICIENCY: > 92 %

POWER CONSUMPTION: 1×COB 7,5W ...9W (up to 740lm)

LIFETIME: > 50 000 hoursTHERMAL PROTECTION: yesLED DEVICE: CITIZEN COB

■ LED VARIANTS: 3000K, 4000K, 5000K and other according requirement

■ WEIGHT: 0,70 kg

OPERATING TEMPERATURE: range -20°C to +40°C

■ ENVIRONMENT: for OUTDOOR use, IP65

■ HOUSING COLOR: RAL 7015 and other RAL according requirement

MATERIALS: housing-die-cast Aluminium, cover-tempered glass, stainless steel face ring

CONTROL: ON/OFF or DALI

### DIMENSIONAL DRAWINGS





# DESCENDIT COB 9 WHITE



**PAGE 2/2** 

# DESCENDIT COB 9 WHITE (ON/OFF, DALI)

## **PHOTOMETRICS**

■ Variants: 8°, 17°, 38°, 60°









#### **ACCESSORIES**

SEE WEB SITE

### CONNECTION

SERIAL CONNECTION MUST BE DONE BY CERTIFIED ELECTRICIAN