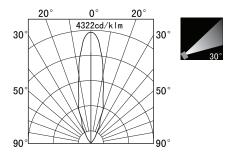

1/2** 

### SOPHIA 3 STAINLESS (ON/OFF)



Stainless steel luminaire with high IP coverage for use in fountains and ponds. Low Voltage Supply, Class III.







### PRODUCT SPECIFICATIONS

- INPUT VOLTAGE: 24V DC
- EFFICIENCY: > 92 %
- POWER CONSUMPTION: 3x1W LED... 3,6W(up to 324lm)
- LIFETIME: > 70 000 hours
- THERMAL PROTECTION: yes
- LED DEVICE: OSRAM
- LED VARIANTS: 3000K, 4000K, 5000K and other according requirement
- WEIGHT: 0,85 kg
- OPERATING TEMPERATURE: range -20°C to +40°C
- ENVIRONMENT: for OUTDOOR use, IP68...3m
- HOUSING COLOR: stainless colour
- MATERIALS: housing-stainless steel, cover-tempered glass
- CONTROL: ON/OFF

### DIMENSIONAL DRAWINGS



### **INSTALATION PICTURE**



# **SOPHIA 3 STAINLESS**



**PAGE 2/2** 

## SOPHIA 3 STAINLESS (ON/OFF)

### **PHOTOMETRICS**



#### **ACCESSORIES**

Connection box



### CONNECTION

SERIAL CONNECTION MUST BE DONE BY CERTIFIED ELECTRICIAN