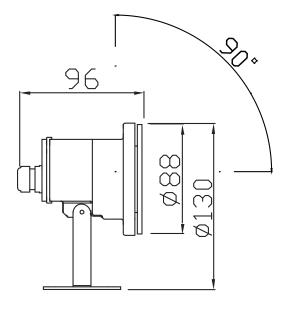

**PAGE 1/2** 

### SOPHIA 3 STAINLESS (ON/OFF)



Stainless steel luminaire with high IP coverage for use in fountains and ponds. Low Voltage Supply, Class III.







### PRODUCT SPECIFICATIONS

- INPUT VOLTAGE: 24V DC
- EFFICIENCY: > 92 %
- POWER CONSUMPTION: 3x1W LED... 3,6W(up to 324lm)
- LIFETIME: > 70 000 hours
- THERMAL PROTECTION: yes
- LED DEVICE: OSRAM
- LED VARIANTS: 3000K, 4000K, 5000K and other according requirement
- WEIGHT: 0,85 kg
- OPERATING TEMPERATURE: range -20°C to +40°C
- ENVIRONMENT: for OUTDOOR use, IP68...3m
- HOUSING COLOR: stainless colour
- MATERIALS: housing-stainless steel, cover-tempered glass
- CONTROL: ON/OFF

### DIMENSIONAL DRAWINGS



### **INSTALATION PICTURE**



# **SOPHIA 3 STAINLESS**



**PAGE 2/2** 

## SOPHIA 3 STAINLESS (ON/OFF)

### **PHOTOMETRICS**



#### **ACCESSORIES**

Connection box



### CONNECTION

SERIAL CONNECTION MUST BE DONE BY CERTIFIED ELECTRICIAN