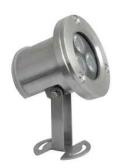

### SOPHIA 3 STAINLESS (ON/OFF)

Stainless steel luminaire with high IP coverage for use in fountains and ponds. Low Voltage Supply, Class III.

### PRODUCT SPECIFICATIONS

- INPUT VOLTAGE: 24V DC
- EFFICIENCY: > 92 %
- POWER CONSUMPTION: 3x1W LED... 3,6W(up to 324lm)
- LIFETIME: > 70 000 hours
- THERMAL PROTECTION: yes
- LED DEVICE: OSRAM
- LED VARIANTS: 3000K, 4000K, 5000K and other according requirement
- WEIGHT: 0,85 kg
- OPERATING TEMPERATURE: range -20°C to +40°C
- ENVIRONMENT: for OUTDOOR use, IP68...3m
- HOUSING COLOR: stainless colour
- MATERIALS: housing-stainless steel, cover-tempered glass
- CONTROL: ON/OFF