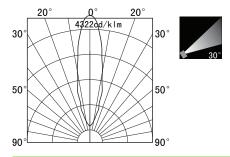

**PAGE 1/2** 

## SOPHIA 9 STAINLESS (ON/OFF)



Stainless steel luminaire with high IP coverage for use in fountains and ponds. Low Voltage Supply, Class III.







### PRODUCT SPECIFICATIONS

- INPUT VOLTAGE: 24V DC
- EFFICIENCY: > 92 %
- POWER CONSUMPTION: 9x1W LED... 11W(up to 990 lm)
- LIFETIME: > 70 000 hours
- THERMAL PROTECTION: yes
- LED DEVICE: OSRAM
- LED VARIANTS: 3000K, 4000K, 5000K and other according requirement
- WEIGHT: 1,32 kg
- OPERATING TEMPERATURE: range -20°C to +40°C
- ENVIRONMENT: for OUTDOOR use, IP68...3m
- HOUSING COLOR: stainless colour
- MATERIALS: housing-stainless steel, cover-tempered glass
- CONTROL: ON/OFF

#### DIMENSIONAL DRAWINGS



## INSTALATION PICTURE



**PAGE 2/2** 

# SOPHIA 9 STAINLESS (ON/OFF)

### **PHOTOMETRICS**



#### **ACCESSORIES**

Connection box





### CONNECTION

SERIAL CONNECTION MUST BE DONE BY CERTIFIED ELECTRICIAN