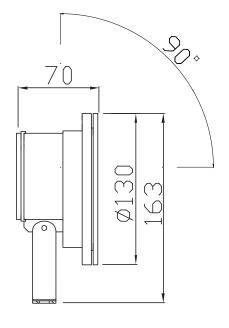

**PAGE 1/2** 

## SOPHIA 9 STAINLESS (ON/OFF)



Stainless steel luminaire with high IP coverage for use in fountains and ponds. Low Voltage Supply, Class III.







### PRODUCT SPECIFICATIONS

- INPUT VOLTAGE: 24V DC
- EFFICIENCY: > 92 %
- POWER CONSUMPTION: 9x1W LED... 11W(up to 990 lm)
- LIFETIME: > 70 000 hours
- THERMAL PROTECTION: yes
- LED DEVICE: OSRAM
- LED VARIANTS: 3000K, 4000K, 5000K and other according requirement
- WEIGHT: 1,32 kg
- OPERATING TEMPERATURE: range -20°C to +40°C
- ENVIRONMENT: for OUTDOOR use, IP68...3m
- HOUSING COLOR: stainless colour
- MATERIALS: housing-stainless steel, cover-tempered glass
- CONTROL: ON/OFF

#### DIMENSIONAL DRAWINGS



## INSTALATION PICTURE



**PAGE 2/2** 

# SOPHIA 9 STAINLESS (ON/OFF)

### **PHOTOMETRICS**



#### **ACCESSORIES**

Connection box





### CONNECTION

SERIAL CONNECTION MUST BE DONE BY CERTIFIED ELECTRICIAN