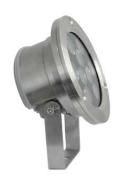

## SOPHIA 9 STAINLESS (ON/OFF)

Stainless steel luminaire with high IP coverage for use in fountains and ponds. Low Voltage Supply, Class III.

### PRODUCT SPECIFICATIONS

- INPUT VOLTAGE: 24V DC
- EFFICIENCY: > 92 %
- POWER CONSUMPTION: 9x1W LED... 11W(up to 990 lm)
- LIFETIME: > 70 000 hours
- THERMAL PROTECTION: yes
- LED DEVICE: OSRAM
- LED VARIANTS: 3000K, 4000K, 5000K and other according requirement
- WEIGHT: 1,32 kg
- OPERATING TEMPERATURE: range -20°C to +40°C
- ENVIRONMENT: for OUTDOOR use, IP68...3m
- HOUSING COLOR: stainless colour
- MATERIALS: housing-stainless steel, cover-tempered glass
- CONTROL: ON/OFF