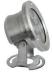

## SOPHIA 9 STAINLESS (ON/OFF)

Stainless steel luminaire with high IP coverage for use in fountains and ponds. Low Voltage Supply, Class III.

### PRODUCT SPECIFICATIONS

- INPUT VOLTAGE: 24V DC
- EFFICIENCY: > 92 %
- POWER CONSUMPTION: 9x1W LED... 11W(up to 990 lm)
- LIFETIME: > 70 000 hours
- THERMAL PROTECTION: yes
- LED DEVICE: OSRAM
- LED VARIANTS: 3000K, 4000K, 5000K and other according requirement
- WEIGHT: 1,32 kg
- OPERATING TEMPERATURE: range -20°C to +40°C
- ENVIRONMENT: for OUTDOOR use, IP68...3m
- HOUSING COLOR: stainless colour
- MATERIALS: housing-stainless steel, cover-tempered glass
- CONTROL: ON/OFF