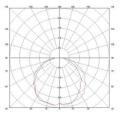

ODUCT SPECIFICATIONS

- INPUT VOLTAGE: 24V DC
- POWER CONSUMPTION: 6 9 W per meter (adjustable in production line)
- LIFETIME: 70 000 hours
- LED DEVICE: NICHIA Japan
- PIXEL PITCH: 100 mm or according requirement
- LED VARIANTS: RGB
- DIMENSION: diameter of TUBE 30 mm, L= according requirement
- OPERATING TEMPERATURE: range -30°C to +40°C
- ENVIRONMENT: for OUTDOOR use, IP67, UV stable
- MATERIALS: Polycarbonate -TUBE, Stainless steel clips
- CONTROL SYSTEM: ART NET to SPI converter 8 channel with IP65 case

### DIMENSIONAL DRAWINGS

### **INSTALATION PICTURE**

Outer Diameter 30 mm, Lenght according requirement, Easy and fast instalation by Stainless Steel clips.





# DIFFUSE TUBE RGB-PIXEL CONTROLLED



PAGE 2/2

# Diffuse Tube RGB-PIXEL Controlled (SPI-CONTROL)

## **PHOTOMETRICS**



### **ACCESSORIES**

Power Supply 24V, Stainless Steel clips, T-REX ARTNET control system







### CONNECTION

In-Line serial connection, easy instalation due to digital adressing.