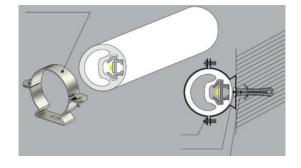

### **INSTALATION PICTURE**

Outer Diameter 30 mm, Lenght according requirement, Easy and fast instalation by Stainless Steel clips.

### **ACCESSORIES**

Power Supply 24V, Stainless Steel clips, T-REX ARTNET control system