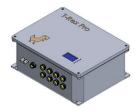

#### PRODUCT SPECIFICATIONS

- INPUT VOLTAGE: 24V DC
- POWER CONSUMPTION: 6 9 W per meter (adjustable in production line)
- LIFETIME: 70 000 hours
- LED DEVICE: NICHIA Japan
- PIXEL PITCH: 100 mm or according requirement
- LED VARIANTS: RGB
- DIMENSION: diameter of TUBE 30 mm, L= according requirement
- OPERATING TEMPERATURE: range -30°C to +40°C
- ENVIRONMENT: for OUTDOOR use, IP67, UV stable
- MATERIALS: Polycarbonate -TUBE, Stainless steel clips
- CONTROL SYSTEM: ART NET to SPI converter 8 channel with IP65 case

### **ACCESSORIES**

Power Supply 24V, Stainless Steel clips, T-REX ARTNET control system