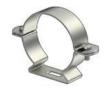

### **INSTALATION PICTURE**

Outer Diameter 30 mm, Lenght according requirement, Easy and fast instalation by Stainless Steel clips.

### **ACCESSORIES**

Power Supply 24V, Stainless Steel clips, T-REX ARTNET control system