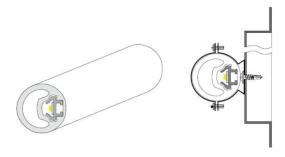

### DIMENSIONAL DRAWINGS

### **INSTALATION PICTURE**

Outer Diameter 30 mm, Lenght according requirement, Easy and fast instalation by Stainless Steel clips.