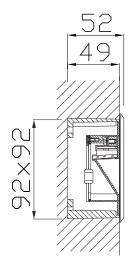

### RECUBE 3W 100 (ON/OFF, DALI)



The PRECILUM RECESSED WALL range brings the RECUBE 3W to the outdoor world of Wall-Mounted lighting.

Bringing the flexibility to outdoor aplication, this lighting fixture is ideally suited to use in the building and landscape ilumination.



#### PRODUCT SPECIFICATIONS

- INPUT VOLTAGE: 230V 50Hz
- EFFICIENCY: > 92 %
- POWER CONSUMPTION: LED...1W (up to 33 lm)
- LIFETIME: > 50 000 hours
- THERMAL PROTECTION: yes
- LED DEVICE: OSRAM
- LED VARIANTS: 3000K, 4000K, 5000K and other according requirement
- WEIGHT: 0,55 kg
- OPERATING TEMPERATURE: range -20°C to +40°C
- ENVIRONMENT: for OUTDOOR use, IP54
- MATERIALS: housing-die-cast Aluminium, cover-STAINLESS STEEL
- CONTROL : ON/OFF or DALI

#### DIMENSIONAL DRAWINGS







PAGE 2/2

# RECUBE 3W 100 (ON/OFF, DALI)

### PHOTOMETRICS



## ACCESSORIES

SEE WEB SITE

### CONNECTION

SERIAL CONNECTION MUST BE DONE BY CERTIFIED ELECTRICIAN