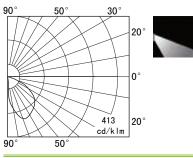

DALI)



The PRECILUM RECESSED WALL range brings the RECUBE 3W to the outdoor world of Wall-Mounted lighting.

Bringing the flexibility to outdoor aplication, this lighting fixture is ideally suited to use in the building and landscape ilumination.



#### PRODUCT SPECIFICATIONS

- INPUT VOLTAGE: 230V 50Hz
- EFFICIENCY: > 92 %
- POWER CONSUMPTION: LED...1W (up to 33 lm)
- LIFETIME: > 50 000 hours
- THERMAL PROTECTION: yes
- LED DEVICE: OSRAM
- LED VARIANTS: 3000K, 4000K, 5000K and other according requirement
- WEIGHT: 0,55 kg
- OPERATING TEMPERATURE: range -20°C to +40°C
- ENVIRONMENT: for OUTDOOR use, IP54
- MATERIALS: housing-die-cast Aluminium, cover-STAINLESS STEEL
- CONTROL : ON/OFF or DALI

#### DIMENSIONAL DRAWINGS







PAGE 2/2

# RECUBE 3W 100 (ON/OFF, DALI)

### PHOTOMETRICS



## ACCESSORIES

SEE WEB SITE

### CONNECTION

SERIAL CONNECTION MUST BE DONE BY CERTIFIED ELECTRICIAN