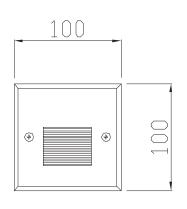

### RECUBE 3W 100 (ON/OFF, DALI)



The PRECILUM RECESSED WALL range brings the RECUBE 3W to the outdoor world of Wall-Mounted lighting.

Bringing the flexibility to outdoor aplication, this lighting fixture is ideally suited to use in the building and landscape ilumination.



#### PRODUCT SPECIFICATIONS

- INPUT VOLTAGE: 230V 50Hz
- EFFICIENCY: > 92 %
- POWER CONSUMPTION: LED...1W (up to 33 lm)
- LIFETIME: > 50 000 hours
- THERMAL PROTECTION: yes
- LED DEVICE: OSRAM
- LED VARIANTS: 3000K, 4000K, 5000K and other according requirement
- WEIGHT: 0,55 kg
- OPERATING TEMPERATURE: range -20°C to +40°C
- ENVIRONMENT: for OUTDOOR use, IP54
- MATERIALS: housing-die-cast Aluminium, cover-STAINLESS STEEL
- CONTROL : ON/OFF or DALI

#### DIMENSIONAL DRAWINGS







PAGE 2/2

# RECUBE 3W 100 (ON/OFF, DALI)

### PHOTOMETRICS



## ACCESSORIES

SEE WEB SITE

### CONNECTION

SERIAL CONNECTION MUST BE DONE BY CERTIFIED ELECTRICIAN