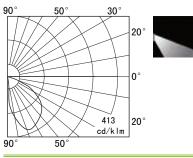

, DALI)



The PRECILUM RECESSED WALL range brings the RECUBE 3W to the outdoor world of Wall-Mounted lighting.

Bringing the flexibility to outdoor aplication, this lighting fixture is ideally suited to use in the building and landscape ilumination.



#### PRODUCT SPECIFICATIONS

- INPUT VOLTAGE: 230V 50Hz
- EFFICIENCY: > 92 %
- POWER CONSUMPTION: LED...2W (up to 57lm)
- LIFETIME: > 50 000 hours
- THERMAL PROTECTION: yes
- LED DEVICE: OSRAM
- LED VARIANTS: 3000K, 4000K, 5000K and other according requirement
- WEIGHT: 0,84 kg
- OPERATING TEMPERATURE: range -20°C to +40°C
- ENVIRONMENT: for OUTDOOR use, IP54
- MATERIALS: housing-die-cast Aluminium, cover-STAINLESS STEEL
- CONTROL : ON/OFF or DALI

#### DIMENSIONAL DRAWINGS







PAGE 2/2

# RECUBE 3W 160 (ON/OFF, DALI)

### PHOTOMETRICS



## ACCESSORIES

SEE WEB SITE

#### CONNECTION

SERIAL CONNECTION MUST BE DONE BY CERTIFIED ELECTRICIAN