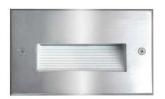

# RECUBE 3W 160 (ON/OFF, DALI)

The PRECILUM RECESSED WALL range brings the RECUBE 3W to the outdoor world of Wall-Mounted lighting.

Bringing the flexibility to outdoor aplication, this lighting fixture is ideally suited to use in the building and landscape ilumination.

#### PRODUCT SPECIFICATIONS

- INPUT VOLTAGE: 230V 50Hz
- EFFICIENCY: > 92 %
- POWER CONSUMPTION: LED...2W (up to 57lm)
- LIFETIME: > 50 000 hours
- THERMAL PROTECTION: yes
- LED DEVICE: OSRAM
- LED VARIANTS: 3000K, 4000K, 5000K and other according requirement
- WEIGHT: 0,84 kg
- OPERATING TEMPERATURE: range -20°C to +40°C
- ENVIRONMENT: for OUTDOOR use, IP54
- MATERIALS: housing-die-cast Aluminium, cover-STAINLESS STEEL
- CONTROL : ON/OFF or DALI