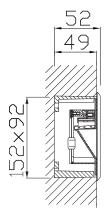

# RECUBE 3W 160 (ON/OFF, DALI)



The PRECILUM RECESSED WALL range brings the RECUBE 3W to the outdoor world of Wall-Mounted lighting.

Bringing the flexibility to outdoor aplication, this lighting fixture is ideally suited to use in the building and landscape ilumination.



#### PRODUCT SPECIFICATIONS

- INPUT VOLTAGE: 230V 50Hz
- EFFICIENCY: > 92 %
- POWER CONSUMPTION: LED...2W (up to 57lm)
- LIFETIME: > 50 000 hours
- THERMAL PROTECTION: yes
- LED DEVICE: OSRAM
- LED VARIANTS: 3000K, 4000K, 5000K and other according requirement
- WEIGHT: 0,84 kg
- OPERATING TEMPERATURE: range -20°C to +40°C
- ENVIRONMENT: for OUTDOOR use, IP54
- MATERIALS: housing-die-cast Aluminium, cover-STAINLESS STEEL
- CONTROL : ON/OFF or DALI

#### DIMENSIONAL DRAWINGS







PAGE 2/2

# RECUBE 3W 160 (ON/OFF, DALI)

### PHOTOMETRICS



## ACCESSORIES

SEE WEB SITE

#### CONNECTION

SERIAL CONNECTION MUST BE DONE BY CERTIFIED ELECTRICIAN