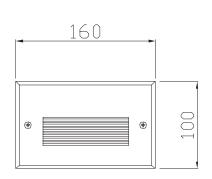

# RECUBE 3W 160 (ON/OFF, DALI)



The PRECILUM RECESSED WALL range brings the RECUBE 3W to the outdoor world of Wall-Mounted lighting.

Bringing the flexibility to outdoor aplication, this lighting fixture is ideally suited to use in the building and landscape ilumination.



#### PRODUCT SPECIFICATIONS

- INPUT VOLTAGE: 230V 50Hz
- EFFICIENCY: > 92 %
- POWER CONSUMPTION: LED...2W (up to 57lm)
- LIFETIME: > 50 000 hours
- THERMAL PROTECTION: yes
- LED DEVICE: OSRAM
- LED VARIANTS: 3000K, 4000K, 5000K and other according requirement
- WEIGHT: 0,84 kg
- OPERATING TEMPERATURE: range -20°C to +40°C
- ENVIRONMENT: for OUTDOOR use, IP54
- MATERIALS: housing-die-cast Aluminium, cover-STAINLESS STEEL
- CONTROL : ON/OFF or DALI

#### DIMENSIONAL DRAWINGS







PAGE 2/2

# RECUBE 3W 160 (ON/OFF, DALI)

### PHOTOMETRICS



## ACCESSORIES

SEE WEB SITE

#### CONNECTION

SERIAL CONNECTION MUST BE DONE BY CERTIFIED ELECTRICIAN