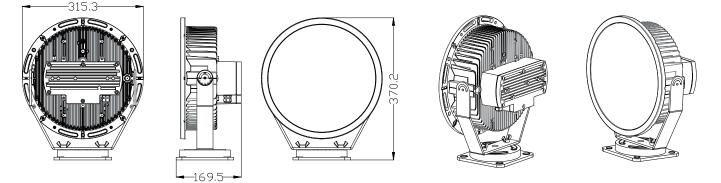

#### DIMENSIONAL DRAWINGS

PAGE 2/2

#### PRODUCT SPECIFICATIONS

- INPUT VOLTAGE: 230V 50Hz
- EFFICIENCY: > 91 %
- POWER CONSUMPTION: max. 95 W
- LIFETIME: L70 / 100 000 hours
- THERMAL PROTECTION: yes
- LED DEVICE: OSRAM High power LEDs
- LED VARIANTS: 2700K, 3000K, 4000K, 5700K (ect)
- WEIGHT: 7,5 kg
- DIMENSION: see 2D drawing
- OPERATING TEMPERATURE: range -20°C to +40°C
- ENVIRONMENT: for outdoor IP65
- HOUSING COLOR: RAL7015 or according requirement
- MATERIALS: die cast Aluminium, cover-tempered glass
- CONTROL: DALI