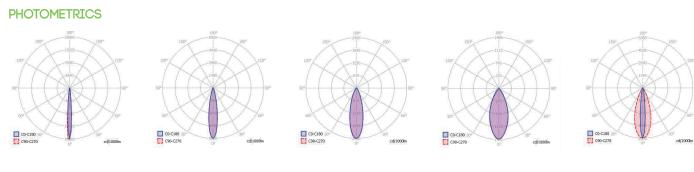

#### PRODUCT SPECIFICATIONS

- INPUT VOLTAGE: 230V 50Hz
- EFFICIENCY: > 91 %
- POWER CONSUMPTION: max. 95 W
- LIFETIME: L70 / 100 000 hours
- THERMAL PROTECTION: yes
- LED DEVICE: OSRAM High power LEDs
- LED VARIANTS: 2700K, 3000K, 4000K, 5700K (ect)
- WEIGHT: 7,5 kg
- DIMENSION: see 2D drawing
- OPERATING TEMPERATURE: range -20°C to +40°C
- ENVIRONMENT: for outdoor IP65
- HOUSING COLOR: RAL7015 or according requirement
- MATERIALS: die cast Aluminium, cover-tempered glass
- CONTROL: DALI