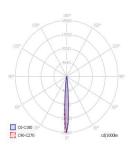

#### **PHOTOMETRICS**

Variants: SPOT, NARROW, MEDIUM, WIDE, FLOOD, OVAL, ASSYMETRIC