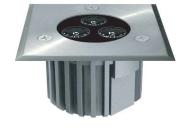

lity to outdoor application, this powerful lighting fixture is ideally suited to use in landscape and building illumination, and IP67 ensures safe operation in even the most demanding areas.













### PRODUCT SPECIFICATIONS

- INPUT VOLTAGE: 24V DC OR 230V AC
- EFFICIENCY: > 92 %
- POWER CONSUMPTION: 3 LEDs ... 5W (up to 380 lm)
- LIFETIME: > 70 000 hours
- THERMAL PROTECTION: yes
- LED DEVICE: OSRAM high power LEDs
- LED VARIANTS: 3000K, 4000K, 5700K and other according requirement
- WEIGHT: 0,7 kg
- OPERATING TEMPERATURE: range -20°C to +40°C
- ENVIRONMENT: for OUTDOOR use, IP67
- MATERIALS: housing-die-cast Aluminium, cover-tempered glass and Stainless Steel ring
- CONTROL: no control protocol, only on/off option

### DIMENSIONAL DRAWINGS



### **VARIANTS**



INGROUND - ROUND



INGROUND - SQUARE







# InGROUND 3 WHITE LED recessed - luminaire

#### **PHOTOMETRICS**

Variants: SPOT, NARROW, MEDIUM, WIDE, FLOOD, OVAL, ASSYMETRIC











### **ACCESSORIES**

Constant Voltage power supply 230/24V ect.

### CONNECTION

Option 24V DC