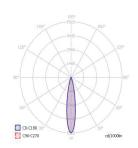

#### **PHOTOMETRICS**

Variants: SPOT, NARROW, MEDIUM, WIDE, FLOOD, OVAL, ASSYMETRIC