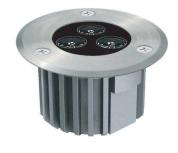

Bringing the flexibility to outdoor application, this powerful lighting fixture is ideally suited to use in landscape and building illumination, and IP67 ensures safe operation in even the most demanding areas.













### PRODUCT SPECIFICATIONS

- INPUT VOLTAGE: 24V DC OR 230V AC
- EFFICIENCY: > 92 %
- POWER CONSUMPTION: 3 LEDs ... 5W (up to 380 lm)
- LIFETIME: > 70 000 hours
- THERMAL PROTECTION: yes
- LED DEVICE: OSRAM high power LEDs
- LED VARIANTS: 3000K, 4000K, 5700K and other according requirement
- WEIGHT: 0,7 kg
- OPERATING TEMPERATURE: range -20°C to +40°C
- ENVIRONMENT: for OUTDOOR use, IP67
- MATERIALS: housing-die-cast Aluminium, cover-tempered glass and Stainless Steel ring
- CONTROL: no control protocol, only on/off option

### DIMENSIONAL DRAWINGS



### **VARIANTS**



INGROUND - ROUND



INGROUND - SQUARE







# InGROUND 3 WHITE LED recessed - luminaire

#### **PHOTOMETRICS**

Variants: SPOT, NARROW, MEDIUM, WIDE, FLOOD, OVAL, ASSYMETRIC











### **ACCESSORIES**

Constant Voltage power supply 230/24V ect.

### CONNECTION

Option 24V DC