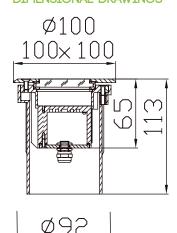

nstruction methods. Bringing the flexibility to outdoor application, this powerful lighting fixture is ideally suited to use in landscape and building illumination, and IP67 ensures safe operation in even the most demanding areas.













### PRODUCT SPECIFICATIONS

- INPUT VOLTAGE: 24V DC OR 230V AC
- EFFICIENCY: > 92 %
- POWER CONSUMPTION: 3 LEDs ... 5W (up to 380 lm)
- LIFETIME: > 70 000 hours
- THERMAL PROTECTION: yes
- LED DEVICE: OSRAM high power LEDs
- LED VARIANTS: 3000K, 4000K, 5700K and other according requirement
- WEIGHT: 0,7 kg
- OPERATING TEMPERATURE: range -20°C to +40°C
- ENVIRONMENT: for OUTDOOR use, IP67
- MATERIALS: housing-die-cast Aluminium, cover-tempered glass and Stainless Steel ring
- CONTROL: no control protocol, only on/off option

### DIMENSIONAL DRAWINGS



### **VARIANTS**



INGROUND - ROUND



INGROUND - SQUARE







# InGROUND 3 WHITE LED recessed - luminaire

#### **PHOTOMETRICS**

Variants: SPOT, NARROW, MEDIUM, WIDE, FLOOD, OVAL, ASSYMETRIC











### **ACCESSORIES**

Constant Voltage power supply 230/24V ect.

### CONNECTION

Option 24V DC