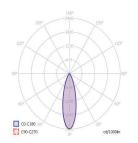

#### **PHOTOMETRICS**

Variants: SPOT, NARROW, MEDIUM, WIDE, FLOOD, OVAL, ASSYMETRIC