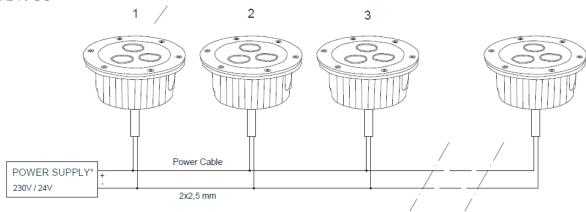

AC
- EFFICIENCY: > 92 %
- POWER CONSUMPTION: 3 LEDs ... 5W (up to 380 lm)
- LIFETIME: > 70 000 hours
- THERMAL PROTECTION: yes
- LED DEVICE: OSRAM high power LEDs
- LED VARIANTS: 3000K, 4000K, 5700K and other according requirement
- WEIGHT: 0,7 kg
- OPERATING TEMPERATURE: range -20°C to +40°C
- ENVIRONMENT: for OUTDOOR use, IP67
- MATERIALS: housing-die-cast Aluminium, cover-tempered glass and Stainless Steel ring
- CONTROL: no control protocol, only on/off option

### DIMENSIONAL DRAWINGS



### **VARIANTS**



INGROUND - ROUND



INGROUND - SQUARE







# InGROUND 3 WHITE LED recessed - luminaire

#### **PHOTOMETRICS**

Variants: SPOT, NARROW, MEDIUM, WIDE, FLOOD, OVAL, ASSYMETRIC











### **ACCESSORIES**

Constant Voltage power supply 230/24V ect.

### CONNECTION

Option 24V DC