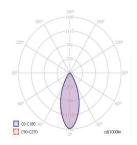

#### **PHOTOMETRICS**

Variants: SPOT, NARROW, MEDIUM, WIDE, FLOOD, OVAL, ASSYMETRIC