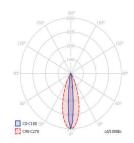

#### **PHOTOMETRICS**

Variants: SPOT, NARROW, MEDIUM, WIDE, FLOOD, OVAL, ASSYMETRIC