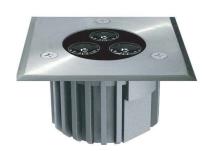

## InGROUND 3 WHITE LED recessed - luminaire

The stylishly modern and unassuming exterior of INGROUND 3 WHITE houses state-of-the-art LED technology and made using the highest quality materials and construction methods. Bringing the flexibility to outdoor application, this powerful lighting fixture is ideally suited to use in landscape and building illumination, and IP67 ensures safe operation in even the most demanding areas.

### PRODUCT SPECIFICATIONS

- INPUT VOLTAGE: 24V DC OR 230V AC
- EFFICIENCY: > 92 %
- POWER CONSUMPTION: 3 LEDs ... 5W (up to 380 lm)
- LIFETIME: > 70 000 hours
- THERMAL PROTECTION: yes
- LED DEVICE: OSRAM high power LEDs
- LED VARIANTS: 3000K, 4000K, 5700K and other according requirement
- WEIGHT: 0,7 kg
- OPERATING TEMPERATURE: range -20°C to +40°C
- ENVIRONMENT: for OUTDOOR use, IP67
- MATERIALS: housing-die-cast Aluminium, cover-tempered glass and Stainless Steel ring
- CONTROL: no control protocol, only on/off option

### **VARIANTS**

INGROUND - ROUND

INGROUND - SQUARE