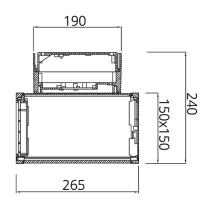

on, this lighting fixture is ideally suited to use in the building ilumination.

Illumination is possible only UP or common option is UP/DOWN. IP65 ensures safe operation in even the most demanding areas.









# PRODUCT SPECIFICATIONS

INPUT VOLTAGE: 230V AC/50 Hz

EFFICIENCY: > 92%

POWER CONSUMPTION: 1×18W COB...22W (up to 2178lm)2×13W COB...30W (up to 2×1430lm)

LIFETIME: > 50 000 hoursTHERMAL PROTECTION: yesLED DEVICE: CITIZEN COB

■ LED VARIANTS: 3000K,4000K,5000K and other according requirement

■ WEIGHT: 4,55 kg, 5,3 kg

OPERATING TEMPERATURE: range -20 °C to +40°C

■ ENVIRONMENT: four OUTDOOR use, IP65

■ HOUSING COLOR: RAL 7015 and other RAL according requirement

MATERIALS: housing-die-cast Aluminium, cover-tempered glass

CONTROL: ON / OFF or DALI

# DIMENSIONAL DRAWINGS





# **INSTALATION PICTURE**









# **PHOTOMETRICS**

Variants: 8°, 15°, 50°















TWIN WALL CUBE COB 1×18

TWIN WALL CUBE COB 2×13

0°

# **ACCESSORIES**

See WEB site

# CONNECTION

SERIAL CONNECTION MUST BE DONE BY CERTIFIED ELECTRICIAN