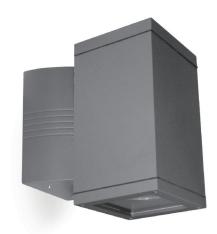

# TWIN WALL CUBE COB 1×18 TWIN WALL CUBE COB 2×13

The PRECILUM TWIN WALL COB range brings the TWIN WALL CUBE COB to the outdoor world of Wall-Mounted lighting. Bringing the flexibility to outdoor aplication, this lighting fixture is ideally suited to use in the building ilumination.

Illumination is possible only UP or common option is UP/DOWN. IP65 ensures safe operation in even the most demanding areas.