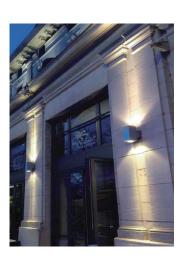

ideally suited to use in the building ilumination.

Illumination is possible only UP or common option is UP/DOWN. IP65 ensures safe operation in even the most demanding areas.









# PRODUCT SPECIFICATIONS

INPUT VOLTAGE: 230V AC/50 Hz

EFFICIENCY: > 92%

POWER CONSUMPTION: 1×18W COB...22W (up to 2178lm)2×13W COB...30W (up to 2×1430lm)

LIFETIME: > 50 000 hoursTHERMAL PROTECTION: yesLED DEVICE: CITIZEN COB

■ LED VARIANTS: 3000K,4000K,5000K and other according requirement

■ WEIGHT: 4,55 kg, 5,3 kg

OPERATING TEMPERATURE: range -20 °C to +40°C

■ ENVIRONMENT: four OUTDOOR use, IP65

■ HOUSING COLOR: RAL 7015 and other RAL according requirement

MATERIALS: housing-die-cast Aluminium, cover-tempered glass

CONTROL: ON / OFF or DALI

# DIMENSIONAL DRAWINGS





# **INSTALATION PICTURE**









# **PHOTOMETRICS**

Variants: 8°, 15°, 50°















TWIN WALL CUBE COB 1×18

TWIN WALL CUBE COB 2×13

0°

# **ACCESSORIES**

See WEB site

# CONNECTION

SERIAL CONNECTION MUST BE DONE BY CERTIFIED ELECTRICIAN