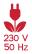

# PRODUCT SPECIFICATIONS

INPUT VOLTAGE: 230V AC/50 Hz

EFFICIENCY: > 92%

POWER CONSUMPTION: 1×18W COB...22W (up to 2178lm)2×13W COB...30W (up to 2×1430lm)

LIFETIME: > 50 000 hoursTHERMAL PROTECTION: yesLED DEVICE: CITIZEN COB