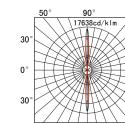

# **PHOTOMETRICS**

Variants: 8°, 15°, 50°

TWIN WALL CUBE COB 1×18

TWIN WALL CUBE COB 2×13

0°