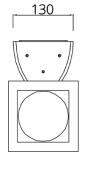

tion, this lighting fixture is ideally suited to use in the building ilumination.

Illumination is possible only UP or common option is UP/DOWN. IP65 ensures safe operation in even the most demanding areas.









# PRODUCT SPECIFICATIONS

INPUT VOLTAGE: 230V AC/50 Hz

EFFICIENCY: > 92%

POWER CONSUMPTION: 1×18W COB...22W (up to 2178lm)2×13W COB...30W (up to 2×1430lm)

LIFETIME: > 50 000 hoursTHERMAL PROTECTION: yesLED DEVICE: CITIZEN COB

■ LED VARIANTS: 3000K,4000K,5000K and other according requirement

■ WEIGHT: 4,55 kg, 5,3 kg

OPERATING TEMPERATURE: range -20 °C to +40°C

■ ENVIRONMENT: four OUTDOOR use, IP65

■ HOUSING COLOR: RAL 7015 and other RAL according requirement

MATERIALS: housing-die-cast Aluminium, cover-tempered glass

CONTROL: ON / OFF or DALI

# DIMENSIONAL DRAWINGS





# **INSTALATION PICTURE**









# **PHOTOMETRICS**

Variants: 8°, 15°, 50°















TWIN WALL CUBE COB 1×18

TWIN WALL CUBE COB 2×13

0°

# **ACCESSORIES**

See WEB site

# CONNECTION

SERIAL CONNECTION MUST BE DONE BY CERTIFIED ELECTRICIAN