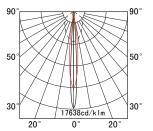

# **PHOTOMETRICS**

Variants: 8°, 15°, 50°

TWIN WALL CUBE COB 1×18

TWIN WALL CUBE COB 2×13

0°