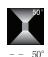

# **PHOTOMETRICS**

Variants: 8°, 15°, 50°

TWIN WALL CUBE COB 1×18

TWIN WALL CUBE COB 2×13

0°