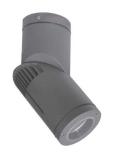

### SECTATOR 18W WHITE (ON/OFF)

The PRECILUM WALL range brings the SECTATOR 18W WHITE to the outdoor world of Wall-Mounted lighting. Bringing the flexibility to outdoor aplication, this lighting fixture is ideally suited to use in the building ilumination.

IP65 ensures safe operation in even the most demanding areas.

### PRODUCT SPECIFICATIONS

■ INPUT VOLTAGE: 230V 50 Hz

■ EFFICIENCY: > 92%

POWER CONSUMPTION: 18W COB (up to 1630 lm)

LIFETIME: > 50 000 hoursTHERMAL PROTECTION: yes

■ LED DEVICE: CITIZEN COB or OSRAM COB

■ LED VARIANTS: 3000K, 4000K, 5000K and other according requirement

■ WEIGHT: 2,70 kg

■ OPERATING TEMPERATURE: range -20 °C to +40°C

■ ENVIRONMENT: for OUTDOOR use, IP65

■ HOUSING COLOR: RAL 7015 and other RAL according requirement

MATERIALS: housing-die-cast Aluminium, cover-tempered glass