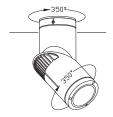

e outdoor world of Wall-Mounted lighting. Bringing the flexibility to outdoor aplication, this lighting fixture is ideally suited to use in the building ilumination.

IP65 ensures safe operation in even the most demanding areas.









### PRODUCT SPECIFICATIONS

■ INPUT VOLTAGE: 230V 50 Hz

■ EFFICIENCY: > 92%

POWER CONSUMPTION: 18W COB (up to 1630 lm)

LIFETIME: > 50 000 hoursTHERMAL PROTECTION: yes

■ LED DEVICE: CITIZEN COB or OSRAM COB

■ LED VARIANTS: 3000K, 4000K, 5000K and other according requirement

■ WEIGHT: 2,70 kg

■ OPERATING TEMPERATURE: range -20 °C to +40°C

■ ENVIRONMENT: for OUTDOOR use, IP65

■ HOUSING COLOR: RAL 7015 and other RAL according requirement

MATERIALS: housing-die-cast Aluminium, cover-tempered glass

■ CONTROL: ON / OFF

### **DIMENSIONAL DRAWINGS**





# SECTATOR 18W WHITE



**PAGE 2/2** 

## SECTATOR 18W WHITE (ON/OFF)

### **PHOTOMETRICS**

■ Variants: 18°, 36°









### **ACCESSORIES**

See WEB site

### CONNECTION

SERIAL CONNECTION MUST BE DONE BY CERTIFIED ELECTRICIAN