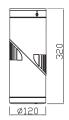

the outdoor world of Wall-Mounted lighting. Bringing the flexibility to outdoor aplication, this lighting fixture is ideally suited to use in the building ilumination.

IP65 ensures safe operation in even the most demanding areas.









### PRODUCT SPECIFICATIONS

■ INPUT VOLTAGE: 230V 50 Hz

■ EFFICIENCY: > 92%

POWER CONSUMPTION: 18W COB (up to 1630 lm)

LIFETIME: > 50 000 hoursTHERMAL PROTECTION: yes

■ LED DEVICE: CITIZEN COB or OSRAM COB

■ LED VARIANTS: 3000K, 4000K, 5000K and other according requirement

■ WEIGHT: 2,70 kg

■ OPERATING TEMPERATURE: range -20 °C to +40°C

■ ENVIRONMENT: for OUTDOOR use, IP65

■ HOUSING COLOR: RAL 7015 and other RAL according requirement

MATERIALS: housing-die-cast Aluminium, cover-tempered glass

■ CONTROL: ON / OFF

### **DIMENSIONAL DRAWINGS**





# SECTATOR 18W WHITE



**PAGE 2/2** 

## SECTATOR 18W WHITE (ON/OFF)

### **PHOTOMETRICS**

■ Variants: 18°, 36°









### **ACCESSORIES**

See WEB site

### CONNECTION

SERIAL CONNECTION MUST BE DONE BY CERTIFIED ELECTRICIAN