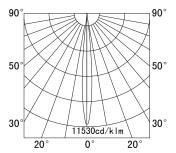

eally suited to use in the building ilumination.

IP65 ensures safe operation in even the most demanding areas.









### PRODUCT SPECIFICATIONS

■ INPUT VOLTAGE: 230V 50 Hz

■ EFFICIENCY: > 92%

POWER CONSUMPTION: 18W COB (up to 1630 lm)

LIFETIME: > 50 000 hoursTHERMAL PROTECTION: yes

■ LED DEVICE: CITIZEN COB or OSRAM COB

■ LED VARIANTS: 3000K, 4000K, 5000K and other according requirement

■ WEIGHT: 2,70 kg

■ OPERATING TEMPERATURE: range -20 °C to +40°C

■ ENVIRONMENT: for OUTDOOR use, IP65

■ HOUSING COLOR: RAL 7015 and other RAL according requirement

MATERIALS: housing-die-cast Aluminium, cover-tempered glass

■ CONTROL: ON / OFF

### **DIMENSIONAL DRAWINGS**





# SECTATOR 18W WHITE



**PAGE 2/2** 

## SECTATOR 18W WHITE (ON/OFF)

### **PHOTOMETRICS**

■ Variants: 18°, 36°









### **ACCESSORIES**

See WEB site

### CONNECTION

SERIAL CONNECTION MUST BE DONE BY CERTIFIED ELECTRICIAN