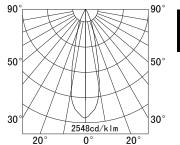

y suited to use in the building ilumination.

IP65 ensures safe operation in even the most demanding areas.









### PRODUCT SPECIFICATIONS

■ INPUT VOLTAGE: 230V 50 Hz

■ EFFICIENCY: > 92%

POWER CONSUMPTION: 18W COB (up to 1630 lm)

LIFETIME: > 50 000 hoursTHERMAL PROTECTION: yes

■ LED DEVICE: CITIZEN COB or OSRAM COB

■ LED VARIANTS: 3000K, 4000K, 5000K and other according requirement

■ WEIGHT: 2,70 kg

■ OPERATING TEMPERATURE: range -20 °C to +40°C

■ ENVIRONMENT: for OUTDOOR use, IP65

■ HOUSING COLOR: RAL 7015 and other RAL according requirement

MATERIALS: housing-die-cast Aluminium, cover-tempered glass

■ CONTROL: ON / OFF

### **DIMENSIONAL DRAWINGS**





# SECTATOR 18W WHITE



**PAGE 2/2** 

## SECTATOR 18W WHITE (ON/OFF)

### **PHOTOMETRICS**

■ Variants: 18°, 36°









### **ACCESSORIES**

See WEB site

### CONNECTION

SERIAL CONNECTION MUST BE DONE BY CERTIFIED ELECTRICIAN