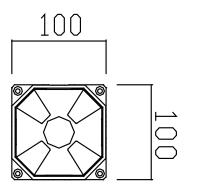

e brings the SPIDER 4 to the outdoor world of Wall-Mounted lighting. Bringing the flexibility to outdoor aplication, this lighting fixture is ideally suited to use in the building ilumination.

IP54 ensures safe operation in even the most demanding areas.







### PRODUCT SPECIFICATIONS

Input Voltage: 230V 50 Hz

■ EFFICIENCY: > 92 %

Power consumption: 4,8W ... 4×1W LED (up to 178)

LIFETIME: > 50 000 hoursTHERMAL PROTECTION: yes

■ LED DEVICE: OSRAM

■ LED VARIANTS: 3000K, 4000K, 5000K and other according requirement

■ WEIGHT: 0,55 kg

■ OPERATING TEMPERATURE: range -20°C to +40°C

■ ENVIRONMENT: for OUTDOOR use, IP54

■ HOUSING COLOR: RAL 7015 and other RAL according requirement

MATERIALS: housing-die-cast Aluminium, cover-tempered glass

CONTROL: ON/OFF

### DIMENSIONAL DRAWINGS





### **DIMENSIONAL DRAWINGS**



# SPIDER 4



PAGE 2/2

## SPIDER 4 (ON/OFF)

### **PHOTOMETRICS**



### **ACCESSORIES**

See WEB site

### CONNECTION

SERIAL CONNECTION MUST BE DONE BY CERTIFIED ELECTRICIAN