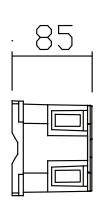

brings the SPIDER 4 to the outdoor world of Wall-Mounted lighting. Bringing the flexibility to outdoor aplication, this lighting fixture is ideally suited to use in the building ilumination.

IP54 ensures safe operation in even the most demanding areas.







### PRODUCT SPECIFICATIONS

Input Voltage: 230V 50 Hz

■ EFFICIENCY: > 92 %

Power consumption: 4,8W ... 4×1W LED (up to 178)

LIFETIME: > 50 000 hoursTHERMAL PROTECTION: yes

■ LED DEVICE: OSRAM

■ LED VARIANTS: 3000K, 4000K, 5000K and other according requirement

■ WEIGHT: 0,55 kg

■ OPERATING TEMPERATURE: range -20°C to +40°C

■ ENVIRONMENT: for OUTDOOR use, IP54

■ HOUSING COLOR: RAL 7015 and other RAL according requirement

MATERIALS: housing-die-cast Aluminium, cover-tempered glass

CONTROL: ON/OFF

### DIMENSIONAL DRAWINGS





### **DIMENSIONAL DRAWINGS**



# SPIDER 4



PAGE 2/2

## SPIDER 4 (ON/OFF)

### **PHOTOMETRICS**



### **ACCESSORIES**

See WEB site

### CONNECTION

SERIAL CONNECTION MUST BE DONE BY CERTIFIED ELECTRICIAN