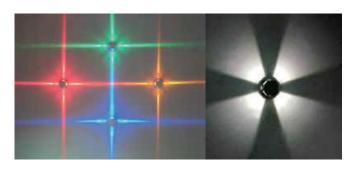

### SPIDER 4 (ON/OFF)

The PRECILUM WALL range brings the SPIDER 4 to the outdoor world of Wall-Mounted lighting. Bringing the flexibility to outdoor aplication, this lighting fixture is ideally suited to use in the building ilumination.