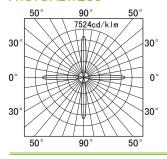

aplication, this lighting fixture is ideally suited to use in the building ilumination.

IP54 ensures safe operation in even the most demanding areas.







### PRODUCT SPECIFICATIONS

Input Voltage: 230V 50 Hz

■ EFFICIENCY: > 92 %

Power consumption: 4,8W ... 4×1W LED (up to 178)

LIFETIME: > 50 000 hoursTHERMAL PROTECTION: yes

■ LED DEVICE: OSRAM

■ LED VARIANTS: 3000K, 4000K, 5000K and other according requirement

■ WEIGHT: 0,55 kg

■ OPERATING TEMPERATURE: range -20°C to +40°C

■ ENVIRONMENT: for OUTDOOR use, IP54

■ HOUSING COLOR: RAL 7015 and other RAL according requirement

MATERIALS: housing-die-cast Aluminium, cover-tempered glass

CONTROL: ON/OFF

### DIMENSIONAL DRAWINGS





### **DIMENSIONAL DRAWINGS**



# SPIDER 4



PAGE 2/2

## SPIDER 4 (ON/OFF)

### **PHOTOMETRICS**



### **ACCESSORIES**

See WEB site

### CONNECTION

SERIAL CONNECTION MUST BE DONE BY CERTIFIED ELECTRICIAN