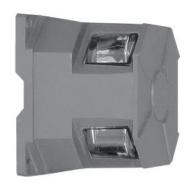

### SPIDER 4 (ON/OFF)

The PRECILUM WALL range brings the SPIDER 4 to the outdoor world of Wall-Mounted lighting. Bringing the flexibility to outdoor aplication, this lighting fixture is ideally suited to use in the building ilumination.

IP54 ensures safe operation in even the most demanding areas.