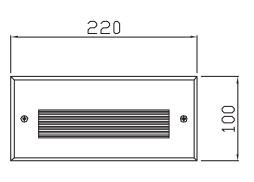

# RECUBE 3W



## RECUBE 3W (ON/OFF, DALI)



The PRECILUM RECESSED WALL range brings the RECUBE 3W to the outdoor world of Wall-Mounted lighting. Bringing the flexibility to outdoor aplication, this lighting fixture is ideally suited to use in the building and landscape ilumination.



## PRODUCT SPECIFICATIONS

- INPUT VOLTAGE: 230V AC/50 Hz
- EFFICIENCY: > 92%
- POWER CONSUMPTION: LED ... 3W
- LIFETIME: > 50 000 hours
- THERMAL PROTECTION: yes
- LED DEVICE: OSRAM
- LED VARIANTS: 3000K, 4000K, 5000K and other according requirement
- WEIGHT: 1,12 kg
- OPERATING TEMPERATURE: range -20 °C to +40°C
- ENVIRONMENT: four OUTDOOR use, IP54
- MATERIALS: housing-die-cast Aluminium, cover-stainless steel
- CONTROL: ON / OFF or DALI

#### DIMENSIONAL DRAWINGS









## RECUBE 3W (ON/OFF, DALI)

## PHOTOMETRICS



## ACCESSORIES

See WEB site

## CONNECTION

SERIAL CONNECTION MUST BE DONE BY CERTIFIED ELECTRICIAN