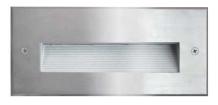

# RECUBE 3W

## RECUBE 3W (ON/OFF, DALI)

The PRECILUM RECESSED WALL range brings the RECUBE 3W to the outdoor world of Wall-Mounted lighting. Bringing the flexibility to outdoor aplication, this lighting fixture is ideally suited to use in the building and landscape ilumination.