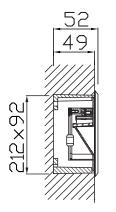

# RECUBE 3W



## RECUBE 3W (ON/OFF, DALI)



The PRECILUM RECESSED WALL range brings the RECUBE 3W to the outdoor world of Wall-Mounted lighting. Bringing the flexibility to outdoor aplication, this lighting fixture is ideally suited to use in the building and landscape ilumination.



## PRODUCT SPECIFICATIONS

- INPUT VOLTAGE: 230V AC/50 Hz
- EFFICIENCY: > 92%
- POWER CONSUMPTION: LED ... 3W
- LIFETIME: > 50 000 hours
- THERMAL PROTECTION: yes
- LED DEVICE: OSRAM
- LED VARIANTS: 3000K, 4000K, 5000K and other according requirement
- WEIGHT: 1,12 kg
- OPERATING TEMPERATURE: range -20 °C to +40°C
- ENVIRONMENT: four OUTDOOR use, IP54
- MATERIALS: housing-die-cast Aluminium, cover-stainless steel
- CONTROL: ON / OFF or DALI

#### DIMENSIONAL DRAWINGS









## RECUBE 3W (ON/OFF, DALI)

## PHOTOMETRICS



## ACCESSORIES

See WEB site

## CONNECTION

SERIAL CONNECTION MUST BE DONE BY CERTIFIED ELECTRICIAN