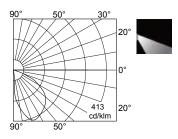

## RECUBE 3W (ON/OFF, DALI)



The PRECILUM RECESSED WALL range brings the RECUBE 3W to the outdoor world of Wall-Mounted lighting. Bringing the flexibility to outdoor aplication, this lighting fixture is ideally suited to use in the building and landscape ilumination.



## PRODUCT SPECIFICATIONS

- INPUT VOLTAGE: 230V AC/50 Hz
- EFFICIENCY: > 92%
- POWER CONSUMPTION: LED ... 3W
- LIFETIME: > 50 000 hours
- THERMAL PROTECTION: yes
- LED DEVICE: OSRAM
- LED VARIANTS: 3000K, 4000K, 5000K and other according requirement
- WEIGHT: 1,12 kg
- OPERATING TEMPERATURE: range -20 °C to +40°C
- ENVIRONMENT: four OUTDOOR use, IP54
- MATERIALS: housing-die-cast Aluminium, cover-stainless steel
- CONTROL: ON / OFF or DALI

#### DIMENSIONAL DRAWINGS









## RECUBE 3W (ON/OFF, DALI)

## PHOTOMETRICS



## ACCESSORIES

See WEB site

## CONNECTION

SERIAL CONNECTION MUST BE DONE BY CERTIFIED ELECTRICIAN