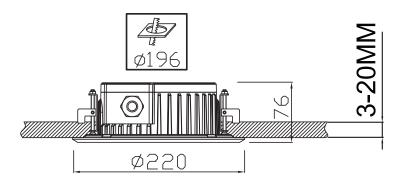

ILUM RECESSED WALL range brings the DESCENDIT 15 to the outdoor world of Wall-Mounted lighting. Bringing the flexibility to outdoor aplication, this lighting fixture is ideally suited to use in the building and ceiling ilumination.



### PRODUCT SPECIFICATIONS

- INPUT VOLTAGE: 230V AC/50 Hz
- EFFICIENCY: > 92%
- POWER CONSUMPTION: 18W (up to 2175 lm)
- LIFETIME: > 100 000 hours
- THERMAL PROTECTION: yes
- LED DEVICE: OSRAM
- LED VARIANTS: 3000K,4000K, 5000K and other according requirement
- WEIGHT: 2,54 kg
- OPERATING TEMPERATURE: range -20 °C to +40°C
- ENVIRONMENT: four OUTDOOR use, IP65
- HOUSING COLOR: RAL 7015 and other RAL according requirement
- MATERIALS: housing-die-cast Aluminium, cover-tempered glass, Stainless Steel ring
- CONTROL: ON / OFF or DALI

### DIMENSIONAL DRAWINGS



## DESCENDIT 15



PAGE 2/2

### DESCENDIT 15 (ON/OFF, DALI)

### PHOTOMETRICS

Variants: 8°, 15°, 30°, 60°



### ACCESSORIES

See WEB site

### CONNECTION

SERIAL CONNECTION MUST BE DONE BY CERTIFIED ELECTRICIAN