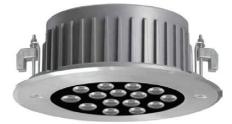

## DESCENDIT 15 (ON/OFF, DALI)

The PRECILUM RECESSED WALL range brings the DESCENDIT 15 to the outdoor world of Wall-Mounted lighting. Bringing the flexibility to outdoor aplication, this lighting fixture is ideally suited to use in the building and ceiling ilumination.

### PRODUCT SPECIFICATIONS

- INPUT VOLTAGE: 230V AC/50 Hz
- EFFICIENCY: > 92%
- POWER CONSUMPTION: 18W (up to 2175 lm)
- LIFETIME: > 100 000 hours
- THERMAL PROTECTION: yes
- LED DEVICE: OSRAM
- LED VARIANTS: 3000K,4000K, 5000K and other according requirement
- WEIGHT: 2,54 kg
- OPERATING TEMPERATURE: range -20 °C to +40°C
- ENVIRONMENT: four OUTDOOR use, IP65
- HOUSING COLOR: RAL 7015 and other RAL according requirement
- MATERIALS: housing-die-cast Aluminium, cover-tempered glass, Stainless Steel ring
- CONTROL: ON / OFF or DALI