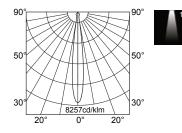

exibility to outdoor aplication, this lighting fixture is ideally suited to use in the building and ceiling ilumination.



### PRODUCT SPECIFICATIONS

- INPUT VOLTAGE: 230V AC/50 Hz
- EFFICIENCY: > 92%
- POWER CONSUMPTION: 18W (up to 2175 lm)
- LIFETIME: > 100 000 hours
- THERMAL PROTECTION: yes
- LED DEVICE: OSRAM
- LED VARIANTS: 3000K,4000K, 5000K and other according requirement
- WEIGHT: 2,54 kg
- OPERATING TEMPERATURE: range -20 °C to +40°C
- ENVIRONMENT: four OUTDOOR use, IP65
- HOUSING COLOR: RAL 7015 and other RAL according requirement
- MATERIALS: housing-die-cast Aluminium, cover-tempered glass, Stainless Steel ring
- CONTROL: ON / OFF or DALI

### DIMENSIONAL DRAWINGS



## DESCENDIT 15



PAGE 2/2

### DESCENDIT 15 (ON/OFF, DALI)

### PHOTOMETRICS

Variants: 8°, 15°, 30°, 60°



### ACCESSORIES

See WEB site

### CONNECTION

SERIAL CONNECTION MUST BE DONE BY CERTIFIED ELECTRICIAN