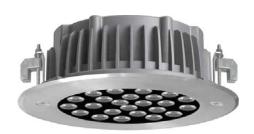

### DESCENDIT 24 (ON/OFF, DALI)

The PRECILUM RECESSED WALL range brings the DESCENDIT 24 to the outdoor world of Wall-Mounted lighting.
Bringing the flexibility to outdoor aplication, this lighting fixture is ideally suited to use in the building and ceiling ilumination.

### PRODUCT SPECIFICATIONS

- INPUT VOLTAGE: 230V AC/50 Hz
- EFFICIENCY: > 92%
- POWER CONSUMPTION: 29W (up to 2980 lm)
- LIFETIME: > 100 000 hoursTHERMAL PROTECTION: yes
- LED DEVICE: OSRAM
- LED VARIANTS: 3000K, 4000K, 5000K and other according requirement
- WEIGHT: 3,3 kg
- OPERATING TEMPERATURE: range -20 °C to +40°C
- ENVIRONMENT: four OUTDOOR use, IP65
- HOUSING COLOR: RAL 7015 and other RAL according requirement
- MATERIALS: housing-die-cast Aluminium, cover-tempered glass, Stainless Steel ring
- CONTROL: ON / OFF or DALI