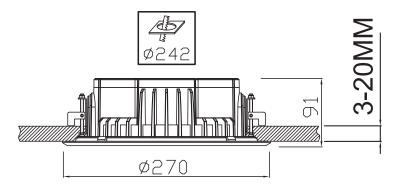

M RECESSED WALL range brings the DESCENDIT 24 to the outdoor world of Wall-Mounted lighting.
Bringing the flexibility to outdoor aplication, this lighting fixture is ideally suited to use in the building and ceiling ilumination.









### PRODUCT SPECIFICATIONS

- INPUT VOLTAGE: 230V AC/50 Hz
- EFFICIENCY: > 92%
- POWER CONSUMPTION: 29W (up to 2980 lm)
- LIFETIME: > 100 000 hoursTHERMAL PROTECTION: yes
- LED DEVICE: OSRAM
- LED VARIANTS: 3000K, 4000K, 5000K and other according requirement
- WEIGHT: 3,3 kg
- OPERATING TEMPERATURE: range -20 °C to +40°C
- ENVIRONMENT: four OUTDOOR use, IP65
- HOUSING COLOR: RAL 7015 and other RAL according requirement
- MATERIALS: housing-die-cast Aluminium, cover-tempered glass, Stainless Steel ring
- CONTROL: ON / OFF or DALI

### DIMENSIONAL DRAWINGS



# **DESCENDIT 24**



**PAGE 2/2** 

## DESCENDIT 24 (ON/OFF, DALI)

### **PHOTOMETRICS**

Variants: 5°, 8°, 15°, 30°, 60°



### **ACCESSORIES**

See WEB site

### CONNECTION

SERIAL CONNECTION MUST BE DONE BY CERTIFIED ELECTRICIAN