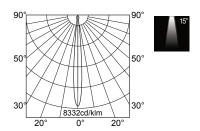

or aplication, this lighting fixture is ideally suited to use in the building and ceiling ilumination.









### PRODUCT SPECIFICATIONS

- INPUT VOLTAGE: 230V AC/50 Hz
- EFFICIENCY: > 92%
- POWER CONSUMPTION: 29W (up to 2980 lm)
- LIFETIME: > 100 000 hoursTHERMAL PROTECTION: yes
- LED DEVICE: OSRAM
- LED VARIANTS: 3000K, 4000K, 5000K and other according requirement
- WEIGHT: 3,3 kg
- OPERATING TEMPERATURE: range -20 °C to +40°C
- ENVIRONMENT: four OUTDOOR use, IP65
- HOUSING COLOR: RAL 7015 and other RAL according requirement
- MATERIALS: housing-die-cast Aluminium, cover-tempered glass, Stainless Steel ring
- CONTROL: ON / OFF or DALI

### DIMENSIONAL DRAWINGS



# **DESCENDIT 24**



**PAGE 2/2** 

## DESCENDIT 24 (ON/OFF, DALI)

### **PHOTOMETRICS**

Variants: 5°, 8°, 15°, 30°, 60°



### **ACCESSORIES**

See WEB site

### CONNECTION

SERIAL CONNECTION MUST BE DONE BY CERTIFIED ELECTRICIAN