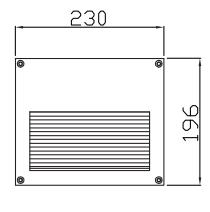

ILUM SURFACE MOUNTED range brings the RECUBE COB to the outdoor world of Wall-Mounted lighting. Bringing the flexibility to outdoor aplication, this lighting fixture is ideally suited to use in the building and landscape ilumination.







### PRODUCT SPECIFICATIONS

- INPUT VOLTAGE: 230V AC/50 Hz
- EFFICIENCY: > 92%
- POWER CONSUMPTION: 1 × COB ... 18W (up to 280 lm)
- LIFETIME: > 50 000 hoursTHERMAL PROTECTION: yes
- LED DEVICE: CITIZEN COB
- LED VARIANTS: 3000K, 4000K, 5000K and other according requirement
- WEIGHT: 2,21 kg
- OPERATING TEMPERATURE: range -20 °C to +40°C
- ENVIRONMENT: four OUTDOOR use, IP54
- HOUSING COLOR: RAL 7015 and other RAL according requirement
- MATERIALS: housing-die-cast Aluminium, cover-tempered glass
- CONTROL: ON / OFF or DALI

### DIMENSIONAL DRAWINGS





# RECUBE COB



**PAGE 2/2** 

## RECUBE COB (ON/OFF, DALI)

### **PHOTOMETRICS**



### **ACCESSORIES**

See WEB site

### CONNECTION

SERIAL CONNECTION MUST BE DONE BY CERTIFIED ELECTRICIAN