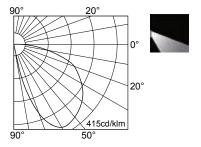

lighting. Bringing the flexibility to outdoor aplication, this lighting fixture is ideally suited to use in the building and landscape ilumination.







### PRODUCT SPECIFICATIONS

- INPUT VOLTAGE: 230V AC/50 Hz
- EFFICIENCY: > 92%
- POWER CONSUMPTION: 1 × COB ... 18W (up to 280 lm)
- LIFETIME: > 50 000 hoursTHERMAL PROTECTION: yes
- LED DEVICE: CITIZEN COB
- LED VARIANTS: 3000K, 4000K, 5000K and other according requirement
- WEIGHT: 2,21 kg
- OPERATING TEMPERATURE: range -20 °C to +40°C
- ENVIRONMENT: four OUTDOOR use, IP54
- HOUSING COLOR: RAL 7015 and other RAL according requirement
- MATERIALS: housing-die-cast Aluminium, cover-tempered glass
- CONTROL: ON / OFF or DALI

### DIMENSIONAL DRAWINGS





# RECUBE COB



**PAGE 2/2** 

## RECUBE COB (ON/OFF, DALI)

### **PHOTOMETRICS**



### **ACCESSORIES**

See WEB site

### CONNECTION

SERIAL CONNECTION MUST BE DONE BY CERTIFIED ELECTRICIAN