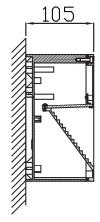

ECILUM SURFACE MOUNTED range brings the RECUBE COB to the outdoor world of Wall-Mounted lighting. Bringing the flexibility to outdoor aplication, this lighting fixture is ideally suited to use in the building and landscape ilumination.







### PRODUCT SPECIFICATIONS

- INPUT VOLTAGE: 230V AC/50 Hz
- EFFICIENCY: > 92%
- POWER CONSUMPTION: 1 × COB ... 18W (up to 280 lm)
- LIFETIME: > 50 000 hoursTHERMAL PROTECTION: yes
- LED DEVICE: CITIZEN COB
- LED VARIANTS: 3000K, 4000K, 5000K and other according requirement
- WEIGHT: 2,21 kg
- OPERATING TEMPERATURE: range -20 °C to +40°C
- ENVIRONMENT: four OUTDOOR use, IP54
- HOUSING COLOR: RAL 7015 and other RAL according requirement
- MATERIALS: housing-die-cast Aluminium, cover-tempered glass
- CONTROL: ON / OFF or DALI

### DIMENSIONAL DRAWINGS





# RECUBE COB



**PAGE 2/2** 

## RECUBE COB (ON/OFF, DALI)

### **PHOTOMETRICS**



### **ACCESSORIES**

See WEB site

### CONNECTION

SERIAL CONNECTION MUST BE DONE BY CERTIFIED ELECTRICIAN