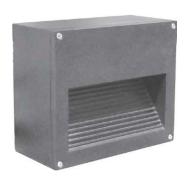

# RECUBE COB (ON/OFF, DALI)

The PRECILUM SURFACE MOUNTED range brings the RECUBE COB to the outdoor world of Wall-Mounted lighting. Bringing the flexibility to outdoor aplication, this lighting fixture is ideally suited to use in the building and landscape ilumination.

### PRODUCT SPECIFICATIONS

- INPUT VOLTAGE: 230V AC/50 Hz
- EFFICIENCY: > 92%
- POWER CONSUMPTION: 1 × COB ... 18W (up to 280 lm)
- LIFETIME: > 50 000 hoursTHERMAL PROTECTION: yes
- LED DEVICE: CITIZEN COB
- LED VARIANTS: 3000K, 4000K, 5000K and other according requirement
- WEIGHT: 2,21 kg
- OPERATING TEMPERATURE: range -20 °C to +40°C
- ENVIRONMENT: four OUTDOOR use, IP54
- HOUSING COLOR: RAL 7015 and other RAL according requirement
- MATERIALS: housing-die-cast Aluminium, cover-tempered glass
- CONTROL: ON / OFF or DALI