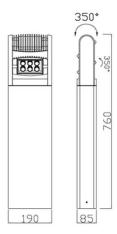

rden lighting. Bringing the flexibility to outdoor aplication, this lighting fixture is ideally suited to use in the gardens and parks. Two independent modules to be adjusted are ideal solution to iluminate different areas in your garden.



#### PRODUCT SPECIFICATIONS

- INPUT VOLTAGE: 230V 50 Hz
- EFFICIENCY: > 92%
- POWER CONSUMPTION: 15W ... 2 6 × 1W LED (up to 1152 lm)
- LIFETIME: > 50 000 hours
- THERMAL PROTECTION: yes
- LED DEVICE: OSRAM
- LED VARIANTS: 3000K, 4000K, 5000K and other according requirement
- WEIGHT: 4,74 kg
- OPERATING TEMPERATURE: range -20 °C to +40°C
- ENVIRONMENT: for OUTDOOR use, IP54
- HOUSING COLOR: RAL 7015 and other RAL according requirement
- MATERIALS: housing-die-cast Aluminium, cover-tempered glass
- CONTROL: ON / OFF or DALI

#### DIMENSIONAL DRAWINGS





PAGE 2/2

# BOLLARD ROBOC 20528 (ON/OFF, DALI)

### PHOTOMETRICS

Variants: 5°, 8°, 15°, 30°, 60°



### ACCESSORIES

See WEB site

### CONNECTION

SERIAL CONNECTION MUST BE DONE BY CERTIFIED ELECTRICIAN