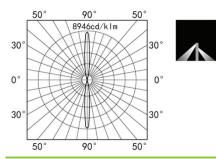

to use in the gardens and parks. Two independent modules to be adjusted are ideal solution to iluminate different areas in your garden.



#### PRODUCT SPECIFICATIONS

- INPUT VOLTAGE: 230V 50 Hz
- EFFICIENCY: > 92%
- POWER CONSUMPTION: 15W ... 2 6 × 1W LED (up to 1152 lm)
- LIFETIME: > 50 000 hours
- THERMAL PROTECTION: yes
- LED DEVICE: OSRAM
- LED VARIANTS: 3000K, 4000K, 5000K and other according requirement
- WEIGHT: 4,74 kg
- OPERATING TEMPERATURE: range -20 °C to +40°C
- ENVIRONMENT: for OUTDOOR use, IP54
- HOUSING COLOR: RAL 7015 and other RAL according requirement
- MATERIALS: housing-die-cast Aluminium, cover-tempered glass
- CONTROL: ON / OFF or DALI

#### DIMENSIONAL DRAWINGS





PAGE 2/2

# BOLLARD ROBOC 20528 (ON/OFF, DALI)

### PHOTOMETRICS

Variants: 5°, 8°, 15°, 30°, 60°



### ACCESSORIES

See WEB site

### CONNECTION

SERIAL CONNECTION MUST BE DONE BY CERTIFIED ELECTRICIAN