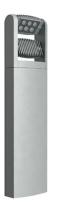

## BOLLARD ROBOC 20528 (ON/OFF, DALI)

The PRECILUM GARDEN range brings the bollard BOLLARD ROBOC to the outdoor world of garden lighting. Bringing the flexibility to outdoor aplication, this lighting fixture is ideally suited to use in the gardens and parks. Two independent modules to be adjusted are ideal solution to iluminate different areas in your garden.

#### PRODUCT SPECIFICATIONS

- INPUT VOLTAGE: 230V 50 Hz
- EFFICIENCY: > 92%
- POWER CONSUMPTION: 15W ... 2 6 × 1W LED (up to 1152 lm)
- LIFETIME: > 50 000 hours
- THERMAL PROTECTION: yes
- LED DEVICE: OSRAM
- LED VARIANTS: 3000K, 4000K, 5000K and other according requirement
- WEIGHT: 4,74 kg
- OPERATING TEMPERATURE: range -20 °C to +40°C
- ENVIRONMENT: for OUTDOOR use, IP54
- HOUSING COLOR: RAL 7015 and other RAL according requirement
- MATERIALS: housing-die-cast Aluminium, cover-tempered glass
- CONTROL: ON / OFF or DALI