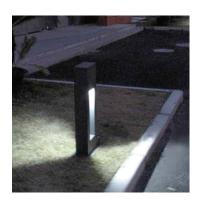

e PRECILUM GARDEN range brings the bollard BOLLARD CUBE SLIM to the outdoor world of garden lighting. Bringing the flexibility to outdoor aplication, this lighting fixture is ideally suited to use in the gardens and parks.









# PRODUCT SPECIFICATIONS

■ INPUT VOLTAGE: 230V 50 Hz

■ EFFICIENCY: > 87%

POWER CONSUMPTION: 1 × COB ... 10W

LIFETIME: > 70 000 hoursTHERMAL PROTECTION: yesLED DEVICE: CITIZEN COB

■ LED VARIANTS: 3000K, 4000K, 5000K and other according requirement

■ WEIGHT: 4,20 kg

■ OPERATING TEMPERATURE: range -20 °C to +40°C

■ ENVIRONMENT: for OUTDOOR use, IP54

■ HOUSING COLOR: RAL 7015 and other RAL according requirement

MATERIALS: housing-die-cast Aluminium, cover-tempered glass

CONTROL: ON / OFF or DALI

### DIMENSIONAL DRAWINGS





### **INSTALATION PICTURE**



**PAGE 2/2** 

# BOLLARD CUBE SLIM 25077 (ON/OFF, DALI)

# **PHOTOMETRICS**



## **ACCESSORIES**

See WEB site

### CONNECTION

SERIAL CONNECTION MUST BE DONE BY CERTIFIED ELECTRICIAN