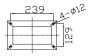

SLIM 25077 (ON/OFF, DALI)



The PRECILUM GARDEN range brings the bollard BOLLARD CUBE SLIM to the outdoor world of garden lighting. Bringing the flexibility to outdoor aplication, this lighting fixture is ideally suited to use in the gardens and parks.









# PRODUCT SPECIFICATIONS

■ INPUT VOLTAGE: 230V 50 Hz

■ EFFICIENCY: > 87%

POWER CONSUMPTION: 1 × COB ... 10W

LIFETIME: > 70 000 hoursTHERMAL PROTECTION: yesLED DEVICE: CITIZEN COB

■ LED VARIANTS: 3000K, 4000K, 5000K and other according requirement

■ WEIGHT: 4,20 kg

■ OPERATING TEMPERATURE: range -20 °C to +40°C

■ ENVIRONMENT: for OUTDOOR use, IP54

■ HOUSING COLOR: RAL 7015 and other RAL according requirement

MATERIALS: housing-die-cast Aluminium, cover-tempered glass

CONTROL: ON / OFF or DALI

### DIMENSIONAL DRAWINGS





### **INSTALATION PICTURE**



**PAGE 2/2** 

# BOLLARD CUBE SLIM 25077 (ON/OFF, DALI)

# **PHOTOMETRICS**



## **ACCESSORIES**

See WEB site

### CONNECTION

SERIAL CONNECTION MUST BE DONE BY CERTIFIED ELECTRICIAN