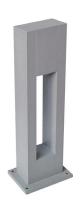

# BOLLARD CUBE SLIM 25077 (ON/OFF, DALI)

The PRECILUM GARDEN range brings the bollard BOLLARD CUBE SLIM to the outdoor world of garden lighting. Bringing the flexibility to outdoor aplication, this lighting fixture is ideally suited to use in the gardens and parks.