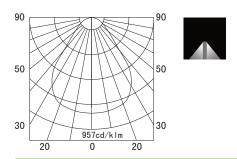

ld of garden lighting. Bringing the flexibility to outdoor aplication, this lighting fixture is ideally suited to use in the gardens and parks.









# PRODUCT SPECIFICATIONS

■ INPUT VOLTAGE: 230V 50 Hz

■ EFFICIENCY: > 87%

POWER CONSUMPTION: 1 × COB ... 10W

LIFETIME: > 70 000 hoursTHERMAL PROTECTION: yesLED DEVICE: CITIZEN COB

■ LED VARIANTS: 3000K, 4000K, 5000K and other according requirement

■ WEIGHT: 4,20 kg

■ OPERATING TEMPERATURE: range -20 °C to +40°C

■ ENVIRONMENT: for OUTDOOR use, IP54

■ HOUSING COLOR: RAL 7015 and other RAL according requirement

MATERIALS: housing-die-cast Aluminium, cover-tempered glass

CONTROL: ON / OFF or DALI

### DIMENSIONAL DRAWINGS





### **INSTALATION PICTURE**



**PAGE 2/2** 

# BOLLARD CUBE SLIM 25077 (ON/OFF, DALI)

# **PHOTOMETRICS**



## **ACCESSORIES**

See WEB site

### CONNECTION

SERIAL CONNECTION MUST BE DONE BY CERTIFIED ELECTRICIAN