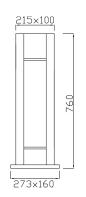

E SLIM 25077 (ON/OFF, DALI)



The PRECILUM GARDEN range brings the bollard BOLLARD CUBE SLIM to the outdoor world of garden lighting. Bringing the flexibility to outdoor aplication, this lighting fixture is ideally suited to use in the gardens and parks.









# PRODUCT SPECIFICATIONS

■ INPUT VOLTAGE: 230V 50 Hz

■ EFFICIENCY: > 87%

POWER CONSUMPTION: 1 × COB ... 10W

LIFETIME: > 70 000 hoursTHERMAL PROTECTION: yesLED DEVICE: CITIZEN COB

■ LED VARIANTS: 3000K, 4000K, 5000K and other according requirement

■ WEIGHT: 4,20 kg

■ OPERATING TEMPERATURE: range -20 °C to +40°C

■ ENVIRONMENT: for OUTDOOR use, IP54

■ HOUSING COLOR: RAL 7015 and other RAL according requirement

MATERIALS: housing-die-cast Aluminium, cover-tempered glass

CONTROL: ON / OFF or DALI

### DIMENSIONAL DRAWINGS





### **INSTALATION PICTURE**



**PAGE 2/2** 

# BOLLARD CUBE SLIM 25077 (ON/OFF, DALI)

# **PHOTOMETRICS**



## **ACCESSORIES**

See WEB site

### CONNECTION

SERIAL CONNECTION MUST BE DONE BY CERTIFIED ELECTRICIAN