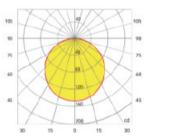

SPECIFICATIONS

- INPUT VOLTAGE: 24V
- POWER CONSUMPTION:
  - 24V 8,5W/1 m RGB option
- LED DEVICE:
  - NICHIA-Japan RGB multichip LEDs
- LUMINOUS FLUX: 63 lm / Watt
- FLEX-BENDING: 200 mm diameter
- LIFETIME: > 70 000 hours (25deg C)
- LENGHT: one piece lenght 3500 mm or custom Lenght up to 6 m
- OPERATING TEMPERATURE: range -25°C to +40°C
- ENVIRONMENT: for OUTDOOR use, IP67
- MATERIALS: PVC body, diffuser surface in polyurethane resin, opaque finishes
- DIMENSION: 16,5 × 18 mm
- CONTROL: SPI protocol, ARTnet, dimmable, color changing pixel controlled (TREXPRO control system)

#### **DIMENSIONAL DRAWINGS**



# FLEX LED TOP RGB



PIXEL CONTROLLED-FLEXIBLE RECESSED LED BARS

**PAGE 2/2** 

# FLEX LED TOP RGB pixel controlled-flexible recessed LED bars

#### **PHOTOMETRICS**

Beam: 120°





### **ACCESSORIES**

 Extruded aluminium or STAINLESS STEEL CLIPs for mounting FLEX TOP on a surface. Support on flush mount FLEX TOP.



## **INSTALATION**

Ceiling, wall, floor.

Installation with supplied accessories represent a very easy CLIC system. FLEX TOP installation with extruded aluminium or STAINLESS STEEL clips (optional) The support lock inside the recess and allow a free application (in a straight line or curved). The supports are supplied in accordance with the required quantity (no additional fastening accessories are required).





The extrusion allows installation only in a straight line. Installation can be on masonry, wood or plasterboard, using appropriate fasteners. The extrusions are supplied in a standard lenght of 2 meters each. Fastening accessories are not