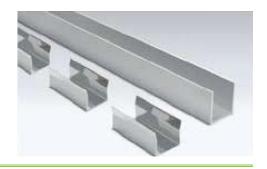

### **ACCESSORIES**

 Extruded aluminium or STAINLESS STEEL CLIPs for mounting FLEX TOP on a surface. Support on flush mount FLEX TOP.

## **INSTALATION**

Ceiling, wall, floor.

Installation with supplied accessories represent a very easy CLIC system. FLEX TOP installation with extruded aluminium or STAINLESS STEEL clips (optional) The support lock inside the recess and allow a free application (in a straight line or curved). The supports are supplied in accordance with the required quantity (no additional fastening accessories are required).