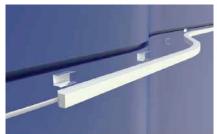

## **INSTALATION**

Ceiling, wall, floor.

Installation with supplied accessories represent a very easy CLIC system. FLEX TOP installation with extruded aluminium or STAINLESS STEEL clips (optional) The support lock inside the recess and allow a free application (in a straight line or curved). The supports are supplied in accordance with the required quantity (no additional fastening accessories are required).

The extrusion allows installation only in a straight line. Installation can be on masonry, wood or plasterboard, using appropriate fasteners. The extrusions are supplied in a standard lenght of 2 meters each. Fastening accessories are not included in the supply.