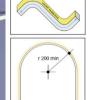

### PRODUCT SPECIFICATIONS

- INPUT VOLTAGE: 24V
- POWER CONSUMPTION:
  - 24V 8,5W/1 m RGB option
- LED DEVICE:
  - NICHIA-Japan RGB multichip LEDs
- LUMINOUS FLUX: 63 lm / Watt
- FLEX-BENDING: 200 mm diameter
- LIFETIME: > 70 000 hours (25deg C)
- LENGHT: one piece lenght 3500 mm or custom Lenght up to 6 m
- OPERATING TEMPERATURE: range -25°C to +40°C
- ENVIRONMENT: for OUTDOOR use, IP67
- MATERIALS: PVC body, diffuser surface in polyurethane resin, opaque finishes
- DIMENSION: 16,5 × 18 mm
- CONTROL: SPI protocol, ARTnet, dimmable, color changing pixel controlled (TREXPRO control system)

#### **DIMENSIONAL DRAWINGS**

## **INSTALATION**

 CONNECTION MUST BE DONE BY CERTIFIED ELECTRICIAN, and bending of product must be done properly with eliminating of stress the FLEX TOP product.