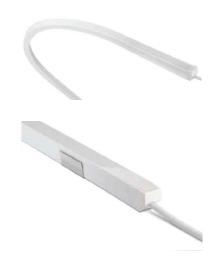

# FLEX LED TOP RGB pixel controlled-flexible recessed LED bars

FLEX LED TOP RGB pixel controlled light-bar is an innovative UV stable product suitable to both light up and decorate, expecially outdoor considering its IP67 rate. No multiple shadows without visible spots. Its diffused homogenous light. Energy -efficient NICHIA LEDs with very good binning. The DIFFUSE LIGHT FLEXI RGB represents a combination of a balanced design and technology from a Czech / Italy manufacturer. The use of quality materials and precision manufacturing offers a professional lighting solution. The attractive and compact design provides a truly versatile lighting system.

With its high IP rating this product can be installed outside for architectural monuments or buildings and hotels. It's an highly flexible polyurethane bar which irradiates through a resinated surface. The light source is made up by a NICHIA-Japan RGB LEDs especially studied for this type of product, which is sealed inside the flexible bar. FLEX LED, apparently simple and basic, is the result of a careful design, aimed at obtaining a perfectly uniform homogenous illumination, both in color and in light irradiation. Its bulit-in installation can be carried out using aluminium or STAINLESS STEEL clips.

### PRODUCT SPECIFICATIONS

- INPUT VOLTAGE: 24V
- POWER CONSUMPTION:
  - 24V 8,5W/1 m RGB option
- LED DEVICE:
  - NICHIA-Japan RGB multichip LEDs
- LUMINOUS FLUX: 63 lm / Watt
- FLEX-BENDING: 200 mm diameter
- LIFETIME: > 70 000 hours (25deg C)
- LENGHT: one piece lenght 3500 mm or custom Lenght up to 6 m
- OPERATING TEMPERATURE: range -25°C to +40°C
- ENVIRONMENT: for OUTDOOR use, IP67
- MATERIALS: PVC body, diffuser surface in polyurethane resin, opaque finishes
- DIMENSION: 16,5 × 18 mm
- CONTROL: SPI protocol, ARTnet, dimmable, color changing pixel controlled (TREXPRO control system)