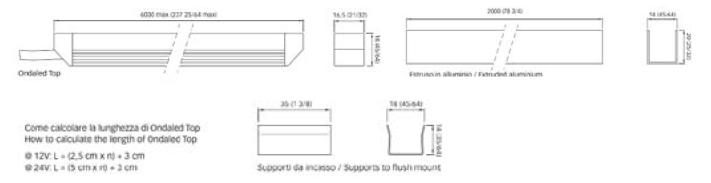

#### **DIMENSIONAL DRAWINGS**

### **ACCESSORIES**

 Extruded aluminium or STAINLESS STEEL CLIPs for mounting FLEX TOP on a surface. Support on flush mount FLEX TOP.

## **INSTALATION**

Ceiling, wall, floor.

Installation with supplied accessories represent a very easy CLIC system. FLEX TOP installation with extruded aluminium or STAINLESS STEEL clips (optional) The support lock inside the recess and allow a free application (in a straight line or curved). The supports are supplied in accordance with the required quantity (no additional fastening accessories are required).

The extrusion allows installation only in a straight line. Installation can be on masonry, wood or plasterboard, using appropriate fasteners. The extrusions are supplied in a standard lenght of 2 meters each. Fastening accessories are not included in the supply.