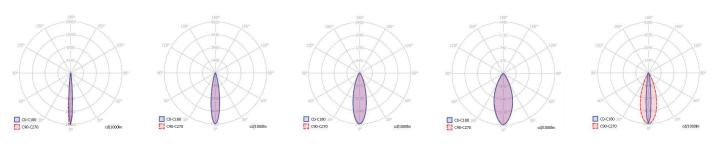

### **PHOTOMETRICS**

Variants: SPOT, NARROW, MEDIUM, WIDE, FLOOD, OVAL, ASSYMETRIC