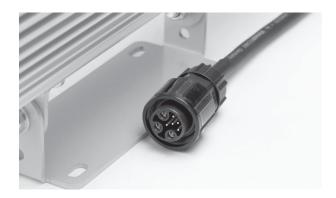

### CONNECTION

\*Type of POWER SUPPLY depends on quantity of used luminaires in daisy chain. Power and type must be specified by designer.

<sup>\*</sup> Outdoor cable and max.lenght must be specified by designer.