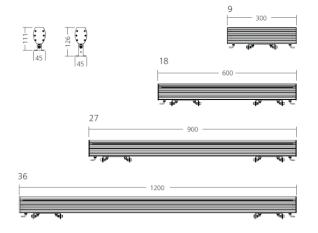

ration in even the most demanding areas. Available lenghts 300, 600, 900, 1200 mm as standard.











### PRODUCT SPECIFICATIONS

- INPUT VOLTAGE: 230 VAC / 50 Hz or 48 V DC (LOW VOLTAGE)
- EFFICIENCY: > 92%
- POWER CONSUMPTION:

L = 300 mm max. 13 W (up to 1360 lm) L = 600 mm max. 27 W (up to 2640 lm) L = 900 mm max. 40 W (up to 3840 lm) L = 1200 mm max. 54 W (up to 4875 lm)

- LIFETIME: > 70 000 hours
- THERMAL PROTECTION: yes
- LED DEVICE: OSRAM high power LEDs
- LED VARIANTS: 3000K, 4000K, 5700K and other according requirement
- WEIGHT: 0,8 kg, 1,9 kg, 3,0 kg, 3,9 kg
- OPERATING TEMPERATURE: range -20 °C to +40°C
- ENVIRONMENT: for OUTDOOR use, IP66
- MATERIALS: housing-die-cast Aluminnium, cover-tempered glass
- CONTROL: ON/OFF or DMX 512 dimming control

## DIMENSIONAL DRAWINGS



### **PICTURE**







# TRILOBIT 300, 600, 900, 1200 WHITE

### **PHOTOMETRICS**

Variants: SPOT, NARROW, MEDIUM, WIDE, FLOOD, OVAL, ASSYMETRIC



### **ACCESSORIES**

See WEB site Constant Voltage power supply 230/48V ect.

### CONNECTION



\*Type of POWER SUPPLY depends on quantity of used luminaires in daisy chain. Power and type must be specified by designer.



<sup>\*</sup> Outdoor cable and max.lenght must be specified by designer.