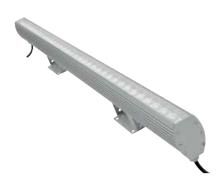

## TRILOBIT 300, 600, 900, 1200 WHITE

TRILOBIT WHITE - LED surface-mount light line for static or dynamic surface illumination, for indoor and mainly for outdoor use. The linear fixture Trilobit White utilises the latest OSRAM LED technology. The refined thermal management system incorporates a sleek and robust heat sink directly into the fixture to ensure maximum heat transfer and long LED life. This linear module bringing the flexibility to outdoor application. It is ideally suited to use in fasade illumination, and IP66 ensures safe operation in even the most demanding areas. Available lenghts 300, 600, 900, 1200 mm as standard.

# TRILOBIT 300, 600, 900, 1200 WHITE