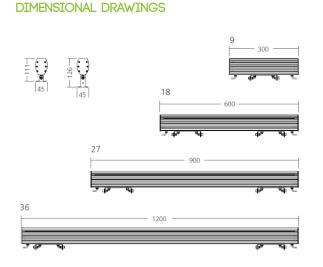

#### PRODUCT SPECIFICATIONS

- INPUT VOLTAGE: 48V DC (LOW VOLTAGE)
- EFFICIENCY: > 92%
- POWER CONSUMPTION:
- L = 300 mm max. 13 W max. 40 W L = 900 mm

L = 600 mmmax. 27 W L = 1200 mm

max. 54 W

- LIFETIME: > 70 000 hours
- THERMAL PROTECTION: ves
- LED DEVICE: OSRAM high power LEDs
- LED VARIANTS: RGB, RGBW, RGBA and other according requirement
- WEIGHT: 0,8 kg, 1,9 kg, 3,0 kg, 3,9 kg
- OPERATING TEMPERATURE: range -20 °C to +40°C
- ENVIRONMENT: for OUTDOOR use, IP66
- MATERIALS: housing-die-cast Aluminnium, cover-tempered glass
- CONTROL: DMX 512 dimming control, RDM protocol for adressing