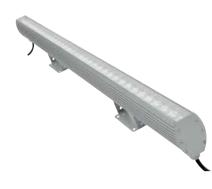

## TRILOBIT RGB/RGBW LED linear - luminaire

TRILOBIT RGB/RGBW - LED surface-mount light line for static or dynamic surface illumination, for indoor and mainly for outdoor use. The linear fixture Trilobit RGB/RGBW utilises the latest OSRAM LED technology. The refined thermal management system incorporates a sleek and robust heat sink directly into the fixture to ensure maximum heat transfer and long LED life. This linear module bringing the flexibility to outdoor application. It is ideally suited to use in fasade illumination, and IP66 ensures safe operation in even the most demanding areas. Available lenghts 300, 600, 900, 1200 mm as standard.