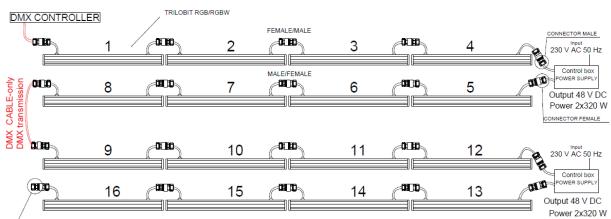

## CONNECTION

TERMINATOR CONNECTOR

SPECIAL CONNECTOR WITH RESISTANCE OF 120 ohms