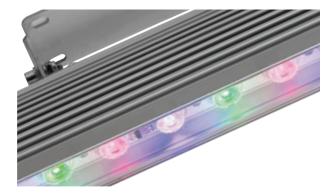

ation. It is ideally suited to use in fasade illumination, and IP66 ensures safe operation in even the most demanding areas. Available lenghts 300, 600, 900, 1200 mm as standard.



#### PRODUCT SPECIFICATIONS

- INPUT VOLTAGE: 48V DC (LOW VOLTAGE)
- EFFICIENCY: > 92%
- POWER CONSUMPTION:
- L = 300 mm max. 13 W max. 40 W L = 900 mm

L = 600 mmmax. 27 W L = 1200 mm

max. 54 W

- LIFETIME: > 70 000 hours
- THERMAL PROTECTION: ves
- LED DEVICE: OSRAM high power LEDs
- LED VARIANTS: RGB, RGBW, RGBA and other according requirement
- WEIGHT: 0,8 kg, 1,9 kg, 3,0 kg, 3,9 kg
- OPERATING TEMPERATURE: range -20 °C to +40°C
- ENVIRONMENT: for OUTDOOR use, IP66
- MATERIALS: housing-die-cast Aluminnium, cover-tempered glass
- CONTROL: DMX 512 dimming control, RDM protocol for adressing



#### PICTURE



# TRILOBIT RGB/RGBW LED



PAGE 2/2

## TRILOBIT RGB/RGBW LED linear - luminaire

## PHOTOMETRICS

Variants: SPOT, NARROW, MEDIUM, WIDE, FLOOD, OVAL, ASSYMETRIC



## ACCESSORIES

See WEB site Constant Voltage power supply 230/48V, touch panel DMX, ect.

## CONNECTION



TERMINATOR CONNECTOR

SPECIAL CONNECTOR WITH RESISTANCE OF 120 ohms