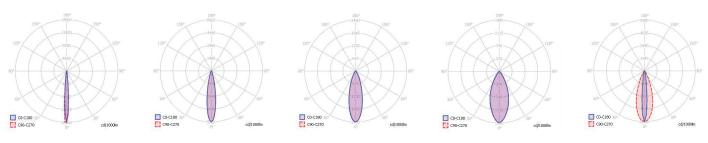

m as standard.



#### PRODUCT SPECIFICATIONS

- INPUT VOLTAGE: 48V DC (LOW VOLTAGE)
- EFFICIENCY: > 92%
- POWER CONSUMPTION:
- L = 300 mm max. 13 W max. 40 W L = 900 mm

L = 600 mmmax. 27 W L = 1200 mm

max. 54 W

- LIFETIME: > 70 000 hours
- THERMAL PROTECTION: ves
- LED DEVICE: OSRAM high power LEDs
- LED VARIANTS: RGB, RGBW, RGBA and other according requirement
- WEIGHT: 0,8 kg, 1,9 kg, 3,0 kg, 3,9 kg
- OPERATING TEMPERATURE: range -20 °C to +40°C
- ENVIRONMENT: for OUTDOOR use, IP66
- MATERIALS: housing-die-cast Aluminnium, cover-tempered glass
- CONTROL: DMX 512 dimming control, RDM protocol for adressing



#### PICTURE



# TRILOBIT RGB/RGBW LED



PAGE 2/2

## TRILOBIT RGB/RGBW LED linear - luminaire

## PHOTOMETRICS

Variants: SPOT, NARROW, MEDIUM, WIDE, FLOOD, OVAL, ASSYMETRIC



## ACCESSORIES

See WEB site Constant Voltage power supply 230/48V, touch panel DMX, ect.

## CONNECTION



TERMINATOR CONNECTOR

SPECIAL CONNECTOR WITH RESISTANCE OF 120 ohms